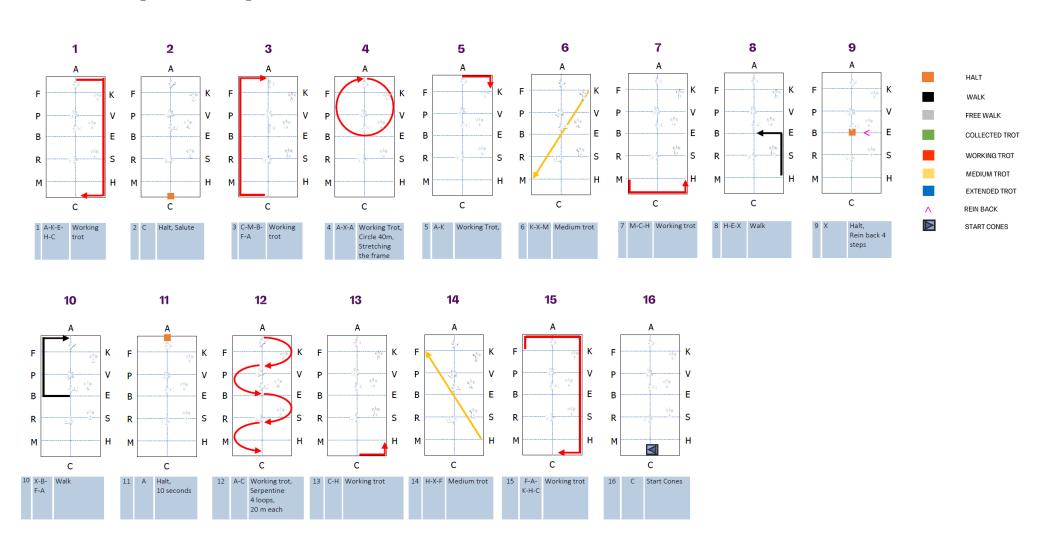

## 1. Dressage Test Protocol

Arena Size: 80m x 40m

Test Duration: Approximately 8 minutes including Cones Course

| 1                                                                                      | A-K-E-H-C | Enter at working Trot                                                     |
|----------------------------------------------------------------------------------------|-----------|---------------------------------------------------------------------------|
| 2                                                                                      | С         | Halt, Salute (Driver on center line)                                      |
| 3                                                                                      | C-M-B-F-A | Working Trot                                                              |
| 4                                                                                      | A-X-A     | Circle (40m diameter) open side, Stretching Frame                         |
| 5                                                                                      | A-K       | Working Trot                                                              |
| 6                                                                                      | K-X-M     | Medium Trot                                                               |
| 7                                                                                      | M-C-H     | Working Trot                                                              |
| 8                                                                                      | H-E-X     | Walk                                                                      |
| 9                                                                                      | X         | Halt (Driver on center line) 10 seconds, followed by<br>Rein Back 4 steps |
| 10                                                                                     | X-B-F-A   | Walk                                                                      |
| 11                                                                                     | А         | Halt 10 seconds                                                           |
| 12                                                                                     | A-C       | Working Trot, Serpentine 4 loops, 20m each                                |
| 13                                                                                     | С-Н       | Working Trot                                                              |
| 14                                                                                     | H-X-F     | Medium Trot                                                               |
| 15                                                                                     | F-A-K-H-C | Working Trot                                                              |
| 16                                                                                     | С         | Start Cones Course (time allowed 82 seconds)                              |
| After passing the Finish line of the Cones Course,<br>drive up to the Judge and Salute |           |                                                                           |

### 2. Dressage Test Diagram