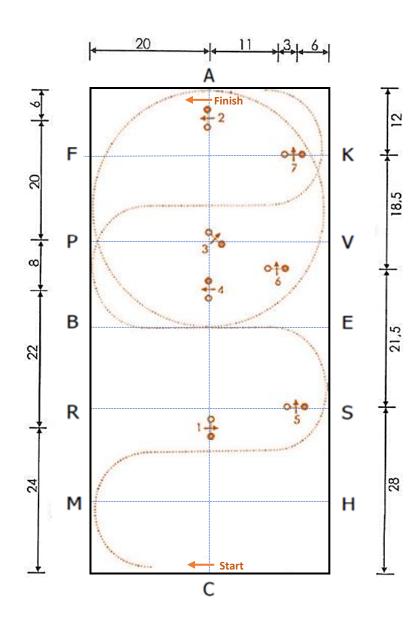

#### 3. Cones Course Plan

#### **FEI WCHA-A Course Designer's Guide**

Arena Size: 80m x 40m Total length: 1000m Speed: 240 m/min. Time Allowed: 82 sec. Maximum Time: 164 sec.

Width between Cones: 165cm

#### **Cones Course order:**

Start 1 to 7 Finish