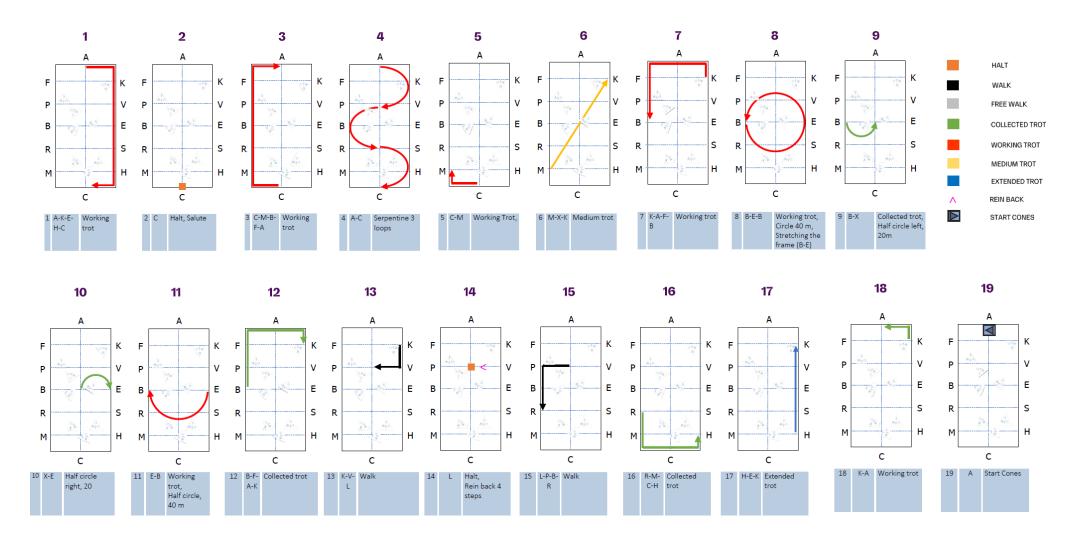

### Arena Size: 80m x 40m

Test Duration: Approximately 8 minutes including Cones Course

| 1                                                                                      | A-K-E-H-C | Enter at Working Trot                                                     |
|----------------------------------------------------------------------------------------|-----------|---------------------------------------------------------------------------|
| 2                                                                                      | С         | Halt, Salute (Driver on center line)                                      |
| 3                                                                                      | C-M-B-F-A | Working Trot                                                              |
| 4                                                                                      | A-C       | Serpentine 3 equal loops                                                  |
| 5                                                                                      | C-M       | Working Trot                                                              |
| 6                                                                                      | M-X-K     | Medium Trot                                                               |
| 7                                                                                      | K-A-F-B   | Working Trot                                                              |
| 8                                                                                      | B-E-B     | Circle (40m diameter) between B and E stretching frame                    |
| 9                                                                                      | B-X       | Collected Trot, half circle left (20m diameter)                           |
| 10                                                                                     | X-E       | Half circle right (20m diameter)                                          |
| 11                                                                                     | E         | Working Trot half circle (40m diameter)                                   |
| 12                                                                                     | B-F-A-K   | Collected Trot                                                            |
| 13                                                                                     | K-V-L     | Walk                                                                      |
| 14                                                                                     | L         | Halt (Driver on center line) 10 seconds, followed by<br>Rein Back 4 steps |
| 15                                                                                     | L-P-B-R   | Walk                                                                      |
| 16                                                                                     | R-M-C-H   | Collected Trot                                                            |
| 17                                                                                     | H-E-K     | Extended Trot                                                             |
| 18                                                                                     | K-A       | Working Trot                                                              |
| 19                                                                                     | А         | Start Cones Course (time allowed 82 seconds)                              |
| After passing the Finish line of the Cones Course,<br>drive up to the Judge and Salute |           |                                                                           |

### 2. Dressage Test Diagram