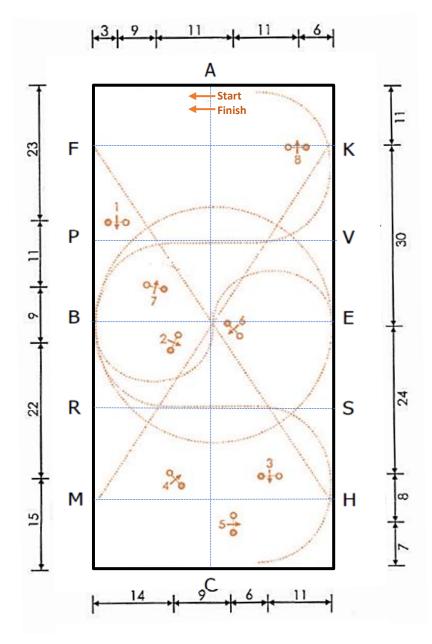

### **3. Cones Course Plan**

FEI WCHA-A Rules Art. 7 & 8

#### FEI WCHA-A Course Designer's Guide

Arena Size: 80m x 40m Total length: 1300m Speed: 250 m/min. Time Allowed: 82 sec. Maximum Time: 164 sec. Width between Cones: 165cm

**Cones Course order:** 

Start 1 to 8 Finish