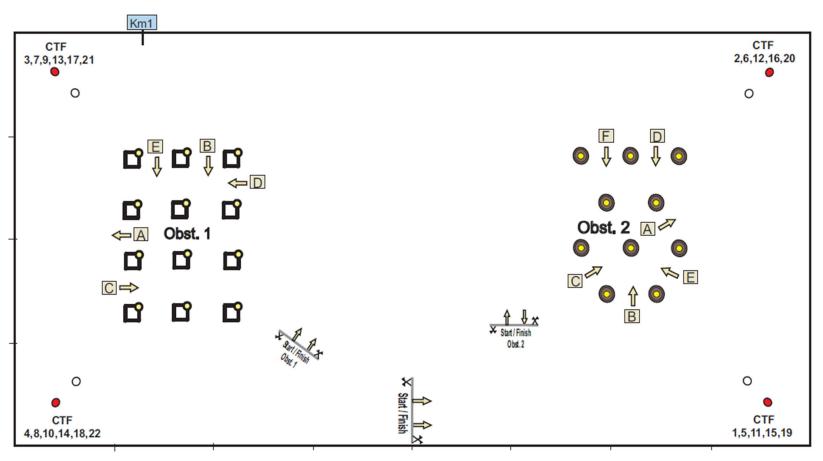

### **CATEGORY A – SHORT MARATHON COURSE PLAN**

FEI WCHA-A Rules Art. 7 & 8

FEI WCHA-A Course Designer's Guide

Total lenght: 1750m Speed: 12 km/h. Min. Time: 6:45 min. Time Allowed: 8:45 min. Distance between Obstacles: 350cm Width between CTFs:

Arena Size: 80m x 40m

300 cm

#### **Short Marathon order:**

Start
CTF-1, 2, 3, 4, 5, 6, 7, 8
Obstacle 1
CTF-9, 10, 11, 12
Km1
CTF-13, 14, 15, 16, 17, 18
Obstacle 2
CTF-19, 20, 21, 22
Finish