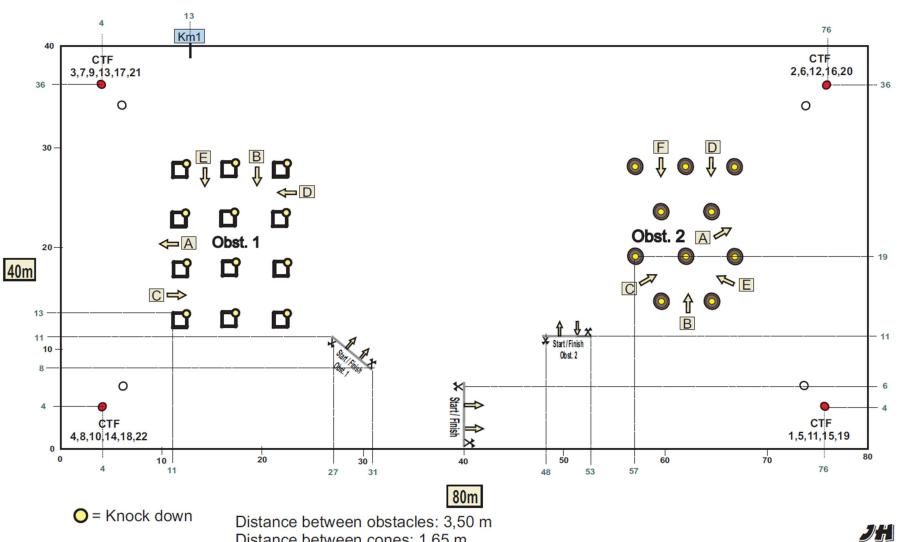

### **CATEGORY A SHORT MARATHON COURSE SPECIFICITIES / MEASUREMENTS:**

Distance between cones: 1,65 m