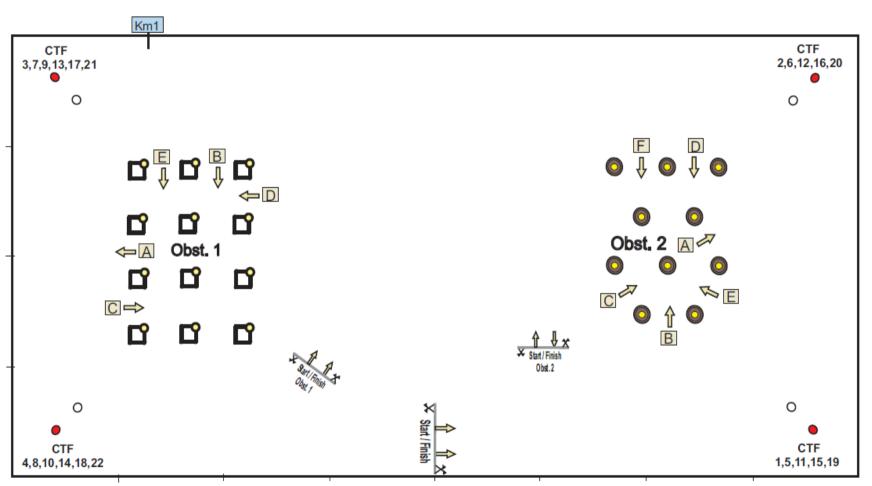

## **CATEGORY A – SHORT MARATHON COURSE PLAN**

FEI WCHA-A Rules Art. 7 & 8

FEI WCHA-A Course Designer's Guide

Total lenght: 1750m Speed: 12 km/h. Min. Time: 6:45 min. Time Allowed: 8:45 min. Distance between Obstacles: 350cm Width between CTFs:

Arena Size: 80m x 40m

300 cm

#### **Short Marathon order:**

Start CTF-1, 2, 3, 4, 5, 6, 7, 8 Obstacle 1 CTF-9, 10, 11, 12 Km1 CTF-13, 14, 15, 16, 17, 18 Obstacle 2 CTF-19, 20, 21, 22 Finish