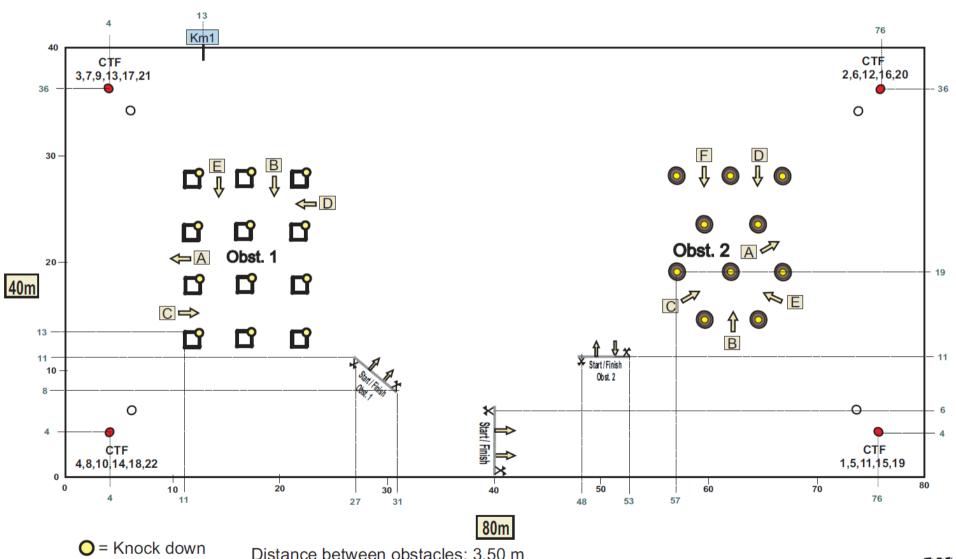

## **CATEGORY A – SHORT MARATHON COURSE PLAN**

FEI WCHA-A Rules Art. 7 & 8

FEI WCHA-A Course Designer's Guide

Total lenght: 1750m Speed: 12 km/h. Min. Time: 6:45 min. Time Allowed: 8:45 min. Distance between Obstacles: 350cm Width between CTFs:

Arena Size: 80m x 40m

300 cm

#### **Short Marathon order:**

Start CTF-1, 2, 3, 4, 5, 6, 7, 8 Obstacle 1 CTF-9, 10, 11, 12 Km1 CTF-13, 14, 15, 16, 17, 18 Obstacle 2 CTF-19, 20, 21, 22 Finish

### **CATEGORY A SHORT MARATHON COURSE SPECIFICITIES / MEASUREMENTS:**

Distance between obstacles: 3,50 m Distance between cones: 1,65 m