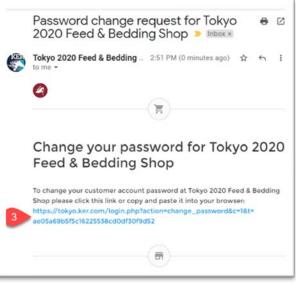

3. Check your email for the password reset message. Click the link contained in the email. Then, follow the directions to set your password.

|                             | BEDDING | FORAGE ~ | FEED & GRAIN | OTHER ~                                                           | FAQ                                                                | CONTACT                                                | US          |  |
|-----------------------------|---------|----------|--------------|-------------------------------------------------------------------|--------------------------------------------------------------------|--------------------------------------------------------|-------------|--|
|                             |         |          | Harry / M    | ein.                                                              |                                                                    |                                                        |             |  |
|                             |         |          | Sign         | in                                                                |                                                                    |                                                        |             |  |
|                             |         |          | Jight        | 11.1                                                              |                                                                    |                                                        |             |  |
|                             |         |          | Sign         |                                                                   |                                                                    |                                                        |             |  |
|                             |         |          | Jight        |                                                                   |                                                                    |                                                        |             |  |
| mail Address                |         |          | Jight        | New Cu                                                            |                                                                    |                                                        |             |  |
| mail Address                |         |          | Jigh         | New Cur                                                           |                                                                    | us and you'll                                          | be able to: |  |
|                             | •       |          |              | New Cus<br>Create an acc<br>Chec<br>Save                          | ount with<br>k out faste<br>multiple s                             | us and you'll<br>r<br>hipping addr                     |             |  |
| Email Address:<br>Password: | 4       |          |              | New Cu:<br>create an acc<br>- Chec<br>- Save<br>- Acce<br>- Traci | ount with<br>k out faste<br>multiple s<br>ss your ord<br>new order | us and you'll<br>r<br>hipping addi<br>ter history<br>t | 101503      |  |
|                             | 4       |          | 51911        | New Cu:<br>create an acc<br>- Chec<br>- Save<br>- Acce<br>- Traci | ount with<br>k out faste<br>multiple s<br>ss your ord<br>new order | us and you'll<br>r<br>hipping addr<br>er history       | 101503      |  |