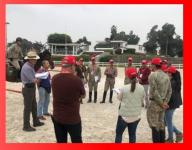

#### Courses for National Coaches According to the FEI Coach Education Programme Level 1 Course

**LIMA (PER):** August 14 – 18 2023 FEI Tutor: JAIME MORILLO (ECU)

The PERU NF (National Equestrian Sports Federation of Peru) organized the second Level 1 Course for coaches, from August 14 to 18, 2023, at the Club Híco Militar in La Molina - Lima. The Course Tutor was Mr. Jaime Morillo (ECU), a recognized FEI tutor

who, due to his extensive experience and ability, developed an incredible course. The close work between our Federation and Mr. Molillo in preparing the course resulted in a very successful collaboration with a total of 10 coaches attending the course and 08 observers. The general response to this second course held in Peru was extremely positive.

The general regret: 5 days were short to cover all the course material in depth, however the

empathy generated by Mr. Morillo allowed the objectives that had been planned to be achieved.

The trainers were enthusiastic and satisfied with the course and grateful to have someone with as much knowledge as Mr. Morillo, for which we can only thank him for his collaboration, enthusiasm, dedication and professionalism. PERU NF hopes to be able to develop new courses in the future with the help and participation of other NF coaches in the region, as well as being able to access the FEI System Coaching Level 2 in 2024.