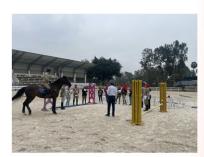

#### Courses for National Coaches According to the FEI Coach Education Programme Level 1 Course

**LIMA (PER):** August 14 – 18 2023 FEI Tutor: JAIME MORILLO (ECU)

The PERU NF (National Equestrian Sports Federation of Peru) organized the second Level 1 Course for coaches, from August 14 to 18, 2023, at the Club Híco Militar in La Molina - Lima. The Course Tutor was Mr. Jaime Morillo (ECU), a recognized FEI tutor

who, due to his extensive experience and ability, developed an incredible course. The close work between our Federation and Mr. Molillo in preparing the course resulted in a very successful collaboration with a total of 10 coaches attending the course and 08 observers. The general response to this second course held in Peru was extremely positive.