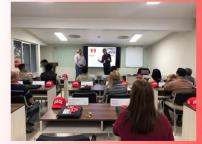

#### Courses for National Coaches According to the FEI Coach Education Programme Level 1 Course

**LIMA (PER):** August 14 – 18 2023 FEI Tutor: JAIME MORILLO (ECU)

The PERU NF (National Equestrian Sports Federation of Peru) organized the second Level 1 Course for coaches, from August 14 to 18, 2023, at the Club Híco Militar in La Molina - Lima. The Course Tutor was Mr. Jaime Morillo (ECU), a recognized FEI tutor

who, due to his extensive experience and ability, developed an incredible course. The close work between our Federation and Mr. Molillo in preparing the course resulted in a very successful collaboration with a total of 10 coaches attending the course and 08 observers. The general response to this second course held in Peru was extremely positive.

The general regret: 5 days were short to cover all the course material in depth, however the

empathy generated by Mr. Morillo allowed the objectives that had been planned to be achieved.

The trainers were enthusiastic and satisfied with the course and grateful to have someone with as much knowledge as Mr. Morillo, for which we can only thank him for his collaboration, enthusiasm, dedication and professionalism. PERU NF hopes to be able to develop new courses in the future with the help and participation of other NF coaches in the region, as well as being able to access the FEI System Coaching Level 2 in 2024.