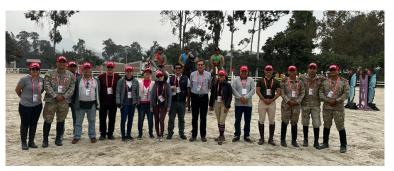

#### Courses for National Coaches According to the FEI Coach Education Programme Level 1 Course

**LIMA (PER):** August 14 – 18 2023 FEI Tutor: JAIME MORILLO (ECU)

The PERU NF (National Equestrian Sports Federation of Peru) organized the second Level 1 Course for coaches, from August 14 to 18, 2023, at the Club Híco Militar in La Molina - Lima. The Course Tutor was Mr. Jaime Morillo (ECU), a recognized FEI tutor

who, due to his extensive experience and ability, developed an incredible course. The close work between our Federation and Mr. Molillo in preparing the course resulted in a very successful collaboration with a total of 10 coaches attending the course and 08 observers. The general response to this second course held in Peru was extremely positive.

The general regret: 5 days were short to cover all the course material in depth, however the

empathy generated by Mr. Morillo allowed the objectives that had been planned to be achieved.

The trainers were enthusiastic and satisfied with the course and grateful to have someone with as much knowledge as Mr. Morillo, for which we can only thank him for his collaboration, enthusiasm, dedication and professionalism. PERU NF hopes to be able to develop new courses in the future with the help and participation of other NF coaches in the region, as well as being able to access the FEI System Coaching Level 2 in 2024.