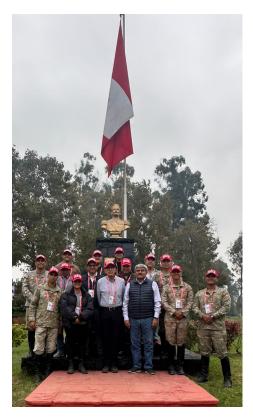

#### Courses for National Coaches According to the FEI Coach Education Programme Level 1 Course

**LIMA (PER):** August 14 – 18 2023 FEI Tutor: JAIME MORILLO (ECU)

The PERU NF (National Equestrian Sports Federation of Peru) organized the second Level 1 Course for coaches, from August 14 to 18, 2023, at the Club Híco Militar in La Molina - Lima. The Course Tutor was Mr. Jaime Morillo (ECU), a recognized FEI tutor

who, due to his extensive experience and ability, developed an incredible course. The close work between our Federation and Mr. Molillo in preparing the course resulted in a very successful collaboration with a total of 10 coaches attending the course and 08 observers. The general response to this second course held in Peru was extremely positive.

The general regret: 5 days were short to cover all the course material in depth, however the

empathy generated by Mr. Morillo allowed the objectives that had been planned to be achieved.

The trainers were enthusiastic and satisfied with the course and grateful to have someone with as much knowledge as Mr. Morillo, for which we can only thank him for his collaboration, enthusiasm, dedication and professionalism. PERU NF hopes to be able to develop new courses in the future with the help and participation of other NF coaches in the region, as well as being able to access the FEI System Coaching Level 2 in 2024.