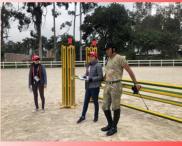

#### Courses for National Coaches According to the FEI Coach Education Programme Level 1 Course

**LIMA (PER):** August 14 – 18 2023 FEI Tutor: JAIME MORILLO (ECU)

The PERU NF (National Equestrian Sports Federation of Peru) organized the second Level 1 Course for coaches, from August 14 to 18, 2023, at the Club Híco Militar in La Molina - Lima. The Course Tutor was Mr. Jaime Morillo (ECU), a recognized FEI tutor

who, due to his extensive experience and ability, developed an incredible course. The close work between our Federation and Mr. Molillo in preparing the course resulted in a very successful collaboration with a total of 10 coaches attending the course and 08 observers. The general response to this second course held in Peru was extremely positive.

The general regret: 5 days were short to cover all the course material in depth, however the

empathy generated by Mr. Morillo allowed the objectives that had been planned to be achieved.

The trainers were enthusiastic and satisfied with the course and grateful to have someone with as much knowledge as Mr. Morillo, for which we can only thank him for his collaboration, enthusiasm, dedication and professionalism. PERU NF hopes to be able to develop new courses in the future with the help and participation of other NF coaches in the region, as well as being able to access the FEI System Coaching Level 2 in 2024.