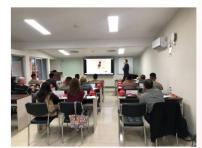

#### Courses for National Coaches According to the FEI Coach Education Programme Level 1 Course

**LIMA (PER):** August 14 – 18 2023 FEI Tutor: JAIME MORILLO (ECU)

The PERU NF (National Equestrian Sports Federation of Peru) organized the second Level 1 Course for coaches, from August 14 to 18, 2023, at the Club Híco Militar in La Molina - Lima. The Course Tutor was Mr. Jaime Morillo (ECU), a recognized FEI tutor

who, due to his extensive experience and ability, developed an incredible course. The close work between our Federation and Mr. Molillo in preparing the course resulted in a very successful collaboration with a total of 10 coaches attending the course and 08 observers. The general response to this second course held in Peru was extremely positive.

The general regret: 5 days were short to cover all the course material in depth, however the

empathy generated by Mr. Morillo allowed the objectives that had been planned to be achieved.

The trainers were enthusiastic and satisfied with the course and grateful to have someone with as much knowledge as Mr. Morillo, for which we can only thank him for his collaboration, enthusiasm, dedication and professionalism. PERU NF hopes to be able to develop new courses in the future with the help and participation of other NF coaches in the region, as well as being able to access the FEI System Coaching Level 2 in 2024.