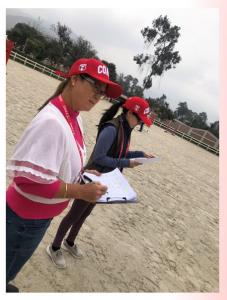

#### Courses for National Coaches According to the FEI Coach Education Programme Level 1 Course

**LIMA (PER):** August 14 – 18 2023 FEI Tutor: JAIME MORILLO (ECU)

The PERU NF (National Equestrian Sports Federation of Peru) organized the second Level 1 Course for coaches, from August 14 to 18, 2023, at the Club Híco Militar in La Molina - Lima. The Course Tutor was Mr. Jaime Morillo (ECU), a recognized FEI tutor

who, due to his extensive experience and ability, developed an incredible course. The close work between our Federation and Mr. Molillo in preparing the course resulted in a very successful collaboration with a total of 10 coaches attending the course and 08 observers. The general response to this second course held in Peru was extremely positive.

The general regret: 5 days were short to cover all the course material in depth, however the

empathy generated by Mr. Morillo allowed the objectives that had been planned to be achieved.

The trainers were enthusiastic and satisfied with the course and grateful to have someone with as much knowledge as Mr. Morillo, for which we can only thank him for his collaboration, enthusiasm, dedication and professionalism. PERU NF hopes to be able to develop new courses in the future with the help and participation of other NF coaches in the region, as well as being able to access the FEI System Coaching Level 2 in 2024.