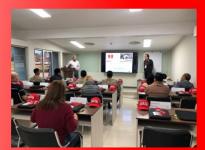

#### Courses for National Coaches According to the FEI Coach Education Programme Level 1 Course

**LIMA (PER):** August 14 – 18 2023 FEI Tutor: JAIME MORILLO (ECU)

The PERU NF (National Equestrian Sports Federation of Peru) organized the second Level 1 Course for coaches, from August 14 to 18, 2023, at the Club Híco Militar in La Molina - Lima. The Course Tutor was Mr. Jaime Morillo (ECU), a recognized FEI tutor

who, due to his extensive experience and ability, developed an incredible course. The close work between our Federation and Mr. Molillo in preparing the course resulted in a very successful collaboration with a total of 10 coaches attending the course and 08 observers. The general response to this second course held in Peru was extremely positive.

The general regret: 5 days were short to cover all the course material in depth, however the

empathy generated by Mr. Morillo allowed the objectives that had been planned to be achieved.

The trainers were enthusiastic and satisfied with the course and grateful to have someone with as much knowledge as Mr. Morillo, for which we can only thank him for his collaboration, enthusiasm, dedication and professionalism. PERU NF hopes to be able to develop new courses in the future with the help and participation of other NF coaches in the region, as well as being able to access the FEI System Coaching Level 2 in 2024.