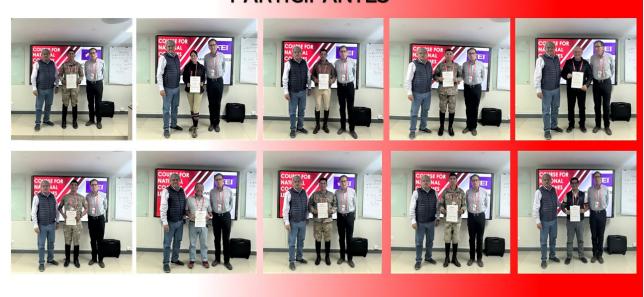

h, however the

empathy generated by Mr. Morillo allowed the objectives that had been planned to be achieved.

The trainers were enthusiastic and satisfied with the course and grateful to have someone with as much knowledge as Mr. Morillo, for which we can only thank him for his collaboration, enthusiasm, dedication and professionalism. PERU NF hopes to be able to develop new courses in the future with the help and participation of other NF coaches in the region, as well as being able to access the FEI System Coaching Level 2 in 2024.



Leo Dupont Sport Manager Peru NF

#### FEI COACHING SYSTEM LEVEL 1













# FEI COACHING SYSTEM LEVEL 1













### FEI COACHING SYSTEM LEVEL 1











### FEI COACHING SYSTEM LEVEL 1













# FEI COACHING SYSTEM LEVEL 1 PARTICIPANTES



# FEI COACHING SYSTEM LEVEL 1 OBSERVADORES











## FEI COACHING SYSTEM LEVEL 1





## FEI COACHING SYSTEM LEVEL 1