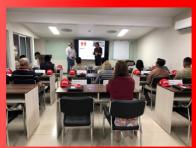

#### Courses for National Coaches According to the FEI Coach Education Programme Level 1 Course

**LIMA (PER):** August 14 – 18 2023 FEI Tutor: JAIME MORILLO (ECU)

The PERU NF (National Equestrian Sports Federation of Peru) organized the second Level 1 Course for coaches, from August 14 to 18, 2023, at the Club Híco Militar in La Molina - Lima. The Course Tutor was Mr. Jaime Morillo (ECU), a recognized FEI tutor

who, due to his extensive experience and ability, developed an incredible course. The close work between our Federation and Mr. Molillo in preparing the course resulted in a very successful collaboration with a total of 10 coaches attending the course and 08 observers. The general response to this second course held in Peru was extremely positive.