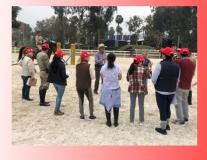

#### Courses for National Coaches According to the FEI Coach Education Programme Level 1 Course

**LIMA (PER):** August 14 – 18 2023 FEI Tutor: JAIME MORILLO (ECU)

The PERU NF (National Equestrian Sports Federation of Peru) organized the second Level 1 Course for coaches, from August 14 to 18, 2023, at the Club Híco Militar in La Molina - Lima. The Course Tutor was Mr. Jaime Morillo (ECU), a recognized FEI tutor

who, due to his extensive experience and ability, developed an incredible course. The close work between our Federation and Mr. Molillo in preparing the course resulted in a very successful collaboration with a total of 10 coaches attending the course and 08 observers. The general response to this second course held in Peru was extremely positive.

The general regret: 5 days were short to cover all the course material in depth, however the

empathy generated by Mr. Morillo allowed the objectives that had been planned to be achieved.

The trainers were enthusiastic and satisfied with the course and grateful to have someone with as much knowledge as Mr. Morillo, for which we can only thank him for his collaboration, enthusiasm, dedication and professionalism. PERU NF hopes to be able to develop new courses in the future with the help and participation of other NF coaches in the region, as well as being able to access the FEI System Coaching Level 2 in 2024.