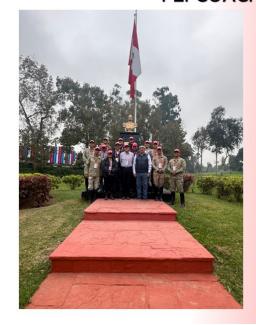

#### Courses for National Coaches According to the FEI Coach Education Programme Level 1 Course

**LIMA (PER):** August 14 – 18 2023 FEI Tutor: JAIME MORILLO (ECU)

The PERU NF (National Equestrian Sports Federation of Peru) organized the second Level 1 Course for coaches, from August 14 to 18, 2023, at the Club Híco Militar in La Molina - Lima. The Course Tutor was Mr. Jaime Morillo (ECU), a recognized FEI tutor

who, due to his extensive experience and ability, developed an incredible course. The close work between our Federation and Mr. Molillo in preparing the course resulted in a very successful collaboration with a total of 10 coaches attending the course and 08 observers. The general response to this second course held in Peru was extremely positive.