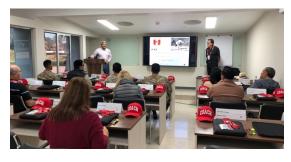

#### Courses for National Coaches According to the FEI Coach Education Programme Level 1 Course

**LIMA (PER):** August 14 – 18 2023 FEI Tutor: JAIME MORILLO (ECU)

The PERU NF (National Equestrian Sports Federation of Peru) organized the second Level 1 Course for coaches, from August 14 to 18, 2023, at the Club Híco Militar in La Molina - Lima. The Course Tutor was Mr. Jaime Morillo (ECU), a recognized FEI tutor

who, due to his extensive experience and ability, developed an incredible course. The close work between our Federation and Mr. Molillo in preparing the course resulted in a very successful collaboration with a total of 10 coaches attending the course and 08 observers. The general response to this second course held in Peru was extremely positive.

The general regret: 5 days were short to cover all the course material in depth, however the

empathy generated by Mr. Morillo allowed the objectives that had been planned to be achieved.

The trainers were enthusiastic and satisfied with the course and grateful to have someone with as much knowledge as Mr. Morillo, for which we can only thank him for his collaboration, enthusiasm, dedication and professionalism. PERU NF hopes to be able to develop new courses in the future with the help and participation of other NF coaches in the region, as well as being able to access the FEI System Coaching Level 2 in 2024.