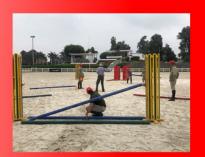

#### Courses for National Coaches According to the FEI Coach Education Programme Level 1 Course

**LIMA (PER):** August 14 – 18 2023 FEI Tutor: JAIME MORILLO (ECU)

The PERU NF (National Equestrian Sports Federation of Peru) organized the second Level 1 Course for coaches, from August 14 to 18, 2023, at the Club Híco Militar in La Molina - Lima. The Course Tutor was Mr. Jaime Morillo (ECU), a recognized FEI tutor

who, due to his extensive experience and ability, developed an incredible course. The close work between our Federation and Mr. Molillo in preparing the course resulted in a very successful collaboration with a total of 10 coaches attending the course and 08 observers. The general response to this second course held in Peru was extremely positive.

The general regret: 5 days were short to cover all the course material in depth, however the

empathy generated by Mr. Morillo allowed the objectives that had been planned to be achieved.

The trainers were enthusiastic and satisfied with the course and grateful to have someone with as much knowledge as Mr. Morillo, for which we can only thank him for his collaboration, enthusiasm, dedication and professionalism. PERU NF hopes to be able to develop new courses in the future with the help and participation of other NF coaches in the region, as well as being able to access the FEI System Coaching Level 2 in 2024.