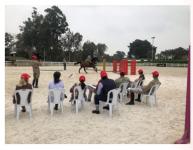

#### Courses for National Coaches According to the FEI Coach Education Programme Level 1 Course

**LIMA (PER):** August 14 – 18 2023 FEI Tutor: JAIME MORILLO (ECU)

The PERU NF (National Equestrian Sports Federation of Peru) organized the second Level 1 Course for coaches, from August 14 to 18, 2023, at the Club Híco Militar in La Molina - Lima. The Course Tutor was Mr. Jaime Morillo (ECU), a recognized FEI tutor

who, due to his extensive experience and ability, developed an incredible course. The close work between our Federation and Mr. Molillo in preparing the course resulted in a very successful collaboration with a total of 10 coaches attending the course and 08 observers. The general response to this second course held in Peru was extremely positive.