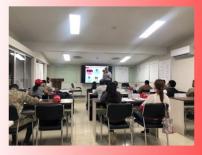

#### Courses for National Coaches According to the FEI Coach Education Programme Level 1 Course

**LIMA (PER):** August 14 – 18 2023 FEI Tutor: JAIME MORILLO (ECU)

The PERU NF (National Equestrian Sports Federation of Peru) organized the second Level 1 Course for coaches, from August 14 to 18, 2023, at the Club Híco Militar in La Molina - Lima. The Course Tutor was Mr. Jaime Morillo (ECU), a recognized FEI tutor

who, due to his extensive experience and ability, developed an incredible course. The close work between our Federation and Mr. Molillo in preparing the course resulted in a very successful collaboration with a total of 10 coaches attending the course and 08 observers. The general response to this second course held in Peru was extremely positive.

The general regret: 5 days were short to cover all the course material in depth, however the

empathy generated by Mr. Morillo allowed the objectives that had been planned to be achieved.

The trainers were enthusiastic and satisfied with the course and grateful to have someone with as much knowledge as Mr. Morillo, for which we can only thank him for his collaboration, enthusiasm, dedication and professionalism. PERU NF hopes to be able to develop new courses in the future with the help and participation of other NF coaches in the region, as well as being able to access the FEI System Coaching Level 2 in 2024.