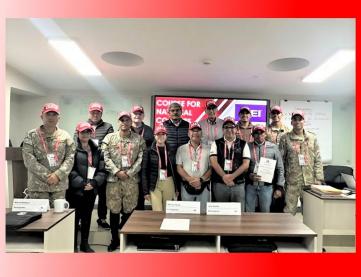

#### Courses for National Coaches According to the FEI Coach Education Programme Level 1 Course

**LIMA (PER):** August 14 – 18 2023 FEI Tutor: JAIME MORILLO (ECU)

The PERU NF (National Equestrian Sports Federation of Peru) organized the second Level 1 Course for coaches, from August 14 to 18, 2023, at the Club Híco Militar in La Molina - Lima. The Course Tutor was Mr. Jaime Morillo (ECU), a recognized FEI tutor

who, due to his extensive experience and ability, developed an incredible course. The close work between our Federation and Mr. Molillo in preparing the course resulted in a very successful collaboration with a total of 10 coaches attending the course and 08 observers. The general response to this second course held in Peru was extremely positive.

The general regret: 5 days were short to cover all the course material in depth, however the

empathy generated by Mr. Morillo allowed the objectives that had been planned to be achieved.

The trainers were enthusiastic and satisfied with the course and grateful to have someone with as much knowledge as Mr. Morillo, for which we can only thank him for his collaboration, enthusiasm, dedication and professionalism. PERU NF hopes to be able to develop new courses in the future with the help and participation of other NF coaches in the region, as well as being able to access the FEI System Coaching Level 2 in 2024.