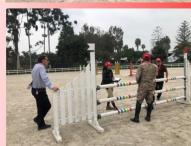

#### Courses for National Coaches According to the FEI Coach Education Programme Level 1 Course

**LIMA (PER):** August 14 – 18 2023 FEI Tutor: JAIME MORILLO (ECU)

The PERU NF (National Equestrian Sports Federation of Peru) organized the second Level 1 Course for coaches, from August 14 to 18, 2023, at the Club Híco Militar in La Molina - Lima. The Course Tutor was Mr. Jaime Morillo (ECU), a recognized FEI tutor

who, due to his extensive experience and ability, developed an incredible course. The close work between our Federation and Mr. Molillo in preparing the course resulted in a very successful collaboration with a total of 10 coaches attending the course and 08 observers. The general response to this second course held in Peru was extremely positive.

The general regret: 5 days were short to cover all the course material in depth, however the

empathy generated by Mr. Morillo allowed the objectives that had been planned to be achieved.

The trainers were enthusiastic and satisfied with the course and grateful to have someone with as much knowledge as Mr. Morillo, for which we can only thank him for his collaboration, enthusiasm, dedication and professionalism. PERU NF hopes to be able to develop new courses in the future with the help and participation of other NF coaches in the region, as well as being able to access the FEI System Coaching Level 2 in 2024.