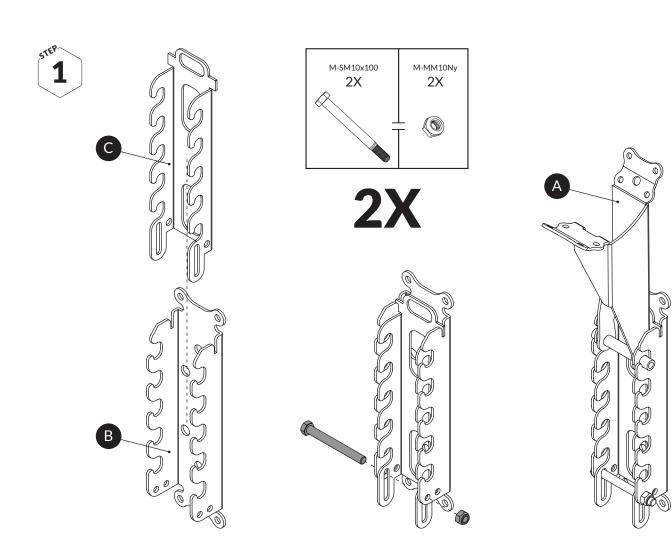

Ensure that you have all parts of the Post & Rail Adjustable Kit.

Be aware of the risk of injury when handling heavy rails, posts and the tools for mounting.

The flag is bent when fatigued.