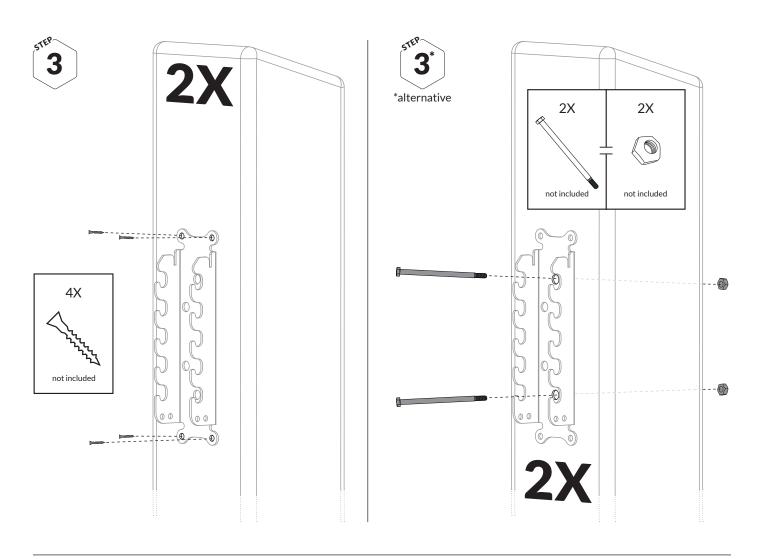

Ensure that you have all parts of the Post & Rail Adjustable Kit.

Be aware of the risk of injury when handling heavy rails, posts and the tools for mounting.

The flag is bent when fatigued.