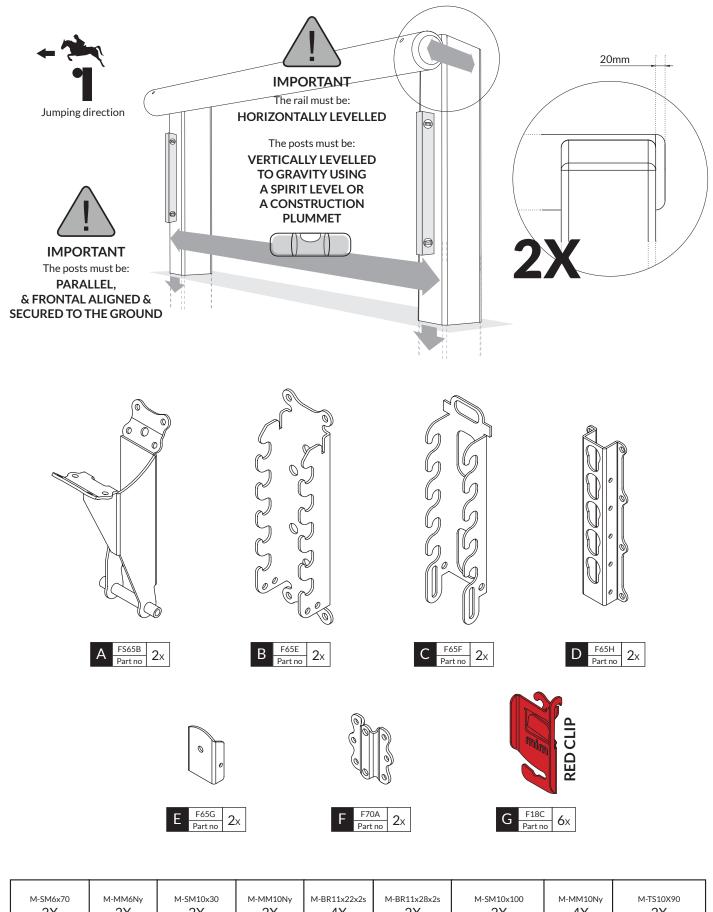

### The advantages of the MIMclip

The MIMclip (F18C) breaks on impact. The flag is bent when the clip is exposed to fatigue. In both cases the clip must be replaced. The top section is connected to the post with a hinge that makes the fence easy to reconstruct. This saves time, guarantees fair and correct judging for riders and contributes to the overall safety of the sport.