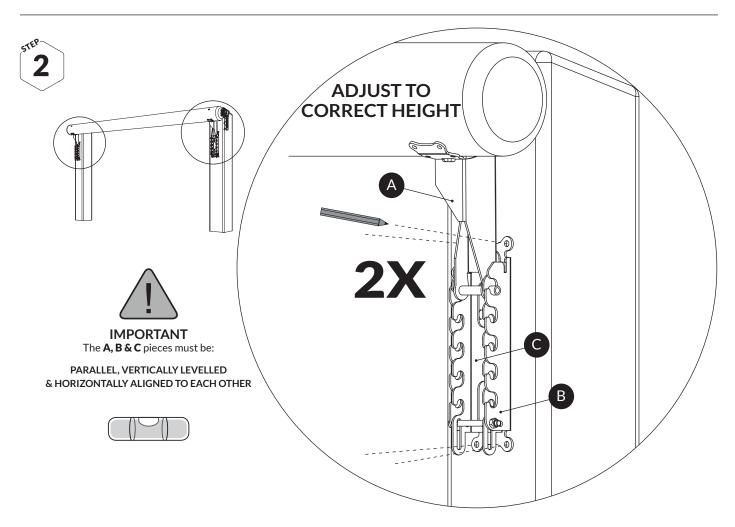

Ensure that you have all parts of the Post & Rail Adjustable Kit.

Be aware of the risk of injury when handling heavy rails, posts and the tools for mounting.

The flag is bent when fatigued.