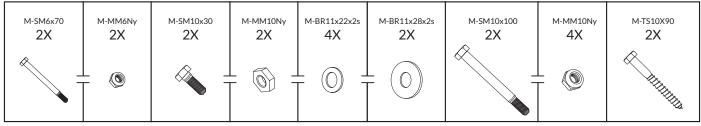

Ensure that you have all parts of the Post & Rail Adjustable Kit.

Be aware of the risk of injury when handling heavy rails, posts and the tools for mounting.

The flag is bent when fatigued.