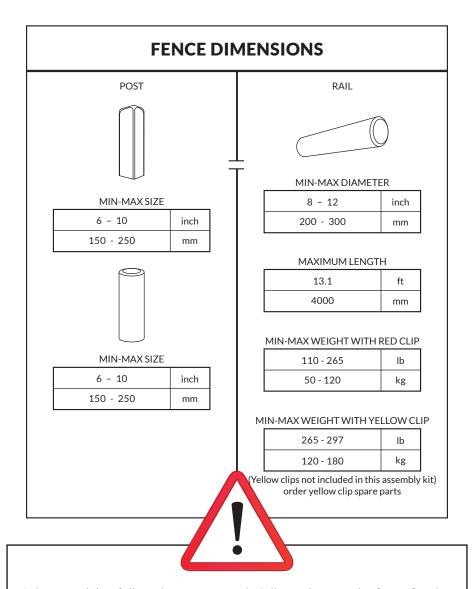

risk injury to the horse if hit vertically. The rail is only released when impacted horizontally by the horse. The risk of a resulting rotational fall is thus reduced.

It is essential to follow the recommended dimensions on the fence for the correct function. If the recommended procedure is not correctly followed it may cause the failure of the device.