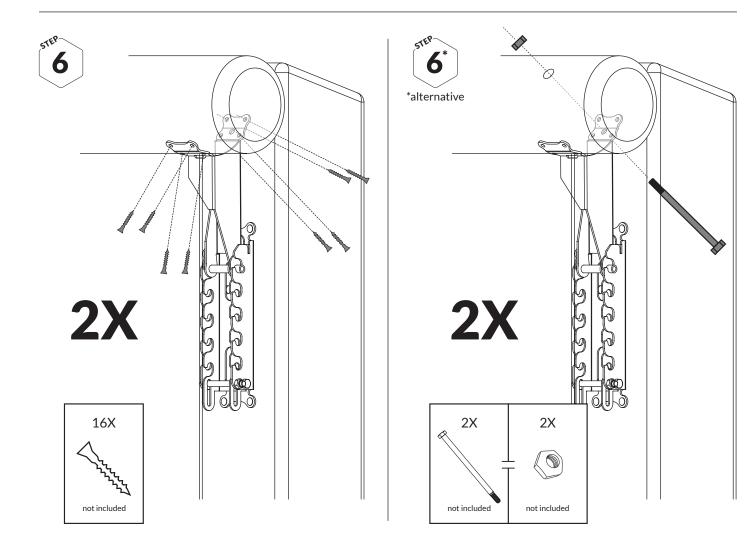

Ensure that you have all parts of the Post & Rail Adjustable Kit.

Be aware of the risk of injury when handling heavy rails, posts and the tools for mounting.

The flag is bent when fatigued.