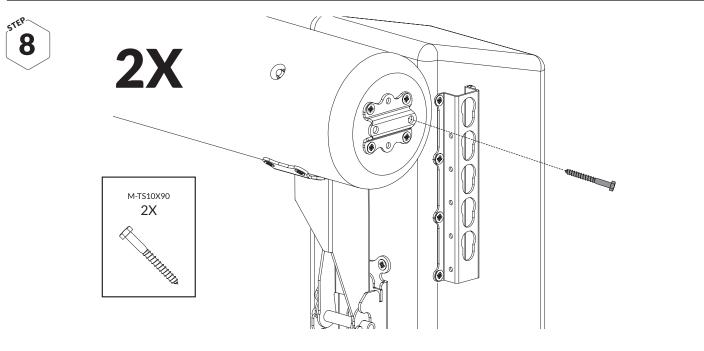

Ensure that you have all parts of the Post & Rail Adjustable Kit.

Be aware of the risk of injury when handling heavy rails, posts and the tools for mounting.

The flag is bent when fatigued.