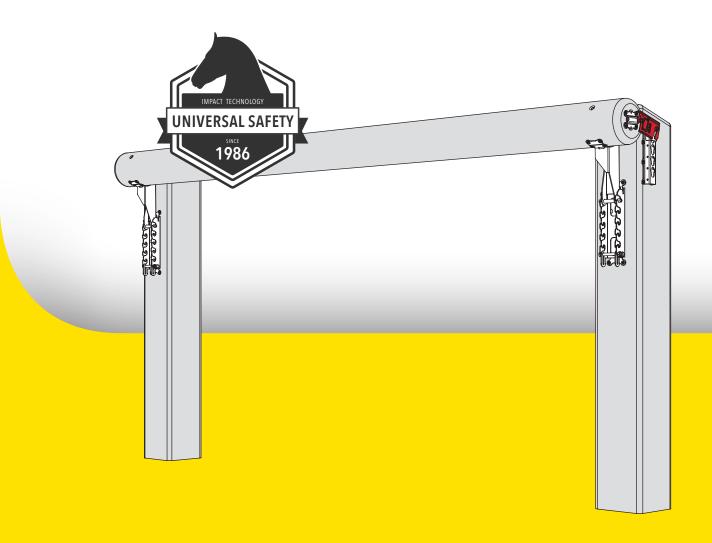

#### INFORMATION ABOUT THE POST & RAIL ADJUSTABLE KIT

The Post & Rail Adjustable Kit has been designed and developed specifically to greatly reduce the risk of rotational falls. The most important element of this kit is that it will not break the fence or

risk injury to the horse if hit vertically. The rail is only released when impacted horizontally by the horse. The risk of a resulting rotational fall is thus reduced.

It is essential to follow the recommended dimensions on the fence for the correct function. If the recommended procedure is not correctly followed it may cause the failure of the device.

### The advantages of the MIMclip

The MIMclip (F18C) breaks on impact. The flag is bent when the clip is exposed to fatigue. In both cases the clip must be replaced. The top section is connected to the post with a hinge that makes the fence easy to reconstruct. This saves time, guarantees fair and correct judging for riders and contributes to the overall safety of the sport.