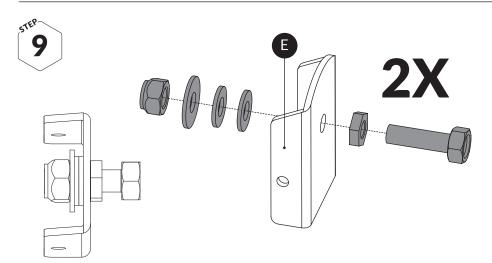

Ensure that you have all parts of the Post & Rail Adjustable Kit.

Be aware of the risk of injury when handling heavy rails, posts and the tools for mounting.

The flag is bent when fatigued.