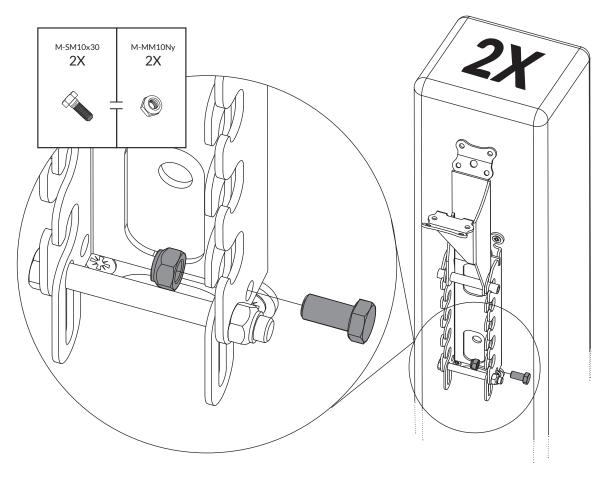

Ensure that you have all parts of the Post & Rail Adjustable Kit.

Be aware of the risk of injury when handling heavy rails, posts and the tools for mounting.

The flag is bent when fatigued.