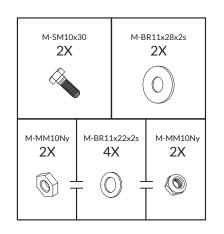

Ensure that you have all parts of the Post & Rail Adjustable Kit.

Be aware of the risk of injury when handling heavy rails, posts and the tools for mounting.

The flag is bent when fatigued.