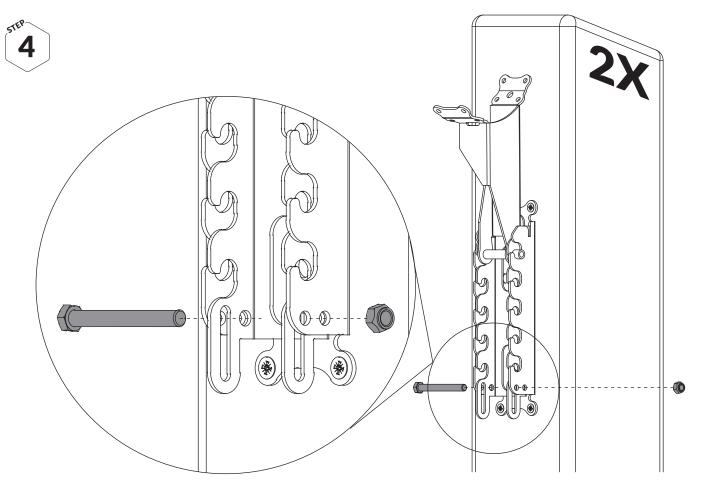

Ensure that you have all parts of the Post & Rail Adjustable Kit.

Be aware of the risk of injury when handling heavy rails, posts and the tools for mounting.

The flag is bent when fatigued.