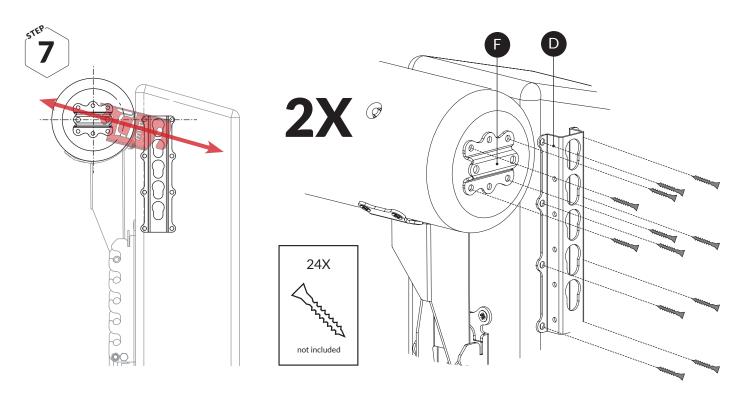

Ensure that you have all parts of the Post & Rail Adjustable Kit.

Be aware of the risk of injury when handling heavy rails, posts and the tools for mounting.

The flag is bent when fatigued.