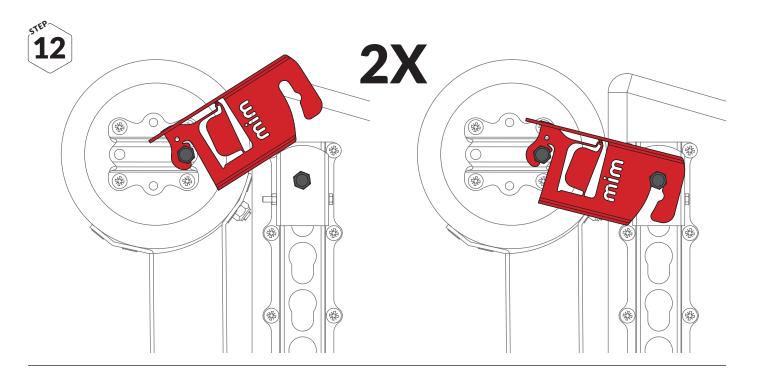

### The advantages of the MIMclip

The MIMclip (F18C) breaks on impact. The flag is bent when the clip is exposed to fatigue. In both cases the clip must be replaced. The top section is connected to the post with a hinge that makes the fence easy to reconstruct. This saves time, guarantees fair and correct judging for riders and contributes to the overall safety of the sport.