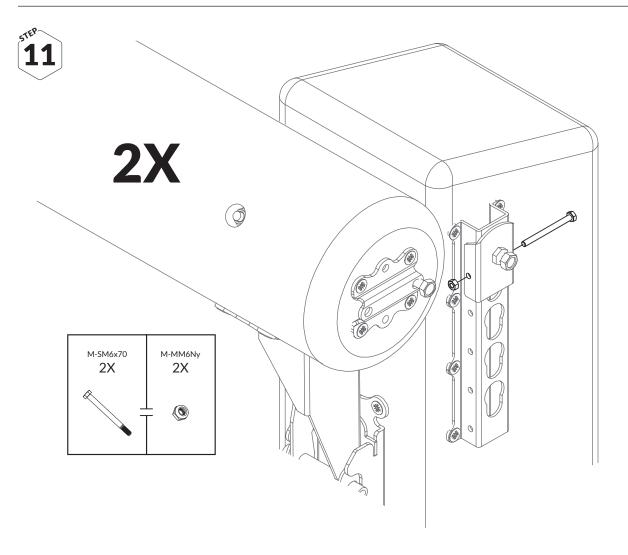

Ensure that you have all parts of the Post & Rail Adjustable Kit.

Be aware of the risk of injury when handling heavy rails, posts and the tools for mounting.

The flag is bent when fatigued.