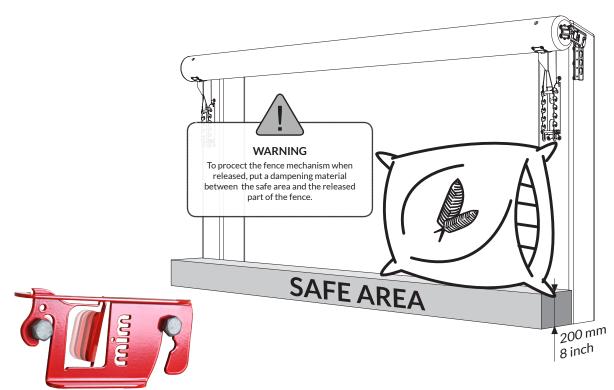

risk injury to the horse if hit vertically. The rail is only released when impacted horizontally by the horse. The risk of a resulting rotational fall is thus reduced.

It is essential to follow the recommended dimensions on the fence for the correct function. If the recommended procedure is not correctly followed it may cause the failure of the device.