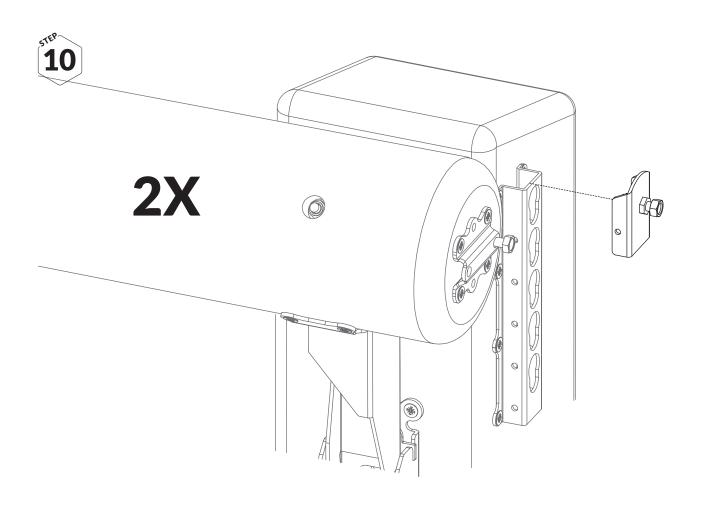

Ensure that you have all parts of the Post & Rail Adjustable Kit.

Be aware of the risk of injury when handling heavy rails, posts and the tools for mounting.

The flag is bent when fatigued.