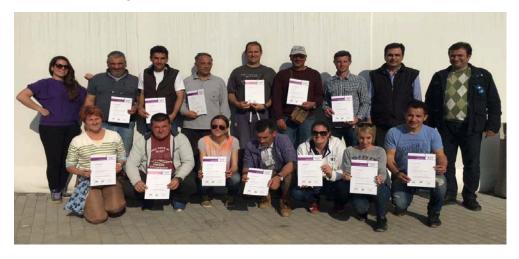

Our Tutor, Mr. Fuat Unver from Turkey with a lot of experience and good sense of humor has introduce our coaches with new system of coaching so they can improve their current skills.

13 National coaches participated to the course.