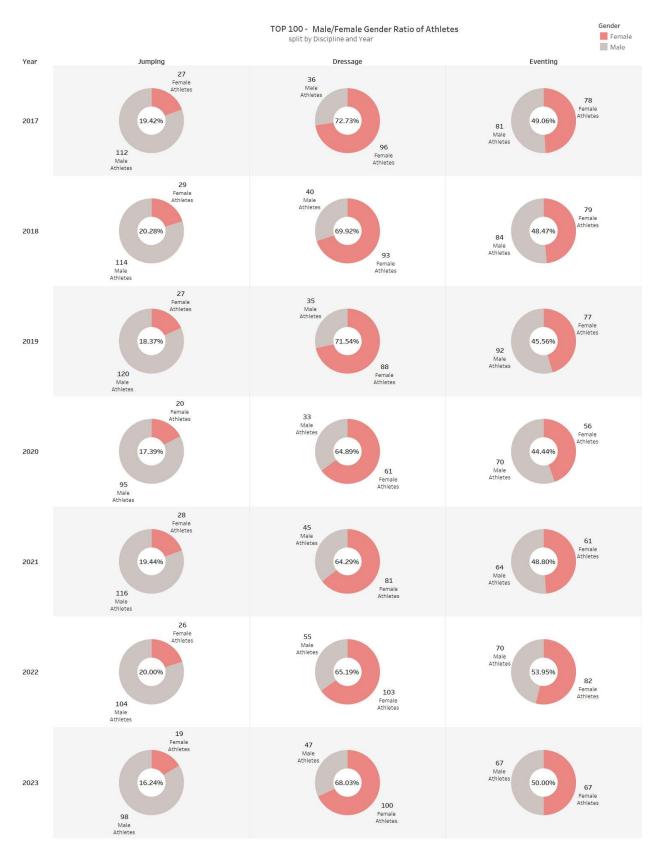

In contrast to the overall slight growth in the percentage of female Athletes ranked, it is clear that the gap between men and women is widening in the top 100 and even more in the top 30 Athletes ranked in most disciplines. It is in the Olympic disciplines that we find the biggest differences. In Jumping as a whole, Female Athletes represent around 1/3 of the ranked Athletes, and even more in recent years. In the top 100, however, this percentage falls considerably, to 16% by 2022, and 6% in the top 30. Eventing follows the same trend. The overall proportion of women, although a majority overall, falls significantly at the top of the rankings, from 72% overall to 53% in the top 30 in 2022. These two disciplines are also those where the difference in average age between men and women is the greatest, at over 5 years. Their average age, as well as that of Endurance riders, is also lower (avg. age :  $\sim$  31-34years) than in the other disciplines (e.g. Dressage avg. age: 41 years), with the exception of Vaulting (avg. age : 25 years).