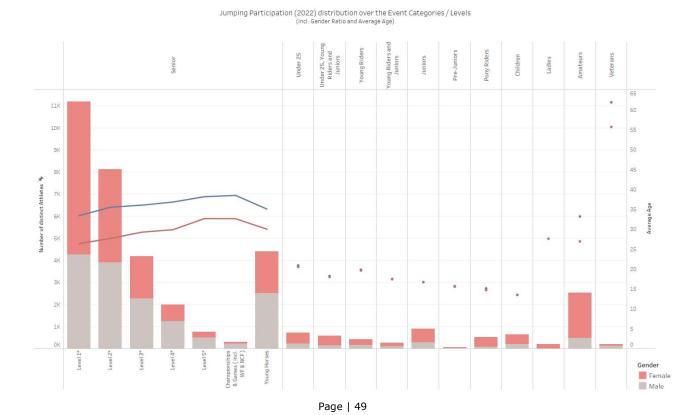

*PARTICIPATION (2022) DISTRIBUTION across Event Categories and Levels (incl. Gender and Avg. Age Details)* 