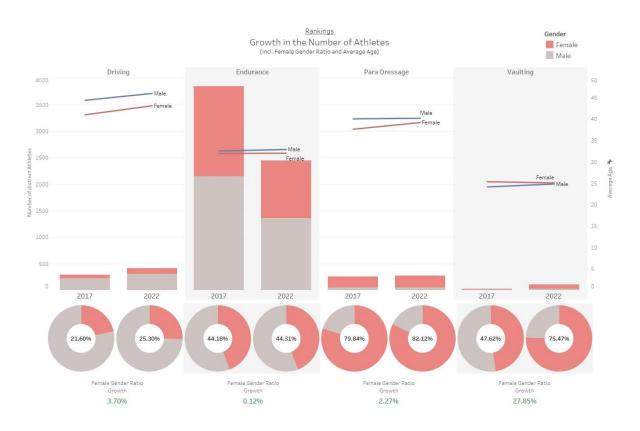

Athlete registrations in all disciplines have increased over the years, with the exception of Endurance. Jumping and Driving are the two disciplines that have seen the greatest growth in the number of women, approaching 8,5% for the former and exceeding 10% for the latter. The average age of registered Athletes remains unchanged, 29 years.