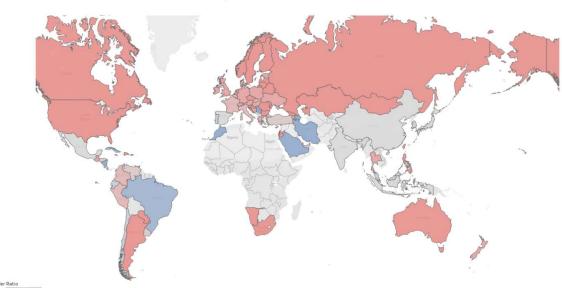

#### MAP (2013) - Female / Male Gender Ratio broken down by country

MAP (2022) - Female / Male Gender Ratio broken down by country

Page | 38