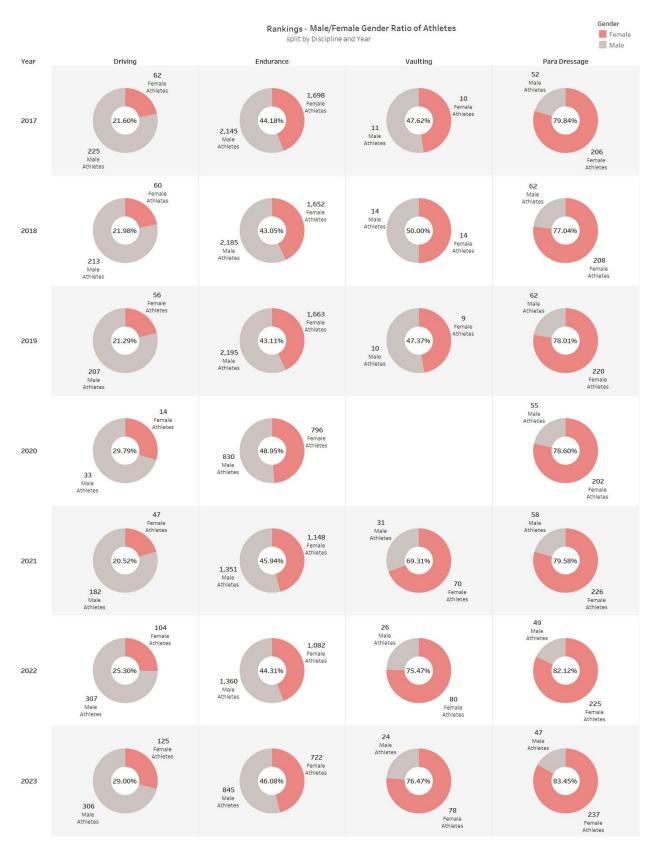

Athlete registrations in all disciplines have increased over the years, with the exception of Endurance. Jumping and Driving are the two disciplines that have seen the greatest growth in the number of women, approaching 8,5% for the former and exceeding 10% for the latter. The average age of registered Athletes remains unchanged, 29 years.