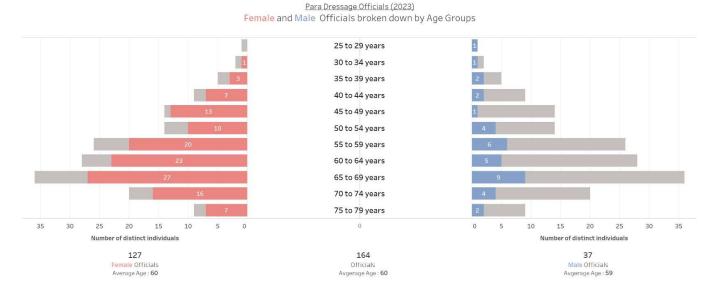

#### PARA DRESSAGE

#### AGE PYRAMID - Female / Male Officials broken down by Ages Groups

OFFICIALS DISTRIBUTION across Functions and Levels (incl. Gender and Avg. Age Details)