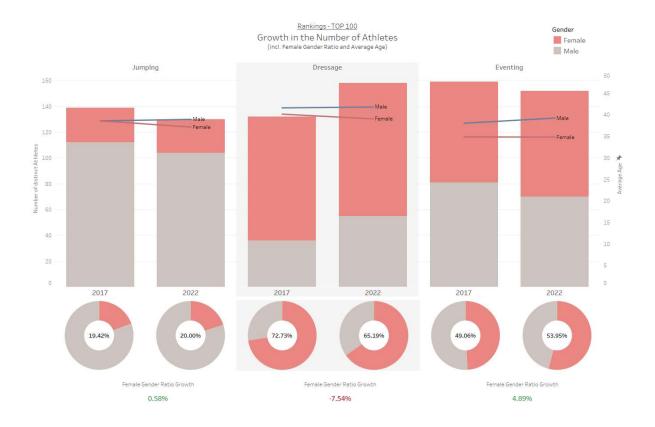

In contrast to the overall slight growth in the percentage of female Athletes ranked, it is clear that the gap between men and women is widening in the top 100 and even more in the top 30 Athletes ranked in most disciplines. It is in the Olympic disciplines that we find the biggest differences. In Jumping as a whole, Female Athletes represent around 1/3 of the ranked Athletes, and even more in recent years. In the top 100, however, this percentage falls considerably, to 16% by 2022, and 6% in the top 30. Eventing follows the same trend. The overall proportion of women, although a majority overall, falls significantly at the top of the rankings, from 72% overall to 53% in the top 30 in 2022. These two disciplines are also those where the difference in average age between men and women is the greatest, at over 5 years. Their average age, as well as that of Endurance riders, is also lower (avg. age :  $\sim$  31-34years) than in the other disciplines (e.g. Dressage avg. age: 41 years), with the exception of Vaulting (avg. age : 25 years).