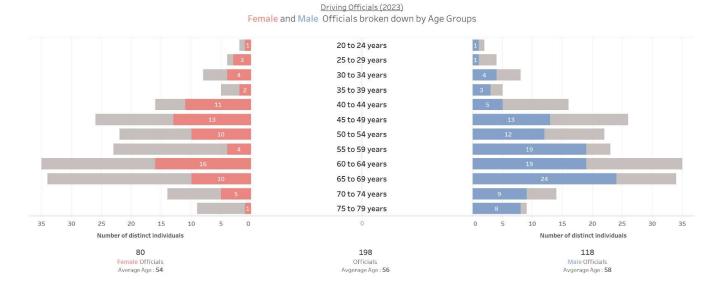

#### DRIVING

#### AGE PYRAMID – Female / Male Officials broken down by Ages Groups

OFFICIALS DISTRIBUTION across Functions and Levels (incl. Gender and Avg. Age Details)