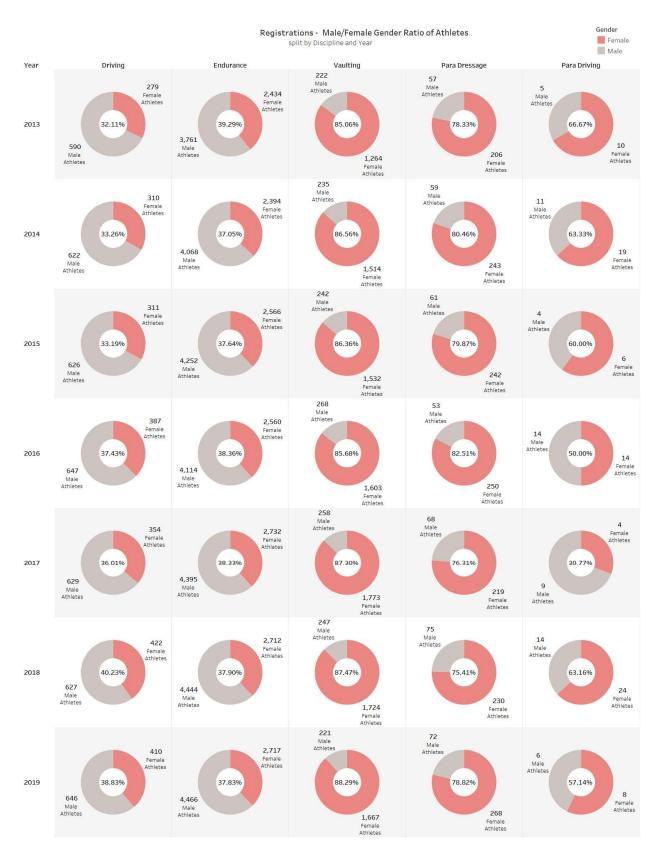

### ATHLETES

KEY INFORMATION

Over the last ten years (2013-2022), the male/female ratio has tended to move away from parity in terms of athlete registrations and participations, rising from around 56% to 63%, an increase of 7% more women. However, the proportion of registered Athletes not taking part in FEI competitions has remained constant, at an average of 25%. In terms of ranked Athletes, this percentage has also growth positively, but to a lesser extent (2%). The rate of female representation in the rankings for all disciplines combined is currently 54%. A closer look at the registration data for 2022 shows that the male/female ratio varies greatly between the FEI Groups for which the athletes compete. The Athletes in FEI Group EEF and FEI Groups IV and IX are predominantly female, unlike the Athletes in Groups V, VI, VII.

Athlete registrations in all disciplines have increased over the years, with the exception of Endurance. Jumping and Driving are the two disciplines that have seen the greatest growth in the number of women, approaching 8,5% for the former and exceeding 10% for the latter. The average age of registered Athletes remains unchanged, 29 years.