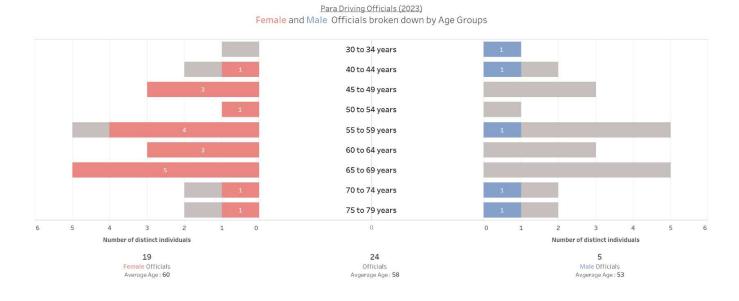

#### PARA DRIVING

#### AGE PYRAMID – Female / Male Officials broken down by Ages Groups

#### OFFICIALS DISTRIBUTION across Functions and Levels (incl. Gender and Avg. Age Details)