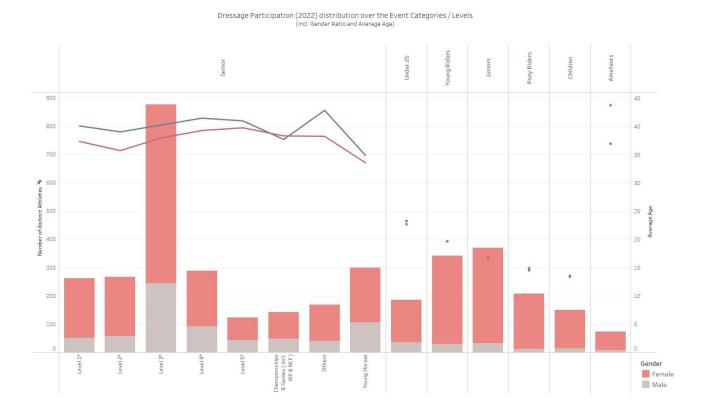

PARTICIPATION (2022) DISTRIBUTION across Event Categories and Levels (incl. Gender and Avg. Age Details)