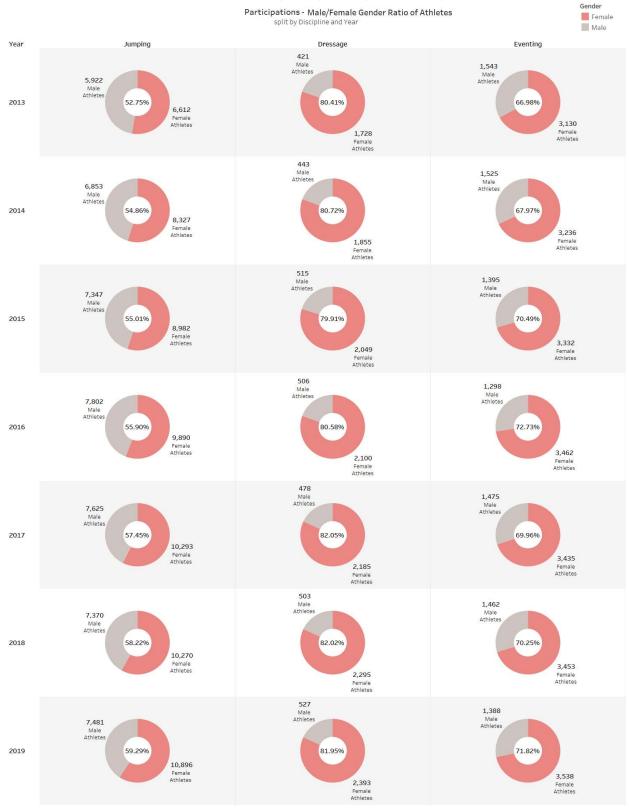

### OLYMPIC DISCIPLINES MALE/ FEMALE GENDER RATIO split by discipline and year

Page | 45

PARTICIPATIONS
OLYMPIC DISCIPLINES | MALE/ FEMALE GENDER RATIO split by discipline and year

# ATHLETE PARTICIPATION GROWTH 2013-2022 (incl. Gender and Avg. Age Details)

### ATHLETES

KEY INFORMATION

Over the last ten years (2013-2022), the male/female ratio has tended to move away from parity in terms of athlete registrations and participations, rising from around 56% to 63%, an increase of 7% more women. However, the proportion of registered Athletes not taking part in FEI competitions has remained constant, at an average of 25%. In terms of ranked Athletes, this percentage has also growth positively, but to a lesser extent (2%). The rate of female representation in the rankings for all disciplines combined is currently 54%. A closer look at the registration data for 2022 shows that the male/female ratio varies greatly between the FEI Groups for which the athletes compete. The Athletes in FEI Group EEF and FEI Groups IV and IX are predominantly female, unlike the Athletes in Groups V, VI, VII.

In terms of participation, the male/female ratio for Olympic disciplines decreases as the level of the competitions increases. In Driving, the proportion of women goes down as the size of the carriage grows. In 2022, the ratio indeed drops from 59% for the participations in event category single to 12% in event category fourin-hand.

In contrast to the overall slight growth in the percentage of female Athletes ranked, it is clear that the gap between men and women is widening in the top 100 and even more in the top 30 Athletes ranked in most disciplines. It is in the Olympic disciplines that we find the biggest differences. In Jumping as a whole, Female Athletes represent around 1/3 of the ranked Athletes, and even more in recent years. In the top 100, however, this percentage falls considerably, to 16% by 2022, and 6% in the top 30. Eventing follows the same trend. The overall proportion of women, although a majority overall, falls significantly at the top of the rankings, from 72% overall to 53% in the top 30 in 2022. These two disciplines are also those where the difference in average age between men and women is the greatest, at over 5 years. Their average age, as well as that of Endurance riders, is also lower (avg. age :  $\sim$  31-34years) than in the other disciplines (e.g. Dressage avg. age: 41 years), with the exception of Vaulting (avg. age : 25 years).