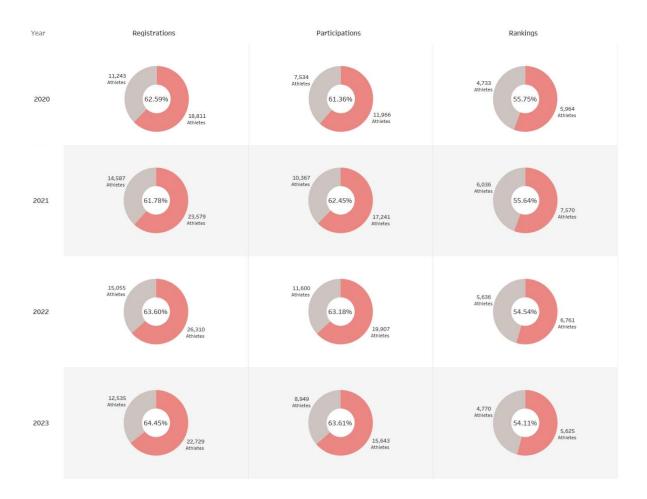

### ATHLETES

KEY INFORMATION

Over the last ten years (2013-2022), the male/female ratio has tended to move away from parity in terms of athlete registrations and participations, rising from around 56% to 63%, an increase of 7% more women. However, the proportion of registered Athletes not taking part in FEI competitions has remained constant, at an average of 25%. In terms of ranked Athletes, this percentage has also growth positively, but to a lesser extent (2%). The rate of female representation in the rankings for all disciplines combined is currently 54%. A closer look at the registration data for 2022 shows that the male/female ratio varies greatly between the FEI Groups for which the athletes compete. The Athletes in FEI Group EEF and FEI Groups IV and IX are predominantly female, unlike the Athletes in Groups V, VI, VII.

#### MALE / FEMALE Gender Ratio of Athletes

(Annual Registrations & Participations & Rankings Overview)

Focus on the Competing for (FEI Groups) – 2022