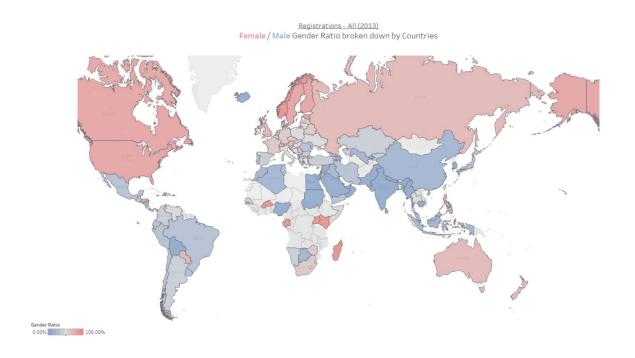

#### MAP (2013) - Female / Male Gender Ratio broken down by country

MAP (2022) - Female / Male Gender Ratio broken down by country

Registrations - All (2013) Female / Male Gender Ratio broken down by Countries

### ATHLETES

KEY INFORMATION

Over the last ten years (2013-2022), the male/female ratio has tended to move away from parity in terms of athlete registrations and participations, rising from around 56% to 63%, an increase of 7% more women. However, the proportion of registered Athletes not taking part in FEI competitions has remained constant, at an average of 25%. In terms of ranked Athletes, this percentage has also growth positively, but to a lesser extent (2%). The rate of female representation in the rankings for all disciplines combined is currently 54%. A closer look at the registration data for 2022 shows that the male/female ratio varies greatly between the FEI Groups for which the athletes compete. The Athletes in FEI Group EEF and FEI Groups IV and IX are predominantly female, unlike the Athletes in Groups V, VI, VII.