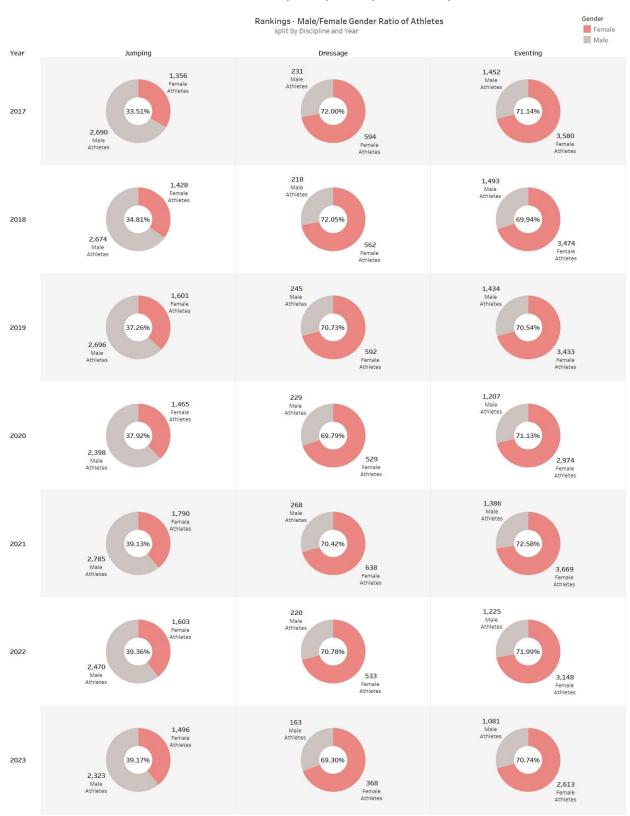

In contrast to the overall slight growth in the percentage of female Athletes ranked, it is clear that the gap between men and women is widening in the top 100 and even more in the top 30 Athletes ranked in most disciplines. It is in the Olympic disciplines that we find the biggest differences. In Jumping as a whole, Female Athletes represent around 1/3 of the ranked Athletes, and even more in recent years. In the top 100, however, this percentage falls considerably, to 16% by 2022, and 6% in the top 30. Eventing follows the same trend. The overall proportion of women, although a majority overall, falls significantly at the top of the rankings, from 72% overall to 53% in the top 30 in 2022. These two disciplines are also those where the difference in average age between men and women is the greatest, at over 5 years. Their average age, as well as that of Endurance riders, is also lower (avg. age :  $\sim$  31-34years) than in the other disciplines (e.g. Dressage avg. age: 41 years), with the exception of Vaulting (avg. age : 25 years).