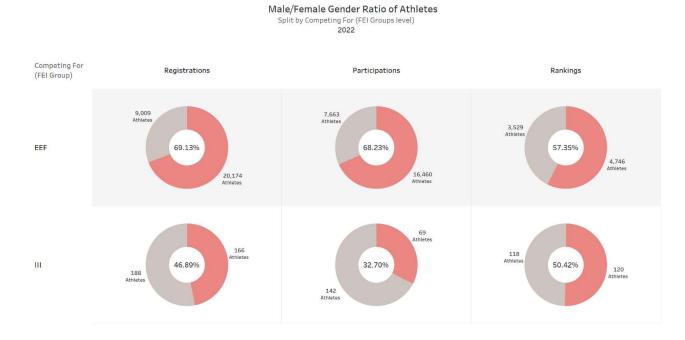

### ATHLETES

KEY INFORMATION

Over the last ten years (2013-2022), the male/female ratio has tended to move away from parity in terms of athlete registrations and participations, rising from around 56% to 63%, an increase of 7% more women. However, the proportion of registered Athletes not taking part in FEI competitions has remained constant, at an average of 25%. In terms of ranked Athletes, this percentage has also growth positively, but to a lesser extent (2%). The rate of female representation in the rankings for all disciplines combined is currently 54%. A closer look at the registration data for 2022 shows that the male/female ratio varies greatly between the FEI Groups for which the athletes compete. The Athletes in FEI Group EEF and FEI Groups IV and IX are predominantly female, unlike the Athletes in Groups V, VI, VII.

#### MALE / FEMALE Gender Ratio of Athletes

(Annual Registrations & Participations & Rankings Overview)

Focus on the Competing for (FEI Groups) – 2022