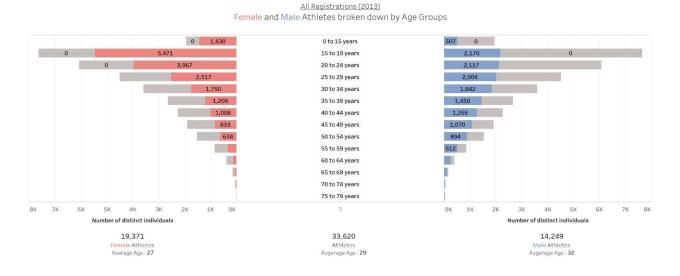

#### AGE PYRAMID (2022) – Female / Male Athletes broken down by Age Groups

All Registrations (2022) Female and Male Athletes broken down by Age Groups

### ATHLETES

KEY INFORMATION

Over the last ten years (2013-2022), the male/female ratio has tended to move away from parity in terms of athlete registrations and participations, rising from around 56% to 63%, an increase of 7% more women. However, the proportion of registered Athletes not taking part in FEI competitions has remained constant, at an average of 25%. In terms of ranked Athletes, this percentage has also growth positively, but to a lesser extent (2%). The rate of female representation in the rankings for all disciplines combined is currently 54%. A closer look at the registration data for 2022 shows that the male/female ratio varies greatly between the FEI Groups for which the athletes compete. The Athletes in FEI Group EEF and FEI Groups IV and IX are predominantly female, unlike the Athletes in Groups V, VI, VII.

Athlete registrations in all disciplines have increased over the years, with the exception of Endurance. Jumping and Driving are the two disciplines that have seen the greatest growth in the number of women, approaching 8,5% for the former and exceeding 10% for the latter. The average age of registered Athletes remains unchanged, 29 years.