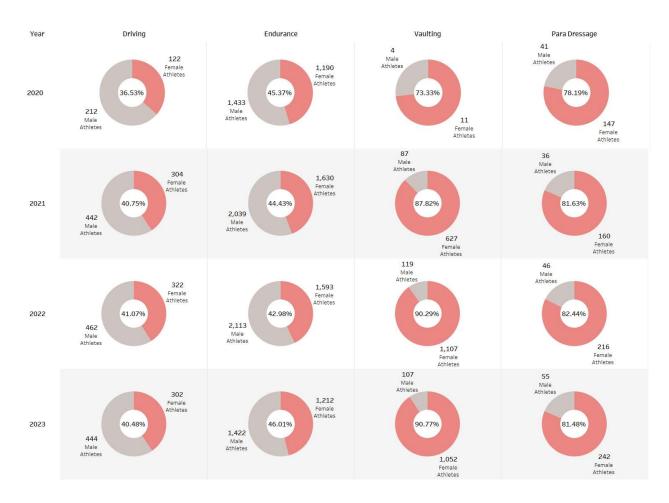

### NON-OLYMPIC DISCIPLINES MALE / FEMALE GENDER RATIO split by discipline and year

#### PARTICIPATIONS NON-OLYMPIC DISCIPLINES | MALE / FEMALE GENDER RATIO split by discipline and year