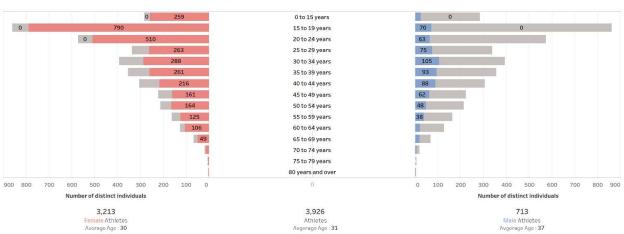

#### AGE PYRAMID (2013) - Female / Male Athletes broken down by Age Groups

AGE PYRAMID (2022) - Female / Male Athletes broken down by Age Groups

Dressage Registrations (2022) Female and Male Athletes broken down by Age Groups