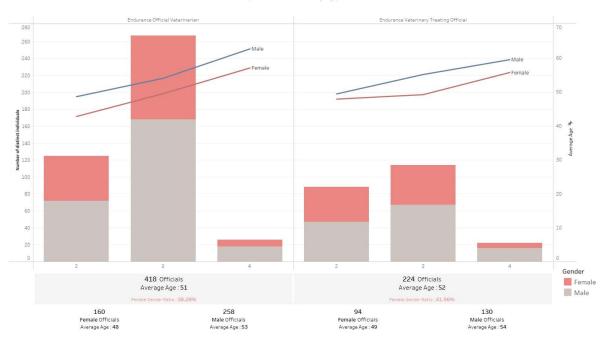

#### VETS

#### AGE PYRAMID – Female / Male Officials broken down by Ages Groups

OFFICIALS DISTRIBUTION across Functions and Levels (incl. Gender and Avg. Age Details)

#### Endurance Vets

Endurance Veterinarian (2023) distribution over Functions/Levels (incl. Gender Ratio and Average Age)