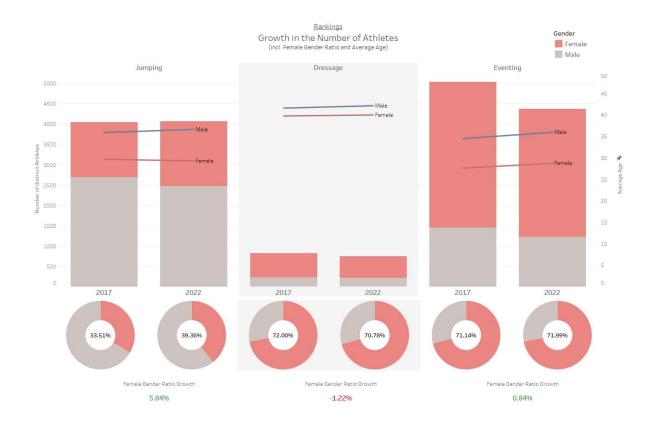

In contrast to the overall slight growth in the percentage of female Athletes ranked, it is clear that the gap between men and women is widening in the top 100 and even more in the top 30 Athletes ranked in most disciplines. It is in the Olympic disciplines that we find the biggest differences. In Jumping as a whole, Female Athletes represent around 1/3 of the ranked Athletes, and even more in recent years. In the top 100, however, this percentage falls considerably, to 16% by 2022, and 6% in the top 30. Eventing follows the same trend. The overall proportion of women, although a majority overall, falls significantly at the top of the rankings, from 72% overall to 53% in the top 30 in 2022. These two disciplines are also those where the difference in average age between men and women is the greatest, at over 5 years. Their average age, as well as that of Endurance riders, is also lower (avg. age :  $\sim$  31-34years) than in the other disciplines (e.g. Dressage avg. age: 41 years), with the exception of Vaulting (avg. age : 25 years).

#### MALE / FEMALE Gender Ratio of Athletes

(Annual Registrations & Participations & Rankings Overview)

Focus on the Competing for (FEI Groups) – 2022