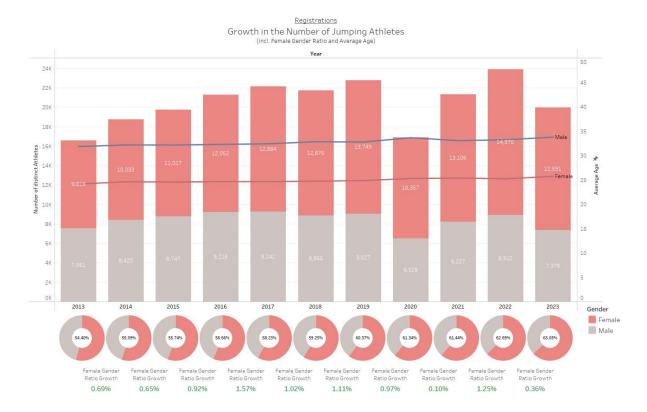

# ATHLETE REGISTRATION GROWTH 2013-2022 (incl. Gender and Avg. Age Details)

Athlete registrations in all disciplines have increased over the years, with the exception of Endurance. Jumping and Driving are the two disciplines that have seen the greatest growth in the number of women, approaching 8,5% for the former and exceeding 10% for the latter. The average age of registered Athletes remains unchanged, 29 years.