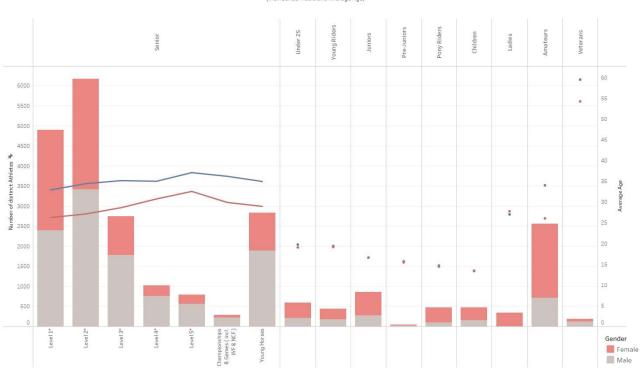

# *PARTICIPATION (2013) DISTRIBUTION across Event Categories and Levels (incl. Gender and Avg. Age Details)*

Jumping Participation (2013) distribution over the Event Categories / Levels (incl. Gender Ratio and Average Age)