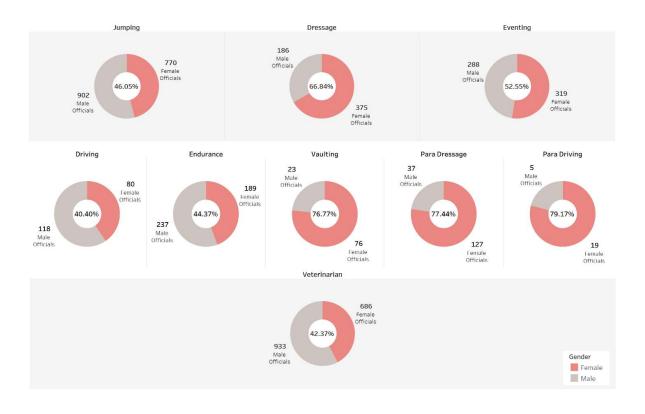

#### KEY INFORMATION

Today, the FEI has 4,800 Officials with an almost equal proportion between the genders. Their average age is 50 years. Women (avg age: 48 years) are slightly younger than men (avg age: 52 years). It is however not significant. The differences emerge more clearly when we examine the officials by discipline in greater detail and according to geographical location. In the southern hemisphere, male officials are indeed in the majority. Dressage, Vaulting as well as Para Dressage and Para Driving have, in contrast, a higher percentage of female officials (between 65% and 80% of officials are women). This gender gap in Officials corresponds to the gender representation at Athlete level (which will be discussed in the following sections). Thus, the disciplines of Jumping, Driving and Endurance unsurprisingly have more male than female Officials. Irrespective of discipline, the function of the Course Designer is the one in which women are least represented, with only 15%.

### MALE / FEMALE GENDER RATIO of Officials split by discipline