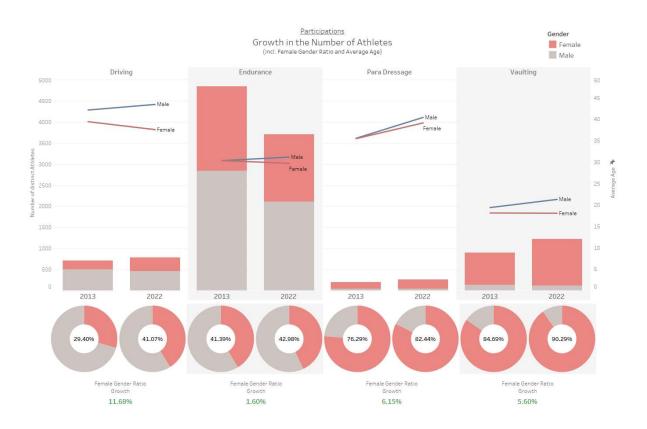

Athlete registrations in all disciplines have increased over the years, with the exception of Endurance. Jumping and Driving are the two disciplines that have seen the greatest growth in the number of women, approaching 8,5% for the former and exceeding 10% for the latter. The average age of registered Athletes remains unchanged, 29 years.

#### MALE / FEMALE Gender Ratio of Athletes

(Annual Registrations & Participations & Rankings Overview)

Focus on the Competing for (FEI Groups) – 2022