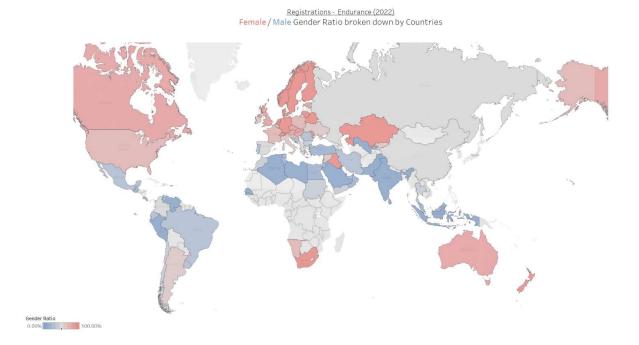

#### ENDURANCE

# ATHLETE REGISTRATION GROWTH 2013-2022 (incl. Gender and Avg. Age Details)

#### AGE PYRAMID (2013) - Female / Male Athletes broken down by Age Groups

#### AGE PYRAMID (2022) - Female / Male Athletes broken down by Age Groups

Endurance Registrations (2022) Female and Male Athletes broken down by Age Groups

MAP (2022) - Female / Male Gender Ratio broken down by country