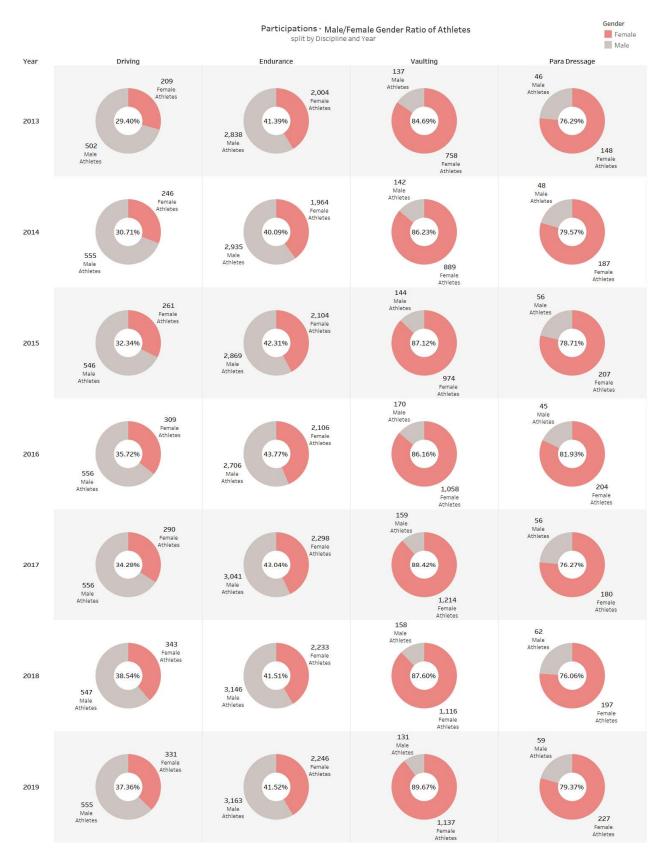

### NON-OLYMPIC DISCIPLINES MALE / FEMALE GENDER RATIO split by discipline and year

#### PARTICIPATIONS NON-OLYMPIC DISCIPLINES | MALE / FEMALE GENDER RATIO split by discipline and year