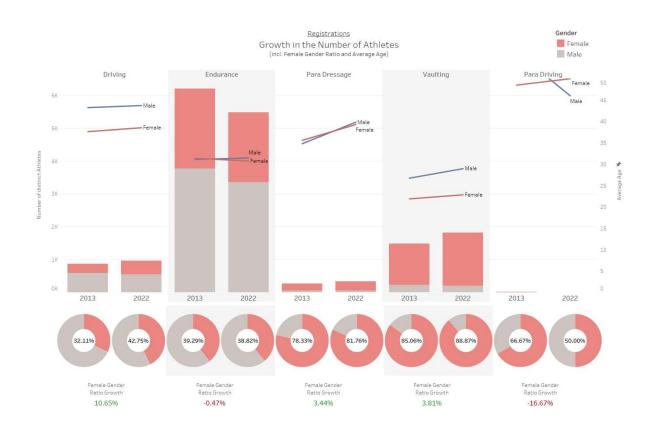

### NON-OLYMPIC DISCIPLINES MALE / FEMALE GENDER RATIO split by discipline and year

#### REGISTRATIONS

NON-OLYMPIC DISCIPLINES | MALE / FEMALE GENDER RATIO split by discipline and year

# ATHLETE REGISTRATION GROWTH 2013-2022 (incl. Gender and Avg. Age Details)

#### ENDURANCE