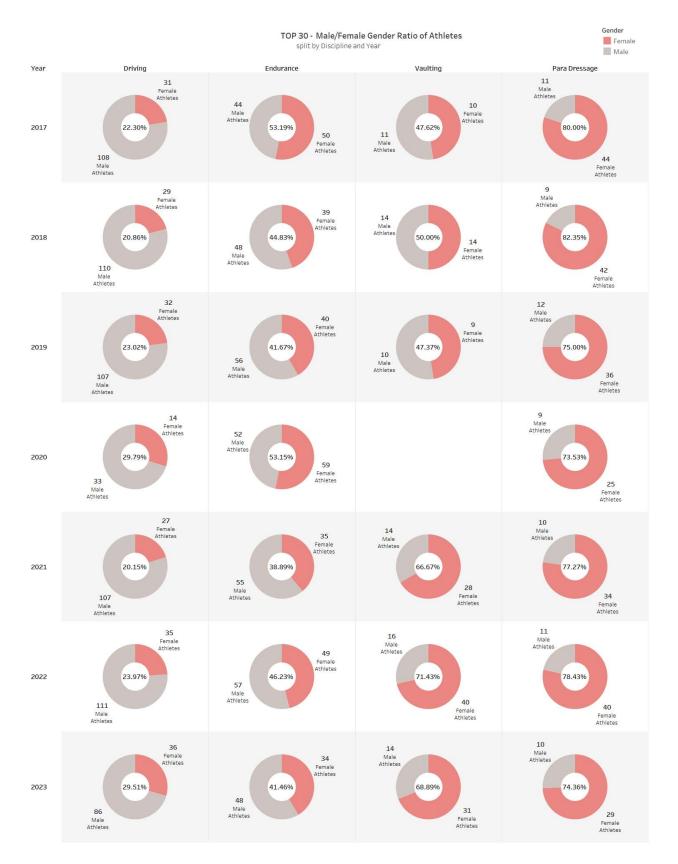

In contrast to the overall slight growth in the percentage of female Athletes ranked, it is clear that the gap between men and women is widening in the top 100 and even more in the top 30 Athletes ranked in most disciplines. It is in the Olympic disciplines that we find the biggest differences. In Jumping as a whole, Female Athletes represent around 1/3 of the ranked Athletes, and even more in recent years. In the top 100, however, this percentage falls considerably, to 16% by 2022, and 6% in the top 30. Eventing follows the same trend. The overall proportion of women, although a majority overall, falls significantly at the top of the rankings, from 72% overall to 53% in the top 30 in 2022. These two disciplines are also those where the difference in average age between men and women is the greatest, at over 5 years. Their average age, as well as that of Endurance riders, is also lower (avg. age :  $\sim$  31-34years) than in the other disciplines (e.g. Dressage avg. age: 41 years), with the exception of Vaulting (avg. age : 25 years).