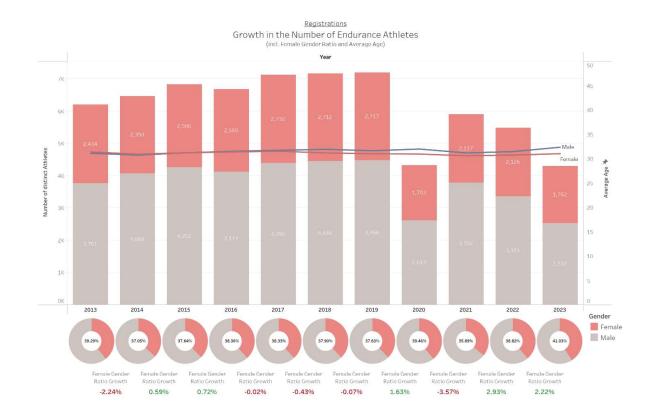

#### ENDURANCE

# ATHLETE REGISTRATION GROWTH 2013-2022 (incl. Gender and Avg. Age Details)

Athlete registrations in all disciplines have increased over the years, with the exception of Endurance. Jumping and Driving are the two disciplines that have seen the greatest growth in the number of women, approaching 8,5% for the former and exceeding 10% for the latter. The average age of registered Athletes remains unchanged, 29 years.