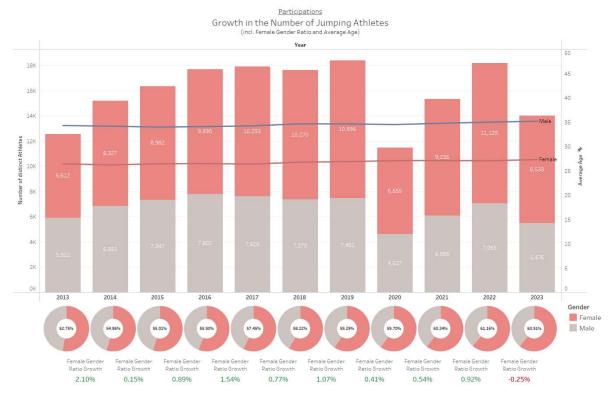

### JUMPING

# ATHLETE PARTICIPATION GROWTH 2013-2022 (incl. Gender and Ava. Age Details)