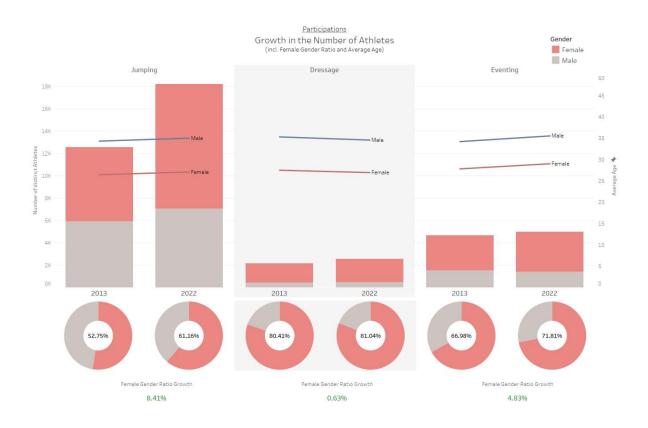

### OLYMPIC DISCIPLINES MALE/ FEMALE GENDER RATIO split by discipline and year

Page | 45

PARTICIPATIONS
OLYMPIC DISCIPLINES | MALE/ FEMALE GENDER RATIO split by discipline and year

# ATHLETE PARTICIPATION GROWTH 2013-2022 (incl. Gender and Avg. Age Details)