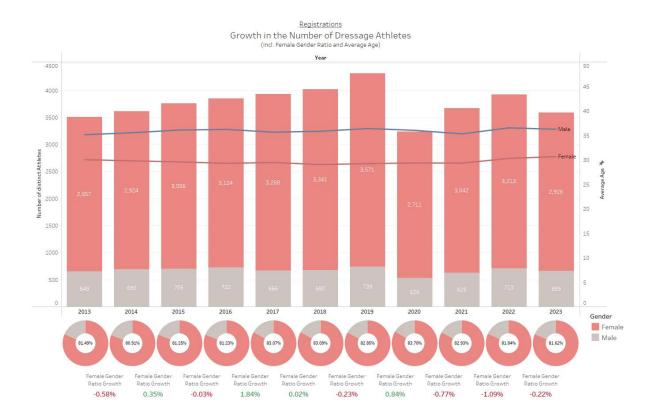

#### DRESSAGE

# ATHLETE REGISTRATION GROWTH 2013-2022 (incl. Gender and Avg. Age Details)

Athlete registrations in all disciplines have increased over the years, with the exception of Endurance. Jumping and Driving are the two disciplines that have seen the greatest growth in the number of women, approaching 8,5% for the former and exceeding 10% for the latter. The average age of registered Athletes remains unchanged, 29 years.