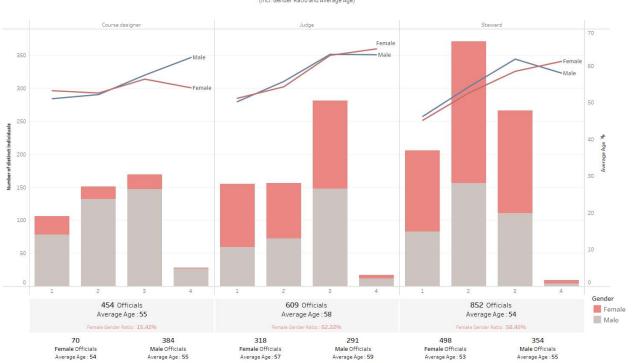

# BREAKDOWN of Officials by Discipline, Function and Level (count / Female Ratio / Avg Age)

|                       |                   | Discipline                 |                            |                            |                         |                            |                         |                      |                         |                            |                               |
|-----------------------|-------------------|----------------------------|----------------------------|----------------------------|-------------------------|----------------------------|-------------------------|----------------------|-------------------------|----------------------------|-------------------------------|
| Official<br>Function  | Function<br>Level | Jumping                    | Dressage                   | Eventing                   | Driving                 | Endurance                  | Para Dressage           | Para Driving         | Vaulting                | Veterinarian               | Grand Total                   |
| Course                | 1                 | 106 Officials<br>28   78   |                            | 16 Officials<br>3   13     | 8 Officials             |                            |                         |                      |                         |                            | 130 Officials<br>32   98      |
| designer              | 2                 | 151 Officials<br>19   132  |                            | 59 Officials<br>6   53     | 16 Officials<br>2   14  |                            |                         |                      |                         |                            | 225 Officials<br>27   198     |
|                       | 3                 | 169 Officials              |                            | 46 Officials               | 15 Officials            |                            |                         | 1 Officials          |                         |                            | 230 Officials                 |
|                       | 4                 | 22   147<br>28 Officials   |                            | 2   44<br>1 Officials      | 0   15<br>7 Officials   |                            |                         | 0   1                |                         |                            | 24   206<br>36 Officials      |
|                       |                   | 1   27<br>454 Officials    |                            | 0   1<br>122 Officials     | 0   7<br>46 Officials   |                            |                         | 1 Officials          |                         |                            | 1   35<br>618 Officials       |
|                       | Total             | 70   384                   |                            | 11   111                   | 3   43                  |                            |                         | 0   1                |                         | 125 Officials              | 84   534<br>125 Officials     |
| Endurance<br>Official | 2                 |                            |                            |                            |                         |                            |                         |                      |                         | 53   72<br>267 Officials   | 53   72<br>267 Officials      |
| /eterinarian          | 3                 |                            |                            |                            |                         |                            |                         |                      |                         | 99   168                   | 99   168                      |
|                       | 4                 |                            |                            |                            |                         |                            |                         |                      |                         | 26 Officials<br>8   18     | 26 Officials<br>8   18        |
|                       | Total             |                            |                            |                            |                         |                            |                         |                      |                         | 418 Officials<br>160   258 | 418 Officials<br>160   258    |
| ndurance              | 2                 |                            |                            |                            |                         |                            |                         |                      |                         | 88 Officials<br>41   47    | 88 Officials                  |
| eterinary<br>reating  | з                 |                            |                            |                            |                         |                            |                         |                      |                         | 114 Officials<br>47   67   | 114 Officials<br>47   67      |
| Official              | 4                 |                            |                            |                            |                         |                            |                         |                      |                         | 22 Officials               | 22 Officials                  |
|                       | Total             |                            |                            |                            |                         |                            |                         |                      |                         | 6   16<br>224 Officials    | 6   16<br>224 Officials       |
| udao                  |                   | 155 Officials              | 17 Officials               | 22 Officials               | 2 Officials             | 43 Officials               |                         |                      |                         | 94   130                   | 94   130<br>238 Officials     |
| udge                  | 1                 | 96   59<br>156 Officials   | 14   3<br>33 Officials     | 16   6<br>80 Officials     | 1   1<br>17 Officials   | 20   23<br>99 Officials    | 23 Officials            |                      | 24 Officials            |                            | 146   92<br>423 Officials     |
|                       | 2                 | 84 72                      | 22   11<br>76 Officials    | 53   27<br>82 Officials    | 11   6                  | 43   56                    | 17   6<br>12 Officials  | 2 0000-0-0-          | 18   6<br>22 Officials  |                            | 242   181                     |
|                       | 3                 | 281 Officials<br>133   148 | 49   27                    | 49   33                    | 39 Officials<br>15   24 | 196 Officials<br>87   109  | 10   2                  | 2 Officials<br>1   1 | 18   4                  |                            | 692 Officials<br>358   334    |
|                       | 4                 | 17 Officials<br>5   12     | 44 Officials               | 2 Officials<br>2   0       | 11 Officials<br>2   9   | 21 Officials               | 18 Officials<br>11   7  | 1 Officials<br>1   0 | 15 Officials<br>10   5  |                            | 128 Officials<br>64   64      |
|                       | Total             | 609 Officials<br>318   291 | 170 Officials<br>107   63  | 186 Officials<br>120   66  | 69 Officials<br>29   40 | 359 Officials<br>162   197 | 53 Officials<br>38   15 | 3 Officials          | 61 Officials<br>46   15 |                            | 1,456 Official:<br>795   661  |
| official              | Null              |                            |                            |                            |                         |                            |                         |                      |                         | 1 Officials                | 1 Officials<br>0   1          |
| /eterinarian          | 1                 |                            |                            |                            |                         |                            |                         |                      |                         | 613 Officials<br>305   308 | 613 Officials<br>305   308    |
|                       | 2                 |                            |                            |                            |                         |                            |                         |                      |                         | 343 Officials              | 343 Officials                 |
|                       | 3                 |                            |                            |                            |                         |                            |                         |                      |                         | 149   194<br>315 Officials | 149   194<br>315 Officials    |
|                       |                   |                            |                            |                            |                         |                            |                         |                      |                         | 103   212<br>42 Officials  | 103   212<br>42 Officials     |
|                       | 4                 |                            |                            |                            |                         |                            |                         |                      |                         | 11   31<br>1,313 Officials | 11   31<br>1,313 Officials    |
|                       | Total             |                            |                            |                            |                         |                            | 2 Officials             | 2 Officials          |                         | 567   746                  | 567   746<br>2 Officials      |
| Para Classifier       | 1                 |                            |                            |                            |                         |                            | 1   1                   | 1   1                |                         |                            | 1   1                         |
|                       | 2                 |                            |                            |                            |                         |                            | 8 Officials<br>6   2    | 8 Officials<br>6   2 |                         |                            | 8 Officials<br>6   2          |
|                       | З                 |                            |                            |                            |                         |                            | 3 Officials<br>3 0      | 3 Officials<br>3   0 |                         |                            | 3 Officials<br>3   0          |
|                       | 4                 |                            |                            |                            |                         |                            | 7 Officials<br>7   0    | 7 Officials          |                         |                            | 7 Officials<br>7   0          |
|                       | Total             |                            |                            |                            |                         |                            | 20 Officials            | 20 Officials         |                         |                            | 20 Officials<br>17   3        |
| teward                | Null              |                            |                            |                            |                         |                            | 1/   3                  | 1 Officials          |                         |                            | 1 Officials                   |
|                       | 1                 | 206 Officials              | 233 Officials              | 40 Officials               | 15 Officials            | 42 Officials               | 70 Officials            | 0   1                |                         |                            | 0   1<br>552 Officials        |
|                       |                   | 123   83<br>371 Officials  | 175   58<br>46 Officials   | 24   16<br>336 Officials   | 7   8<br>29 Officials   | 19   23<br>112 Officials   | 57   13<br>4 Officials  |                      | 13 Officials            |                            | 364   188<br>869 Officials    |
|                       | 2                 | 215   156<br>266 Officials | 27   19<br>114 Officials   | 181   155<br>89 Officials  | 18   11<br>35 Officials | 47   65<br>148 Officials   | 3   1<br>22 Officials   |                      | 11   2<br>18 Officials  |                            | 480   389<br>574 Officials    |
|                       | 3                 | 155   111<br>9 Officials   | 67   47<br>5 Officials     | 71   18<br>20 Officials    | 18   17<br>9 Officials  | 68   80<br>12 Officials    | 16   6                  |                      | 16   2<br>10 Officials  |                            | 341   233<br>65 Officials     |
|                       | 4                 | 5   4                      | 2   3                      | 14   6                     | 4   5                   | 4   8                      |                         |                      | 5   5                   |                            | 34   31                       |
|                       | Total             | 852 Officials<br>498   354 | 398 Officials<br>271   127 | 485 Officials<br>290   195 | 88 Officials<br>47   41 | 313 Officials<br>138   175 | 96 Officials<br>76   20 | 1 Officials<br>0   1 | 41 Officials<br>32   9  |                            | 1,814 Official<br>1,050   764 |
| echnical<br>elegate   | 1                 |                            |                            | 12 Officials<br>4   8      |                         |                            |                         |                      |                         |                            | 12 Officials<br>4   8         |
| eregate               | 2                 |                            |                            | 56 Officials<br>16   40    | 18 Officials            |                            |                         |                      |                         |                            | 74 Officials<br>20   54       |
|                       | 3                 |                            |                            | 60 Officials               | 20 Officials            | 116 Officials              |                         |                      |                         |                            | 195 Officials                 |
|                       | 4                 |                            |                            | 11   49<br>1 Officials     | 4   16<br>6 Officials   | 44   72<br>16 Officials    |                         |                      |                         |                            | 59   136<br>23 Officials      |
|                       | Total             |                            |                            | 0   1<br>129 Officials     | 1   5<br>44 Officials   | 9   7<br>132 Officials     |                         |                      |                         |                            | 10   13<br>304 Officials      |
|                       | TUTAL             | 1,672 Officials            | 561 Officials              | 31   98<br>607 Officials   | 9   35<br>198 Officials | 53   79<br>426 Officials   | 164 Officials           | 24 Officials         | 99 Officials            | 1,619 Officials            | 93   211<br>4,802 Officials   |
| Grand Total           |                   | 770   902                  | 375   186                  | 319   288                  | 80   118                | 189   237                  | 127   37                | 19   5               | 76   23                 | 686   933                  | 2,282   2,520                 |

Breakdown of Officials by Discipline, Function and Level

#### KEY INFORMATION

Today, the FEI has 4,800 Officials with an almost equal proportion between the genders. Their average age is 50 years. Women (avg age: 48 years) are slightly younger than men (avg age: 52 years). It is however not significant. The differences emerge more clearly when we examine the officials by discipline in greater detail and according to geographical location. In the southern hemisphere, male officials are indeed in the majority. Dressage, Vaulting as well as Para Dressage and Para Driving have, in contrast, a higher percentage of female officials (between 65% and 80% of officials are women). This gender gap in Officials corresponds to the gender representation at Athlete level (which will be discussed in the following sections). Thus, the disciplines of Jumping, Driving and Endurance unsurprisingly have more male than female Officials. Irrespective of discipline, the function of the Course Designer is the one in which women are least represented, with only 15%.