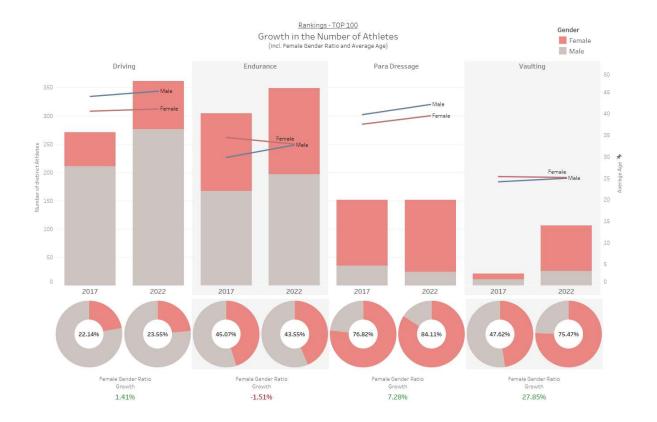

In contrast to the overall slight growth in the percentage of female Athletes ranked, it is clear that the gap between men and women is widening in the top 100 and even more in the top 30 Athletes ranked in most disciplines. It is in the Olympic disciplines that we find the biggest differences. In Jumping as a whole, Female Athletes represent around 1/3 of the ranked Athletes, and even more in recent years. In the top 100, however, this percentage falls considerably, to 16% by 2022, and 6% in the top 30. Eventing follows the same trend. The overall proportion of women, although a majority overall, falls significantly at the top of the rankings, from 72% overall to 53% in the top 30 in 2022. These two disciplines are also those where the difference in average age between men and women is the greatest, at over 5 years. Their average age, as well as that of Endurance riders, is also lower (avg. age :  $\sim$  31-34years) than in the other disciplines (e.g. Dressage avg. age: 41 years), with the exception of Vaulting (avg. age : 25 years).