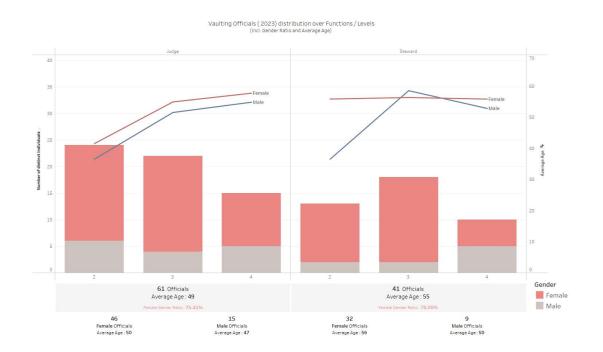

#### VAULTING

#### AGE PYRAMID – Female / Male Officials broken down by Ages Groups

OFFICIALS DISTRIBUTION across Functions and Levels (incl. Gender and Avg. Age Details)