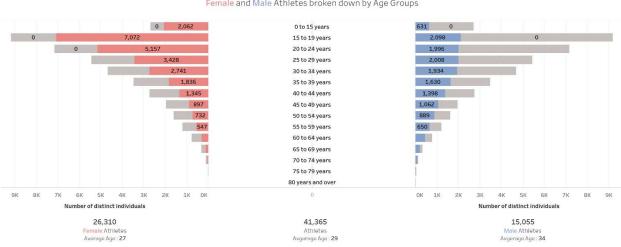

#### AGE PYRAMID (2022) – Female / Male Athletes broken down by Age Groups

All Registrations (2022) Female and Male Athletes broken down by Age Groups

### ATHLETES

KEY INFORMATION

Over the last ten years (2013-2022), the male/female ratio has tended to move away from parity in terms of athlete registrations and participations, rising from around 56% to 63%, an increase of 7% more women. However, the proportion of registered Athletes not taking part in FEI competitions has remained constant, at an average of 25%. In terms of ranked Athletes, this percentage has also growth positively, but to a lesser extent (2%). The rate of female representation in the rankings for all disciplines combined is currently 54%. A closer look at the registration data for 2022 shows that the male/female ratio varies greatly between the FEI Groups for which the athletes compete. The Athletes in FEI Group EEF and FEI Groups IV and IX are predominantly female, unlike the Athletes in Groups V, VI, VII.

Athlete registrations in all disciplines have increased over the years, with the exception of Endurance. Jumping and Driving are the two disciplines that have seen the greatest growth in the number of women, approaching 8,5% for the former and exceeding 10% for the latter. The average age of registered Athletes remains unchanged, 29 years.