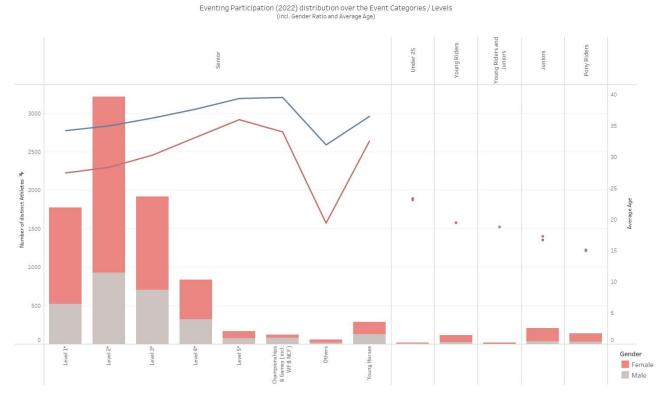

# PARTICIPATION (2013) DISTRIBUTION across Event Categories and Levels (incl. Gender and Avg. Age Details)

Eventing Participation (2013) distribution over the Event Categories / Levels (incl. Gender Ratio and Average Age)

PARTICIPATION (2022) DISTRIBUTION across Event Categories and Levels (incl. Gender and Avg. Age Details)