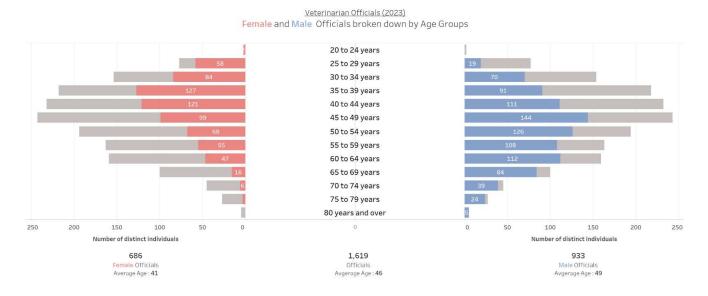

#### VETS

#### AGE PYRAMID – Female / Male Officials broken down by Ages Groups

OFFICIALS DISTRIBUTION across Functions and Levels (incl. Gender and Avg. Age Details)