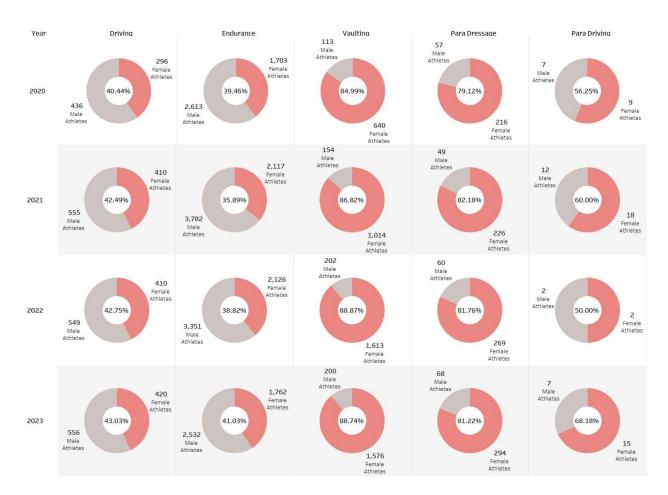

### ATHLETES

KEY INFORMATION

Over the last ten years (2013-2022), the male/female ratio has tended to move away from parity in terms of athlete registrations and participations, rising from around 56% to 63%, an increase of 7% more women. However, the proportion of registered Athletes not taking part in FEI competitions has remained constant, at an average of 25%. In terms of ranked Athletes, this percentage has also growth positively, but to a lesser extent (2%). The rate of female representation in the rankings for all disciplines combined is currently 54%. A closer look at the registration data for 2022 shows that the male/female ratio varies greatly between the FEI Groups for which the athletes compete. The Athletes in FEI Group EEF and FEI Groups IV and IX are predominantly female, unlike the Athletes in Groups V, VI, VII.

Athlete registrations in all disciplines have increased over the years, with the exception of Endurance. Jumping and Driving are the two disciplines that have seen the greatest growth in the number of women, approaching 8,5% for the former and exceeding 10% for the latter. The average age of registered Athletes remains unchanged, 29 years.