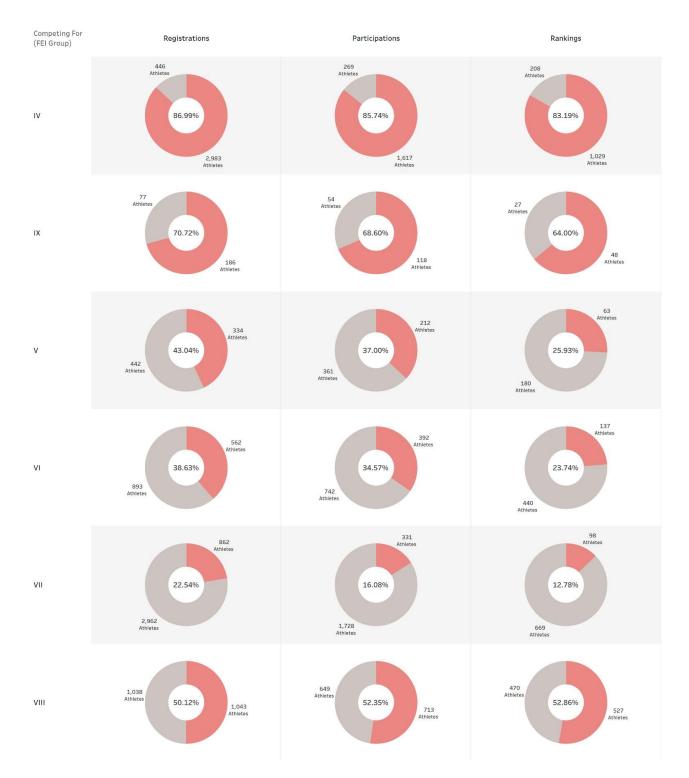

### ATHLETES

KEY INFORMATION

Over the last ten years (2013-2022), the male/female ratio has tended to move away from parity in terms of athlete registrations and participations, rising from around 56% to 63%, an increase of 7% more women. However, the proportion of registered Athletes not taking part in FEI competitions has remained constant, at an average of 25%. In terms of ranked Athletes, this percentage has also growth positively, but to a lesser extent (2%). The rate of female representation in the rankings for all disciplines combined is currently 54%. A closer look at the registration data for 2022 shows that the male/female ratio varies greatly between the FEI Groups for which the athletes compete. The Athletes in FEI Group EEF and FEI Groups IV and IX are predominantly female, unlike the Athletes in Groups V, VI, VII.

#### MALE / FEMALE Gender Ratio of Athletes

(Annual Registrations & Participations & Rankings Overview)

Focus on the Competing for (FEI Groups) – 2022