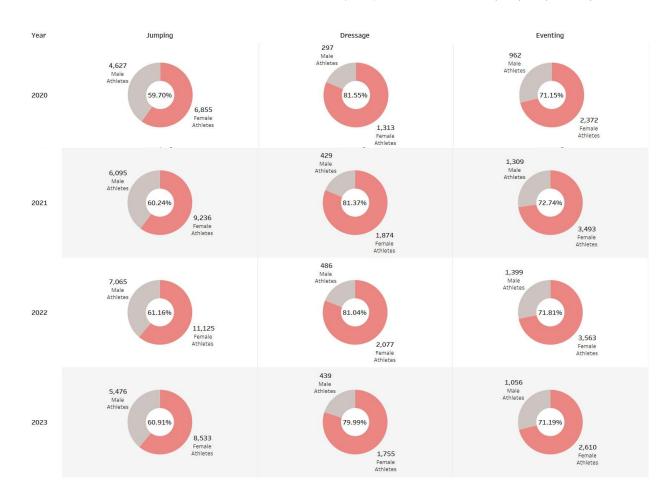

### OLYMPIC DISCIPLINES MALE/ FEMALE GENDER RATIO split by discipline and year

Page | 45

PARTICIPATIONS
OLYMPIC DISCIPLINES | MALE/ FEMALE GENDER RATIO split by discipline and year

# ATHLETE PARTICIPATION GROWTH 2013-2022 (incl. Gender and Avg. Age Details)

### ATHLETES

KEY INFORMATION

Over the last ten years (2013-2022), the male/female ratio has tended to move away from parity in terms of athlete registrations and participations, rising from around 56% to 63%, an increase of 7% more women. However, the proportion of registered Athletes not taking part in FEI competitions has remained constant, at an average of 25%. In terms of ranked Athletes, this percentage has also growth positively, but to a lesser extent (2%). The rate of female representation in the rankings for all disciplines combined is currently 54%. A closer look at the registration data for 2022 shows that the male/female ratio varies greatly between the FEI Groups for which the athletes compete. The Athletes in FEI Group EEF and FEI Groups IV and IX are predominantly female, unlike the Athletes in Groups V, VI, VII.

In terms of participation, the male/female ratio for Olympic disciplines decreases as the level of the competitions increases. In Driving, the proportion of women goes down as the size of the carriage grows. In 2022, the ratio indeed drops from 59% for the participations in event category single to 12% in event category fourin-hand.

In contrast to the overall slight growth in the percentage of female Athletes ranked, it is clear that the gap between men and women is widening in the top 100 and even more in the top 30 Athletes ranked in most disciplines. It is in the Olympic disciplines that we find the biggest differences. In Jumping as a whole, Female Athletes represent around 1/3 of the ranked Athletes, and even more in recent years. In the top 100, however, this percentage falls considerably, to 16% by 2022, and 6% in the top 30. Eventing follows the same trend. The overall proportion of women, although a majority overall, falls significantly at the top of the rankings, from 72% overall to 53% in the top 30 in 2022. These two disciplines are also those where the difference in average age between men and women is the greatest, at over 5 years. Their average age, as well as that of Endurance riders, is also lower (avg. age :  $\sim$  31-34years) than in the other disciplines (e.g. Dressage avg. age: 41 years), with the exception of Vaulting (avg. age : 25 years).