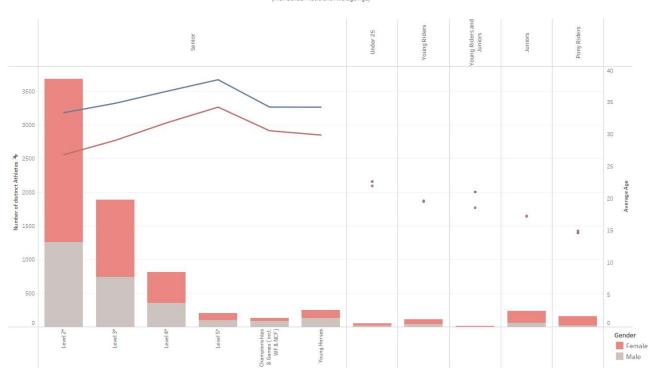

# PARTICIPATION (2013) DISTRIBUTION across Event Categories and Levels (incl. Gender and Avg. Age Details)

Eventing Participation (2013) distribution over the Event Categories / Levels (incl. Gender Ratio and Average Age)

PARTICIPATION (2022) DISTRIBUTION across Event Categories and Levels (incl. Gender and Avg. Age Details)