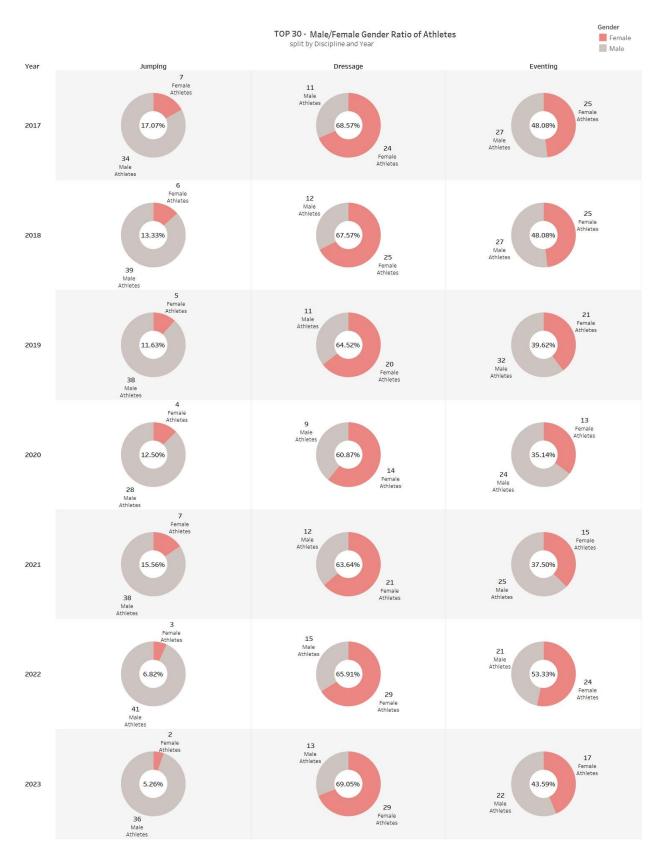

In contrast to the overall slight growth in the percentage of female Athletes ranked, it is clear that the gap between men and women is widening in the top 100 and even more in the top 30 Athletes ranked in most disciplines. It is in the Olympic disciplines that we find the biggest differences. In Jumping as a whole, Female Athletes represent around 1/3 of the ranked Athletes, and even more in recent years. In the top 100, however, this percentage falls considerably, to 16% by 2022, and 6% in the top 30. Eventing follows the same trend. The overall proportion of women, although a majority overall, falls significantly at the top of the rankings, from 72% overall to 53% in the top 30 in 2022. These two disciplines are also those where the difference in average age between men and women is the greatest, at over 5 years. Their average age, as well as that of Endurance riders, is also lower (avg. age :  $\sim$  31-34years) than in the other disciplines (e.g. Dressage avg. age: 41 years), with the exception of Vaulting (avg. age : 25 years).