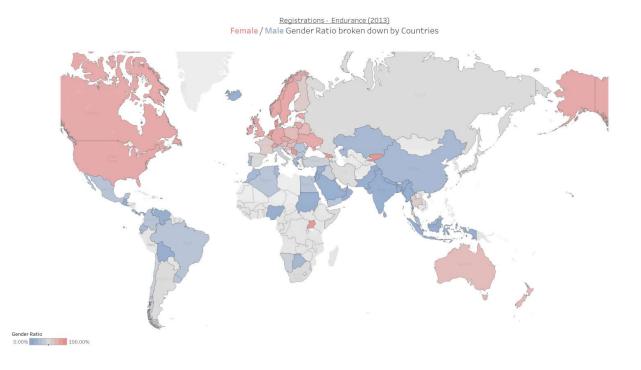

#### ENDURANCE

# ATHLETE REGISTRATION GROWTH 2013-2022 (incl. Gender and Avg. Age Details)

#### AGE PYRAMID (2013) - Female / Male Athletes broken down by Age Groups

#### AGE PYRAMID (2022) - Female / Male Athletes broken down by Age Groups

Endurance Registrations (2022) Female and Male Athletes broken down by Age Groups

MAP (2022) - Female / Male Gender Ratio broken down by country