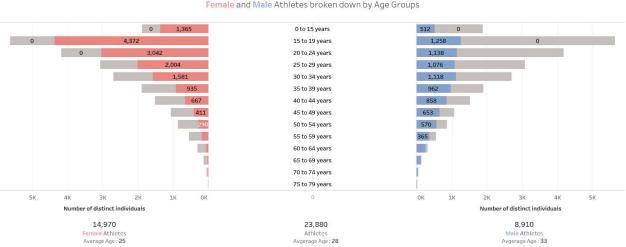

#### AGE PYRAMID (2013) - Female / Male Athletes broken down by Age Groups

AGE PYRAMID (2022) - Female / Male Athletes broken down by Age Groups

Jumping Registrations (2022) Female and Male Athletes broken down by Age Groups