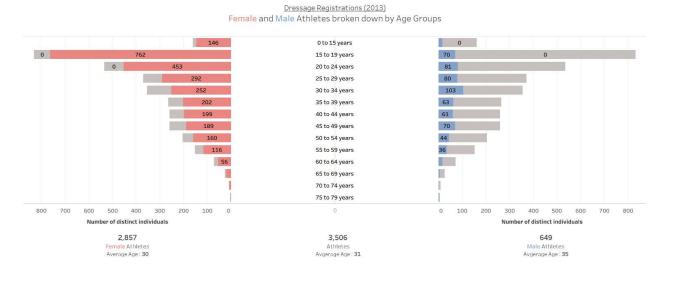

#### AGE PYRAMID (2013) - Female / Male Athletes broken down by Age Groups

AGE PYRAMID (2022) - Female / Male Athletes broken down by Age Groups

Dressage Registrations (2022) Female and Male Athletes broken down by Age Groups