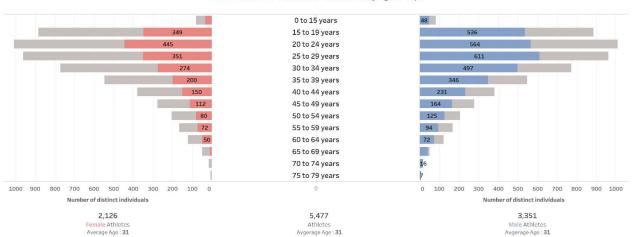

#### AGE PYRAMID (2022) - Female / Male Athletes broken down by Age Groups

Endurance Registrations (2022) Female and Male Athletes broken down by Age Groups

MAP (2022) - Female / Male Gender Ratio broken down by country