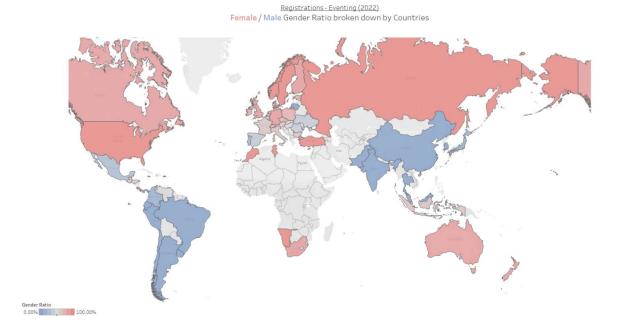

#### MAP (2013) - Female / Male Gender Ratio broken down by country

MAP (2022) - Female / Male Gender Ratio broken down by country

Registrations - All (2013) Female / Male Gender Ratio broken down by Countries