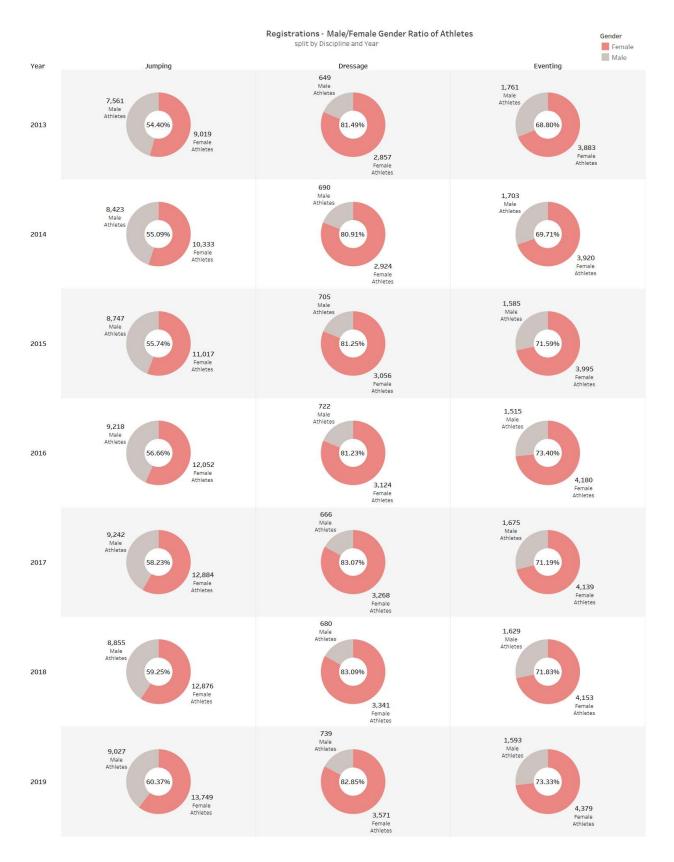

### OLYMPIC DISCIPLINES MALE / FEMALE GENDER RATIO split by discipline and year

#### ATHLETE REGISTRATION GROWTH 2013-2022

(incl. Gender and Avg. Age Details)

Athlete registrations in all disciplines have increased over the years, with the exception of Endurance. Jumping and Driving are the two disciplines that have seen the greatest growth in the number of women, approaching 8,5% for the former and exceeding 10% for the latter. The average age of registered Athletes remains unchanged, 29 years.