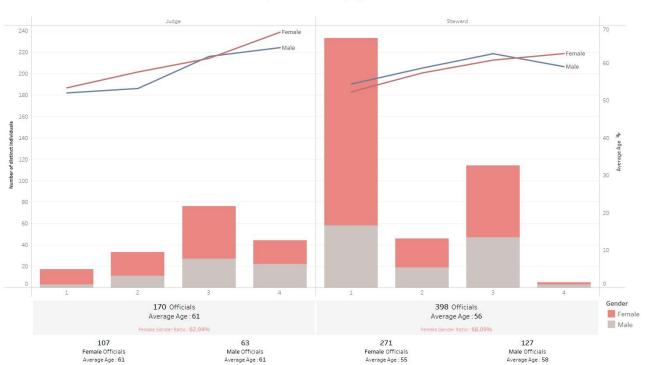

#### EVENTING

#### AGE PYRAMID – Female / Male Officials broken down by Ages Groups

Eventing Officials (2023) distribution over Functions / Levels (incl. Gender Ratio and Average Age)