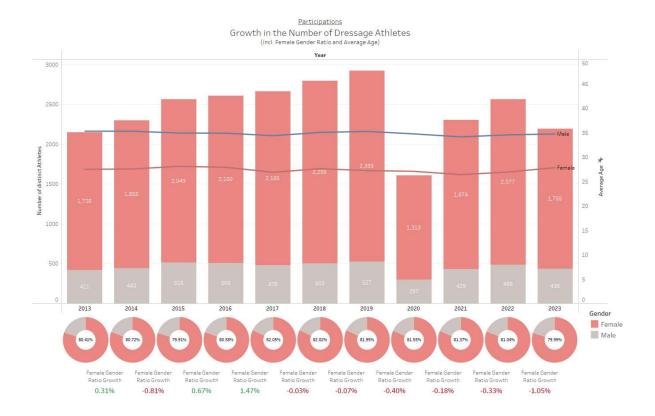

### DRESSAGE

# ATHLETE PARTICIPATION GROWTH 2013-2022 (incl. Gender and Avg. Age Details)