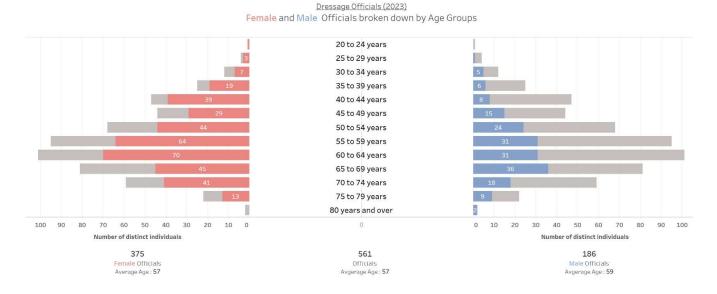

#### DRESSAGE

#### AGE PYRAMID – Female / Male Officials broken down by Ages Groups