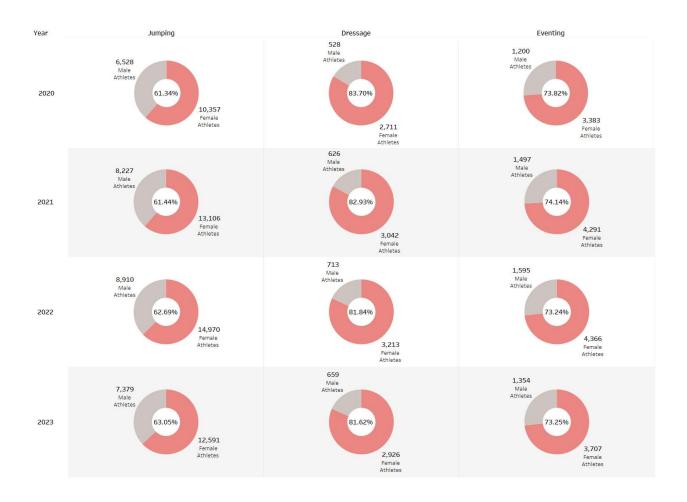

### OLYMPIC DISCIPLINES MALE / FEMALE GENDER RATIO split by discipline and year

#### ATHLETE REGISTRATION GROWTH 2013-2022

(incl. Gender and Avg. Age Details)

Athlete registrations in all disciplines have increased over the years, with the exception of Endurance. Jumping and Driving are the two disciplines that have seen the greatest growth in the number of women, approaching 8,5% for the former and exceeding 10% for the latter. The average age of registered Athletes remains unchanged, 29 years.