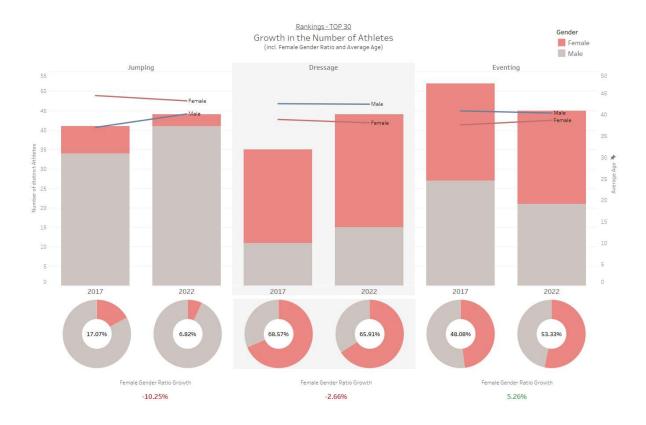

In contrast to the overall slight growth in the percentage of female Athletes ranked, it is clear that the gap between men and women is widening in the top 100 and even more in the top 30 Athletes ranked in most disciplines. It is in the Olympic disciplines that we find the biggest differences. In Jumping as a whole, Female Athletes represent around 1/3 of the ranked Athletes, and even more in recent years. In the top 100, however, this percentage falls considerably, to 16% by 2022, and 6% in the top 30. Eventing follows the same trend. The overall proportion of women, although a majority overall, falls significantly at the top of the rankings, from 72% overall to 53% in the top 30 in 2022. These two disciplines are also those where the difference in average age between men and women is the greatest, at over 5 years. Their average age, as well as that of Endurance riders, is also lower (avg. age :  $\sim$  31-34years) than in the other disciplines (e.g. Dressage avg. age: 41 years), with the exception of Vaulting (avg. age : 25 years).