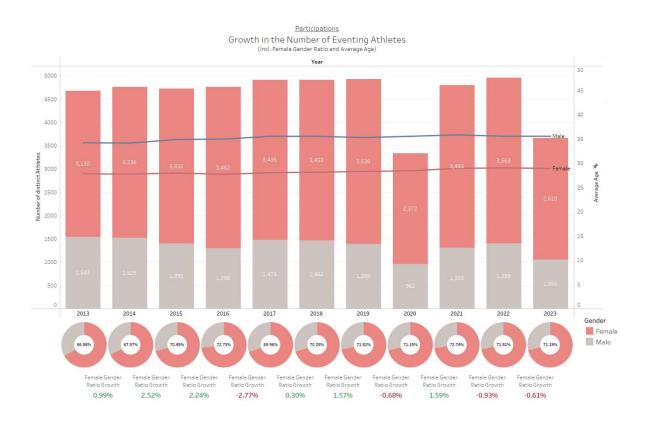

### EVENTING

# ATHLETE PARTICIPATION GROWTH 2013-2022 (incl. Gender and Avg. Age Details)