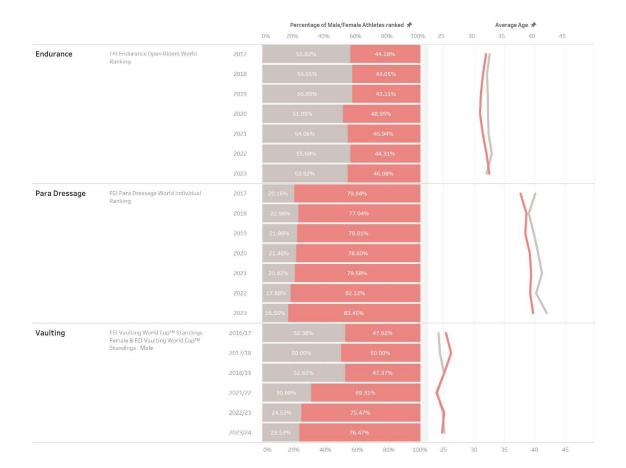

In contrast to the overall slight growth in the percentage of female Athletes ranked, it is clear that the gap between men and women is widening in the top 100 and even more in the top 30 Athletes ranked in most disciplines. It is in the Olympic disciplines that we find the biggest differences. In Jumping as a whole, Female Athletes represent around 1/3 of the ranked Athletes, and even more in recent years. In the top 100, however, this percentage falls considerably, to 16% by 2022, and 6% in the top 30. Eventing follows the same trend. The overall proportion of women, although a majority overall, falls significantly at the top of the rankings, from 72% overall to 53% in the top 30 in 2022. These two disciplines are also those where the difference in average age between men and women is the greatest, at over 5 years. Their average age, as well as that of Endurance riders, is also lower (avg. age :  $\sim$  31-34years) than in the other disciplines (e.g. Dressage avg. age: 41 years), with the exception of Vaulting (avg. age : 25 years).