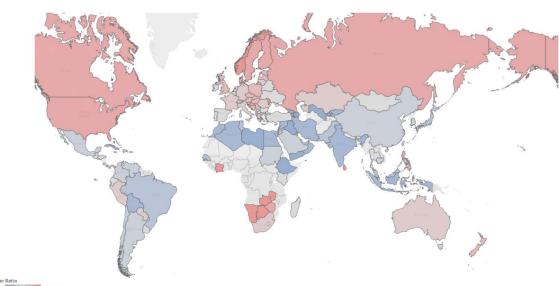

#### MAP (2013) - Female / Male Gender Ratio broken down by country

MAP (2022) - Female / Male Gender Ratio broken down by country

Registrations - Jumping (2022) Female / Male Gender Ratio broken down by Countries

Gender Ratio 0.00%