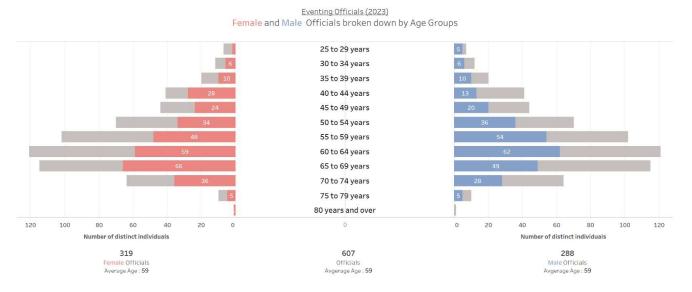

#### EVENTING

#### AGE PYRAMID – Female / Male Officials broken down by Ages Groups

Eventing Officials (2023) distribution over Functions / Levels (incl. Gender Ratio and Average Age)