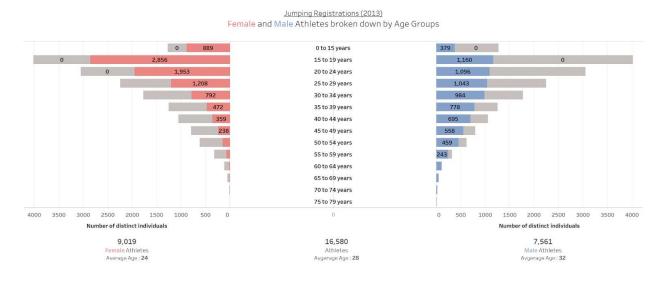

#### AGE PYRAMID (2013) - Female / Male Athletes broken down by Age Groups

AGE PYRAMID (2022) - Female / Male Athletes broken down by Age Groups

Jumping Registrations (2022) Female and Male Athletes broken down by Age Groups