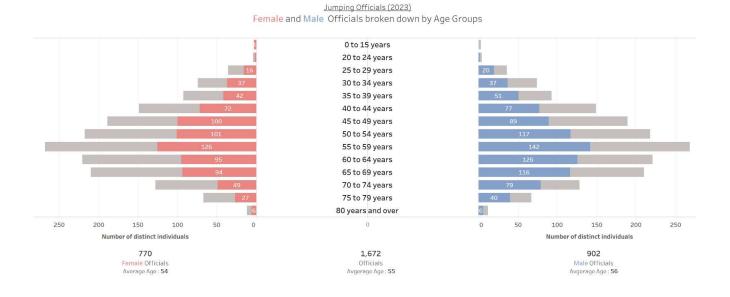

#### JUMPING

#### AGE PYRAMID – Female / Male Officials broken down by Ages Groups

#### OFFICIALS DISTRIBUTION across Functions and Levels (incl. Gender and Avg. Age Details)

Jumping Officials (2023) distribution over Functions / Levels (incl. Gender Ratio and Average Age)