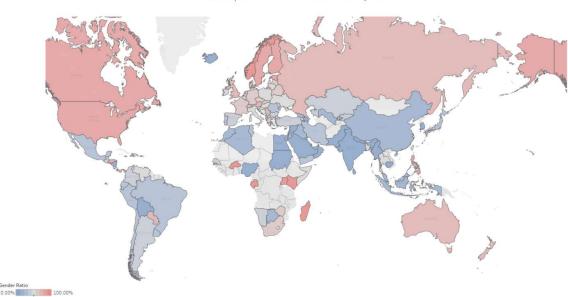

#### MAP (2013) - Female / Male Gender Ratio broken down by country

MAP (2022) - Female / Male Gender Ratio broken down by country

Registrations - All (2013) Female / Male Gender Ratio broken down by Countries

### ATHLETES

KEY INFORMATION

Over the last ten years (2013-2022), the male/female ratio has tended to move away from parity in terms of athlete registrations and participations, rising from around 56% to 63%, an increase of 7% more women. However, the proportion of registered Athletes not taking part in FEI competitions has remained constant, at an average of 25%. In terms of ranked Athletes, this percentage has also growth positively, but to a lesser extent (2%). The rate of female representation in the rankings for all disciplines combined is currently 54%. A closer look at the registration data for 2022 shows that the male/female ratio varies greatly between the FEI Groups for which the athletes compete. The Athletes in FEI Group EEF and FEI Groups IV and IX are predominantly female, unlike the Athletes in Groups V, VI, VII.