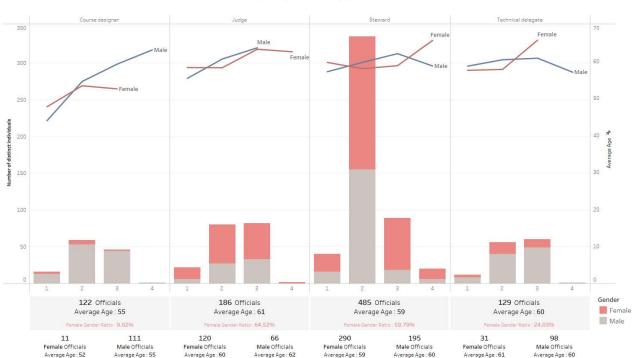

#### DRIVING

#### AGE PYRAMID – Female / Male Officials broken down by Ages Groups

OFFICIALS DISTRIBUTION across Functions and Levels (incl. Gender and Avg. Age Details)