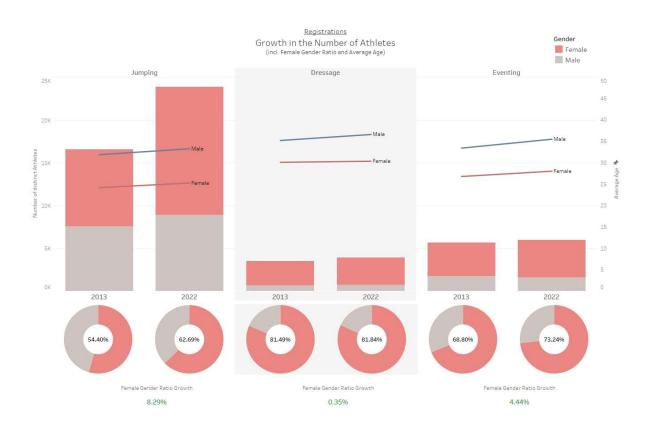

#### ATHLETE REGISTRATION GROWTH 2013-2022

(incl. Gender and Avg. Age Details)

Athlete registrations in all disciplines have increased over the years, with the exception of Endurance. Jumping and Driving are the two disciplines that have seen the greatest growth in the number of women, approaching 8,5% for the former and exceeding 10% for the latter. The average age of registered Athletes remains unchanged, 29 years.

### ATHLETES

KEY INFORMATION

Over the last ten years (2013-2022), the male/female ratio has tended to move away from parity in terms of athlete registrations and participations, rising from around 56% to 63%, an increase of 7% more women. However, the proportion of registered Athletes not taking part in FEI competitions has remained constant, at an average of 25%. In terms of ranked Athletes, this percentage has also growth positively, but to a lesser extent (2%). The rate of female representation in the rankings for all disciplines combined is currently 54%. A closer look at the registration data for 2022 shows that the male/female ratio varies greatly between the FEI Groups for which the athletes compete. The Athletes in FEI Group EEF and FEI Groups IV and IX are predominantly female, unlike the Athletes in Groups V, VI, VII.