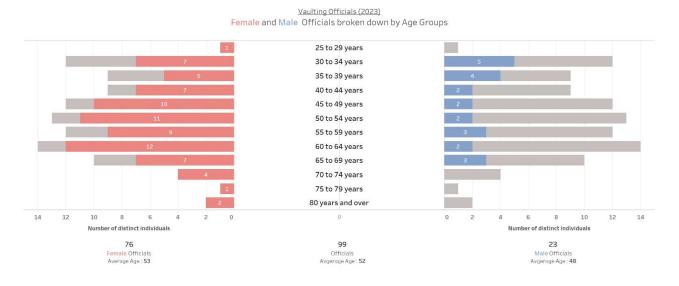

#### VAULTING

#### AGE PYRAMID – Female / Male Officials broken down by Ages Groups

OFFICIALS DISTRIBUTION across Functions and Levels (incl. Gender and Avg. Age Details)