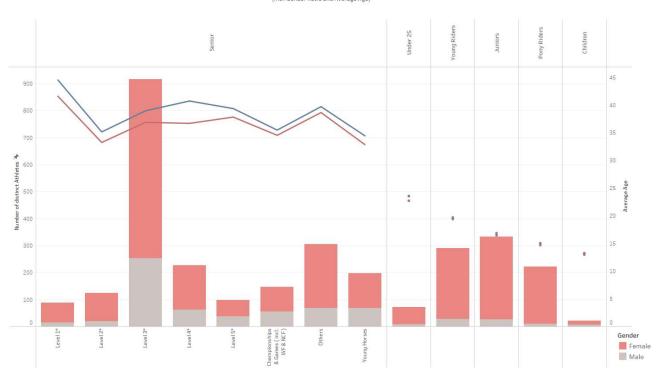

# PARTICIPATION (2013) DISTRIBUTION across Event Categories and Levels (incl. Gender and Avg. Age Details)

Dressage Participation (2013) distribution over the Event Categories / Levels (incl. Gender Ratio and Average Age)