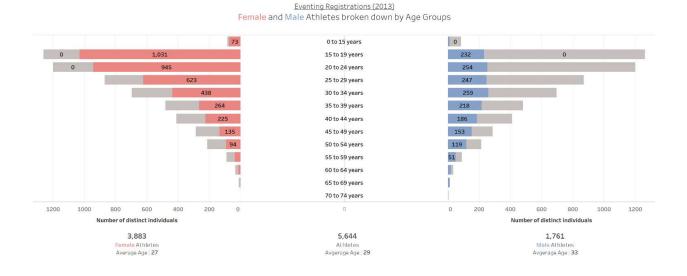

#### AGE PYRAMID (2022) – Female / Male Athletes broken down by Age Groups

All Registrations (2022) Female and Male Athletes broken down by Age Groups