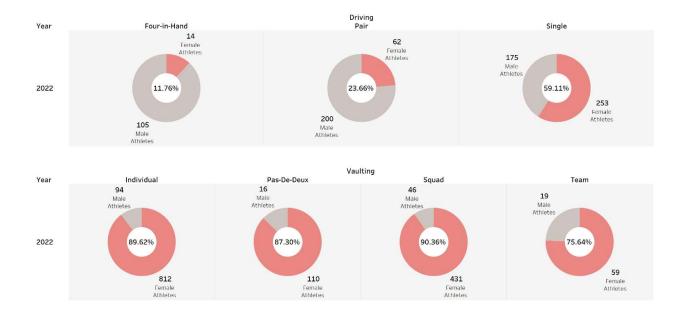

In terms of participation, the male/female ratio for Olympic disciplines decreases as the level of the competitions increases. In Driving, the proportion of women goes down as the size of the carriage grows. In 2022, the ratio indeed drops from 59% for the participations in event category single to 12% in event category fourin-hand.

#### FOCUS on Driving and Vaulting Disciplines - 2022