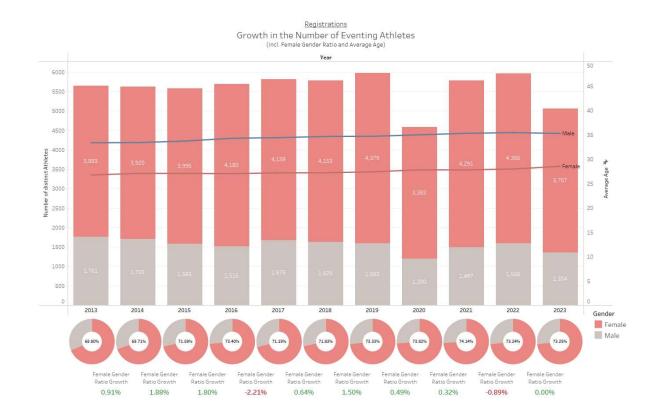

### ATHLETES

KEY INFORMATION

Over the last ten years (2013-2022), the male/female ratio has tended to move away from parity in terms of athlete registrations and participations, rising from around 56% to 63%, an increase of 7% more women. However, the proportion of registered Athletes not taking part in FEI competitions has remained constant, at an average of 25%. In terms of ranked Athletes, this percentage has also growth positively, but to a lesser extent (2%). The rate of female representation in the rankings for all disciplines combined is currently 54%. A closer look at the registration data for 2022 shows that the male/female ratio varies greatly between the FEI Groups for which the athletes compete. The Athletes in FEI Group EEF and FEI Groups IV and IX are predominantly female, unlike the Athletes in Groups V, VI, VII.

Athlete registrations in all disciplines have increased over the years, with the exception of Endurance. Jumping and Driving are the two disciplines that have seen the greatest growth in the number of women, approaching 8,5% for the former and exceeding 10% for the latter. The average age of registered Athletes remains unchanged, 29 years.

#### ATHLETE REGISTRATION GROWTH 2013-2022

(incl. Gender and Avg. Age Details)