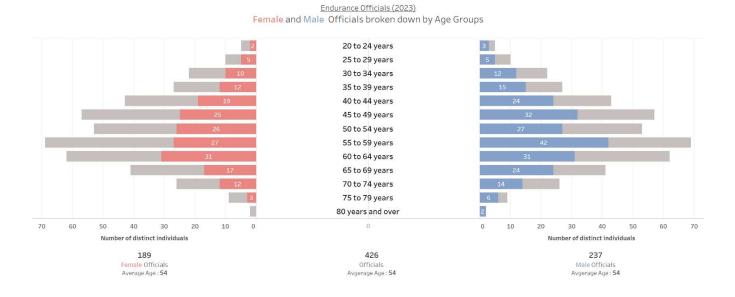

#### ENDURANCE

#### AGE PYRAMID – Female / Male Officials broken down by Ages Groups

# OFFICIALS DISTRIBUTION across Functions and Levels (incl. Gender and Avg. Age Details)