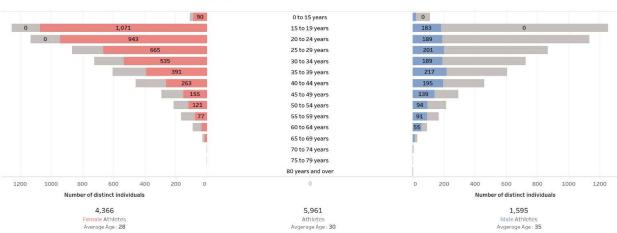

#### AGE PYRAMID (2022) – Female / Male Athletes broken down by Age Groups

All Registrations (2022) Female and Male Athletes broken down by Age Groups