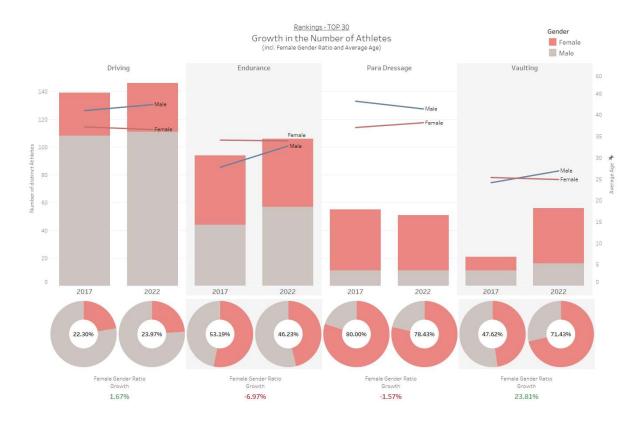

In contrast to the overall slight growth in the percentage of female Athletes ranked, it is clear that the gap between men and women is widening in the top 100 and even more in the top 30 Athletes ranked in most disciplines. It is in the Olympic disciplines that we find the biggest differences. In Jumping as a whole, Female Athletes represent around 1/3 of the ranked Athletes, and even more in recent years. In the top 100, however, this percentage falls considerably, to 16% by 2022, and 6% in the top 30. Eventing follows the same trend. The overall proportion of women, although a majority overall, falls significantly at the top of the rankings, from 72% overall to 53% in the top 30 in 2022. These two disciplines are also those where the difference in average age between men and women is the greatest, at over 5 years. Their average age, as well as that of Endurance riders, is also lower (avg. age :  $\sim$  31-34years) than in the other disciplines (e.g. Dressage avg. age: 41 years), with the exception of Vaulting (avg. age : 25 years).