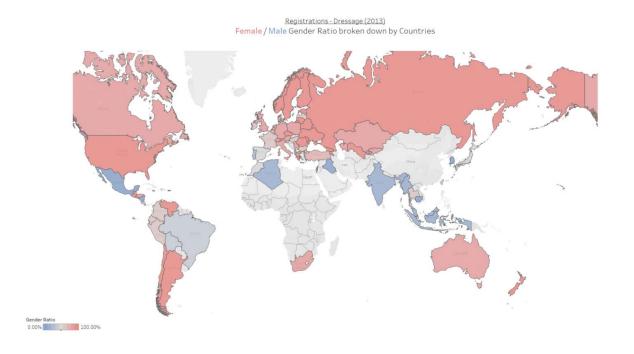

#### MAP (2013) - Female / Male Gender Ratio broken down by country

MAP (2022) - Female / Male Gender Ratio broken down by country

Registrations - Dressage (2022) Female / Male Gender Ratio broken down by Countries