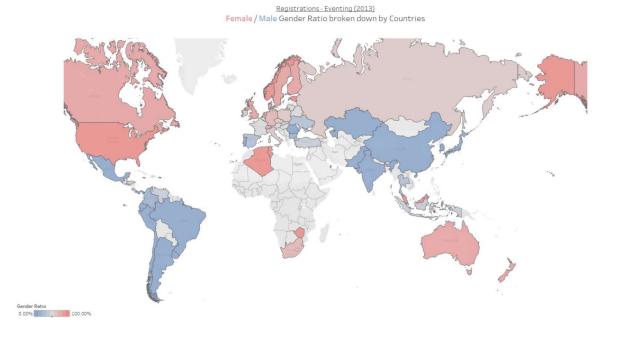

#### MAP (2013) - Female / Male Gender Ratio broken down by country

MAP (2022) - Female / Male Gender Ratio broken down by country

Registrations - All (2013) Female / Male Gender Ratio broken down by Countries