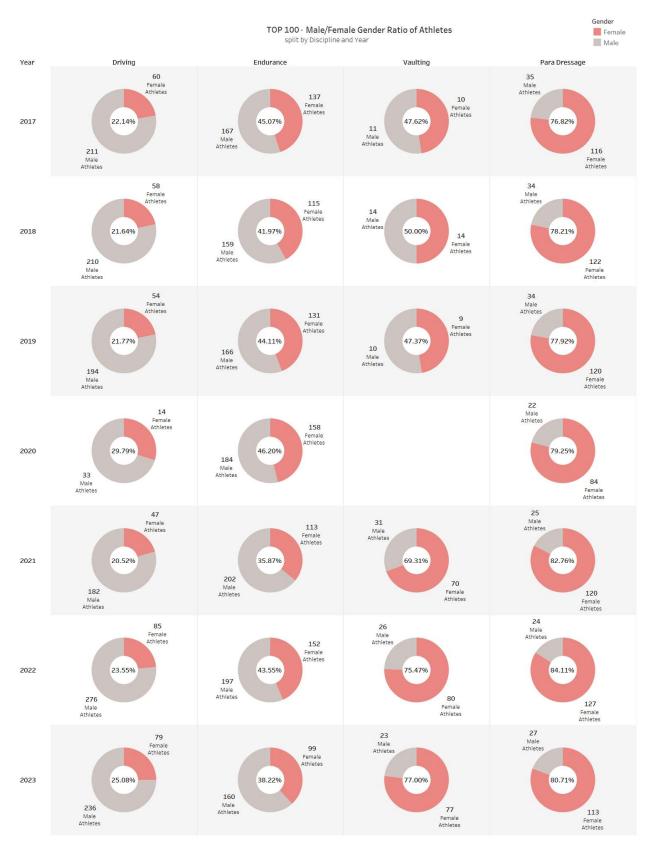

In contrast to the overall slight growth in the percentage of female Athletes ranked, it is clear that the gap between men and women is widening in the top 100 and even more in the top 30 Athletes ranked in most disciplines. It is in the Olympic disciplines that we find the biggest differences. In Jumping as a whole, Female Athletes represent around 1/3 of the ranked Athletes, and even more in recent years. In the top 100, however, this percentage falls considerably, to 16% by 2022, and 6% in the top 30. Eventing follows the same trend. The overall proportion of women, although a majority overall, falls significantly at the top of the rankings, from 72% overall to 53% in the top 30 in 2022. These two disciplines are also those where the difference in average age between men and women is the greatest, at over 5 years. Their average age, as well as that of Endurance riders, is also lower (avg. age :  $\sim$  31-34years) than in the other disciplines (e.g. Dressage avg. age: 41 years), with the exception of Vaulting (avg. age : 25 years).