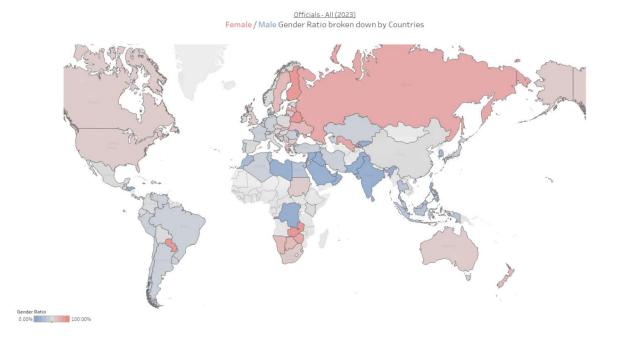

#### KEY INFORMATION

Today, the FEI has 4,800 Officials with an almost equal proportion between the genders. Their average age is 50 years. Women (avg age: 48 years) are slightly younger than men (avg age: 52 years). It is however not significant. The differences emerge more clearly when we examine the officials by discipline in greater detail and according to geographical location. In the southern hemisphere, male officials are indeed in the majority. Dressage, Vaulting as well as Para Dressage and Para Driving have, in contrast, a higher percentage of female officials (between 65% and 80% of officials are women). This gender gap in Officials corresponds to the gender representation at Athlete level (which will be discussed in the following sections). Thus, the disciplines of Jumping, Driving and Endurance unsurprisingly have more male than female Officials. Irrespective of discipline, the function of the Course Designer is the one in which women are least represented, with only 15%.

### MAP - Female / Male Gender Ratio of Officials broken down by country