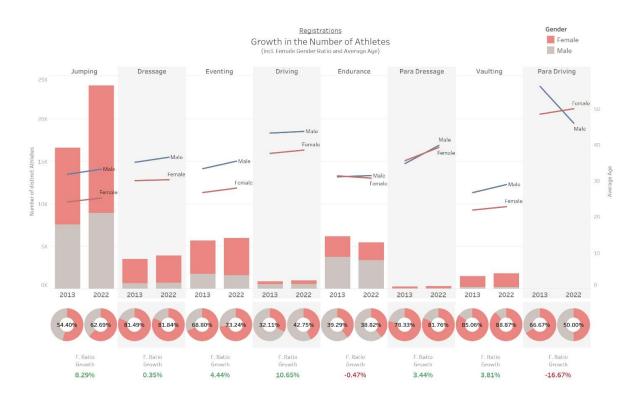

Athlete registrations in all disciplines have increased over the years, with the exception of Endurance. Jumping and Driving are the two disciplines that have seen the greatest growth in the number of women, approaching 8,5% for the former and exceeding 10% for the latter. The average age of registered Athletes remains unchanged, 29 years.

#### ATHLETE REGISTRATION GROWTH 2013-2022

(incl. Gender and Avg. Age Details)