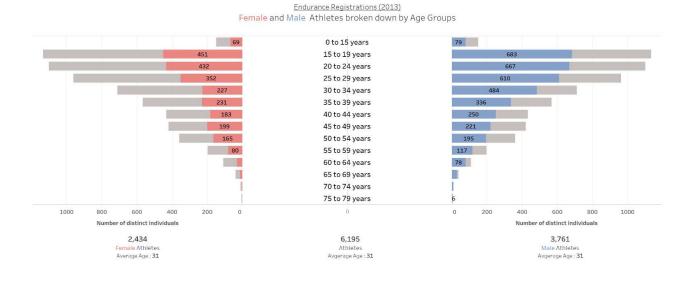

- Female / Male Athletes broken down by Age Groups



AGE PYRAMID (2022) - Female / Male Athletes broken down by Age Groups



Eventing Registrations (2022) Female and Male Athletes broken down by Age Groups



#### MAP (2013) - Female / Male Gender Ratio broken down by country

MAP (2022) - Female / Male Gender Ratio broken down by country



Page | 38

### NON-OLYMPIC DISCIPLINES MALE / FEMALE GENDER RATIO split by discipline and year



#### REGISTRATIONS

NON-OLYMPIC DISCIPLINES | MALE / FEMALE GENDER RATIO split by discipline and year



# ATHLETE REGISTRATION GROWTH 2013-2022 (incl. Gender and Avg. Age Details)



#### ENDURANCE

# ATHLETE REGISTRATION GROWTH 2013-2022 (incl. Gender and Avg. Age Details)



#### AGE PYRAMID (2013) - Female / Male Athletes broken down by Age Groups



#### AGE PYRAMID (2022) - Female / Male Athletes broken down by Age Groups



Endurance Registrations (2022) Female and Male Athletes broken down by Age Groups





MAP (2022) - Female / Male Gender Ratio broken down by country



## PARTICIPATIONS

### OLYMPIC DISCIPLINES MALE/ FEMALE GENDER RATIO split by discipline and year



Page | 45

PARTICIPATIONS
OLYMPIC DISCIPLINES | MALE/ FEMALE GENDER RATIO split by discipline and year



# ATHLETE PARTICIPATION GROWTH 2013-2022 (incl. Gender and Avg. Age Details)



### JUMPING

# ATHLETE PARTICIPATION GROWTH 2013-2022 (incl. Gender and Ava. Age Details)



# *PARTICIPATION (2013) DISTRIBUTION across Event Categories and Levels (incl. Gender and Avg. Age Details)*



Jumping Participation (2013) distribution over the Event Categories / Level