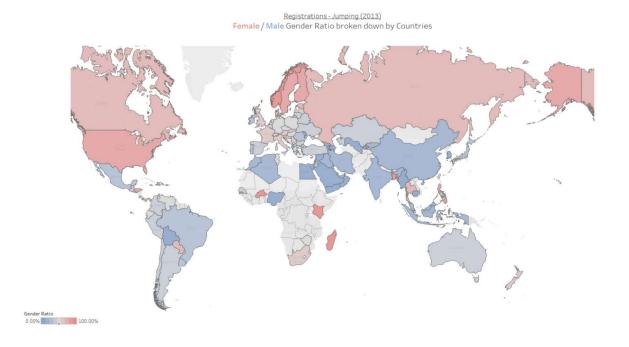

#### MAP (2013) - Female / Male Gender Ratio broken down by country

MAP (2022) - Female / Male Gender Ratio broken down by country

Registrations - Jumping (2022) Female / Male Gender Ratio broken down by Countries

Gender Ratio 0.00%