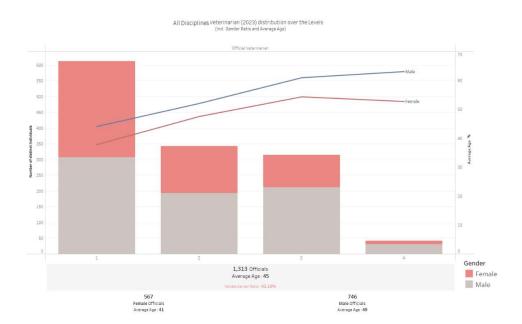

#### VETS

#### AGE PYRAMID – Female / Male Officials broken down by Ages Groups

OFFICIALS DISTRIBUTION across Functions and Levels (incl. Gender and Avg. Age Details)

#### All disciplines Vets (except Endurance)