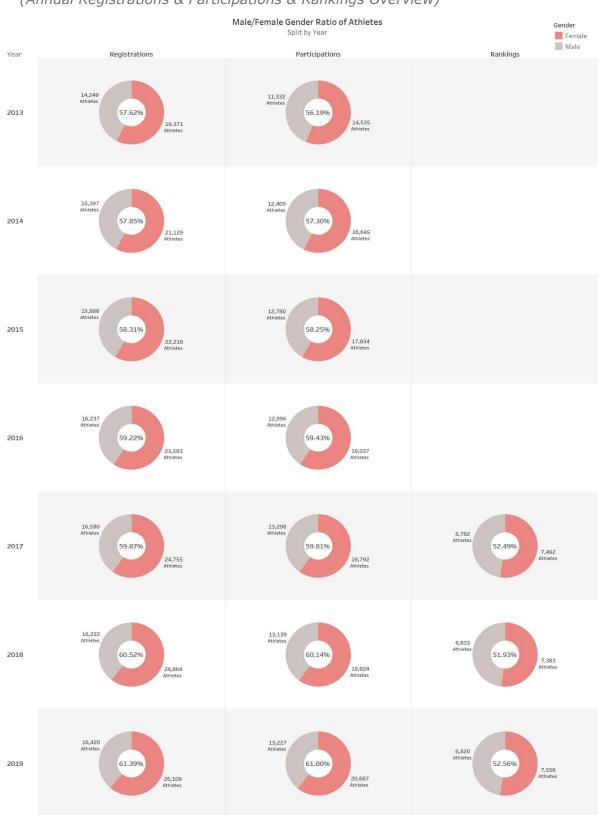

### ATHLETES

KEY INFORMATION

Over the last ten years (2013-2022), the male/female ratio has tended to move away from parity in terms of athlete registrations and participations, rising from around 56% to 63%, an increase of 7% more women. However, the proportion of registered Athletes not taking part in FEI competitions has remained constant, at an average of 25%. In terms of ranked Athletes, this percentage has also growth positively, but to a lesser extent (2%). The rate of female representation in the rankings for all disciplines combined is currently 54%. A closer look at the registration data for 2022 shows that the male/female ratio varies greatly between the FEI Groups for which the athletes compete. The Athletes in FEI Group EEF and FEI Groups IV and IX are predominantly female, unlike the Athletes in Groups V, VI, VII.

#### MALE / FEMALE Gender Ratio of Athletes

(Annual Registrations & Participations & Rankings Overview)

Focus on the Competing for (FEI Groups) – 2022