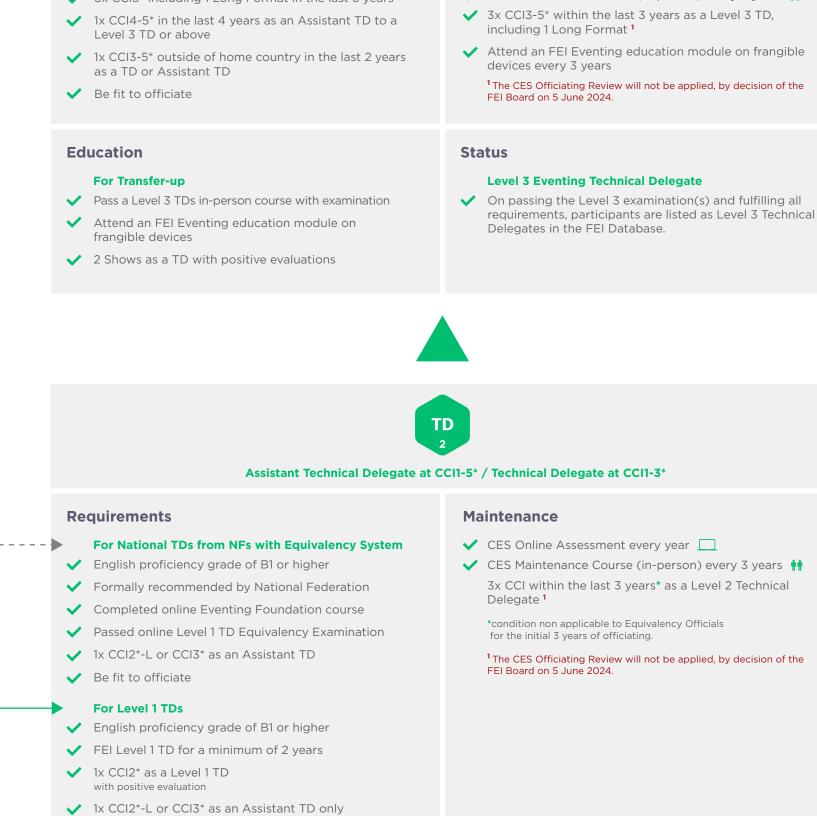

Assistant Technical Delegate at CCI1-3\* / Technical Delegate at CCI1\* & CCI2\*-S

Requirements

Maintenance

- English proficiency grade of A2 or higher
- ✓ Formally recommended by National Federation
- Active National Eventing Official or Eventing Athlete
- Be fit to officiate
- Completed online Eventing Foundation course
- CES Online Assessment every year 📃
- CES Maintenance Course (in-person) every 3 years iii
- 2x CCI within the last 3 years\* as a Level 1 TD or Assistant TD <sup>1</sup>

\*condition non applicable for the initial 3 years of officiating at Level 1

<sup>1</sup>The CES Officiating Review will not be applied, by decision of the FEI Board on 5 June 2024.

#### Education

#### **For National Eventing Officials**

- ✓ Pass the Level 1 TDs online course with examination
- ✓ Pass an online interview with Course Directors

#### **For National Eventing Athletes**

- ✓ 2x CCI as Assistant TD with 2 different TDs
- ✓ Pass the Level 1 TDs online course with examination
- Pass an online interview with Course Directors

#### Status

#### Level 1 Eventing Technical Delegate

On passing the Level 1 examination(s) and fulfilling all requirements, participants are listed as Level 1 Technical Delegates in the FEI Database.

#### National Eventing Officials / Eventing Athletes

National Technical Delegates from NFs with Equivalency System