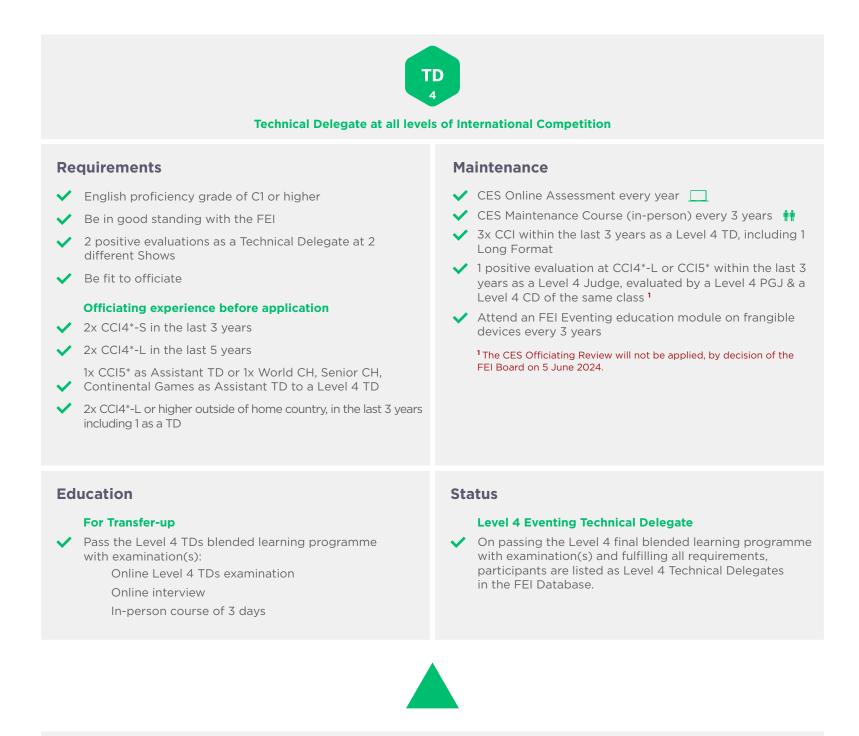

## **Eventing Technical Delegates Career Path**

TD

Assistant Technical Delegate at CCI1-5\* & CHs / Technical Delegate at CCI1-4\* & J/YR, YH, Regional, Continental CHs

#### Requirements

- English proficiency grade of B2 or higher
- ✓ 3x CCI3\* including 1 Long Format in the last 3 years
- Level 3 TD or above

#### Maintenance

- ✓ CES Online Assessment every year \_\_\_\_
- ✓ CES Maintenance Course (in-person) every 3 years 👬

Be fit to officiate

#### Education

#### For Transfer-up

Pass a Level 2 TDs in-person course with examination

#### **Status**

#### Level 2 Eventing Technical Delegate

On passing the Level 2 examination(s) and fulfilling all  $\checkmark$ requirements, participants are listed as Level 2 Technical Delegates and Level 2 Stewards in the FEI Database.