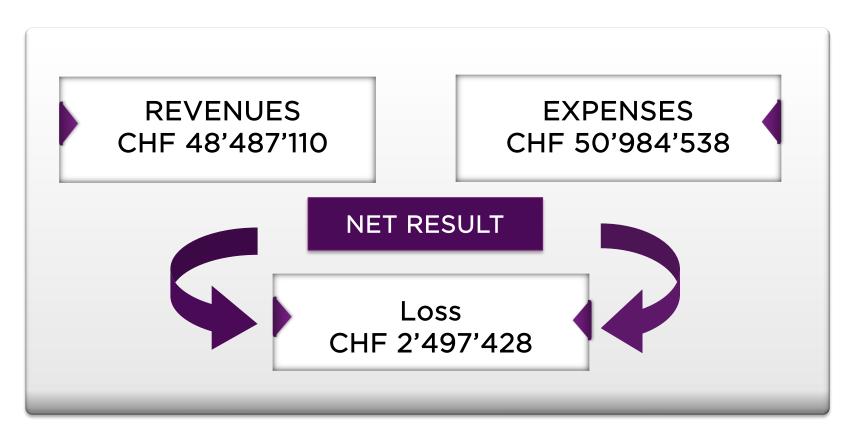

#### Finance & Audit Compliance

☐ Audit & Compliance report

□ Budget 2024



Financial Statements 2022 – actuals

(annex 8)







| REVENUES (Variation with Revised Budget 2022) | in '000 CHF |
|-----------------------------------------------|-------------|
| Commercial Revenues                           | (39)        |
| Operational Revenues                          | +1'524      |
|                                               |             |



| EXPENSES (Variation with Revised Budget 2022)                                                                                                      | in '000 CHF |
|----------------------------------------------------------------------------------------------------------------------------------------------------|-------------|
| Commercial Expenses