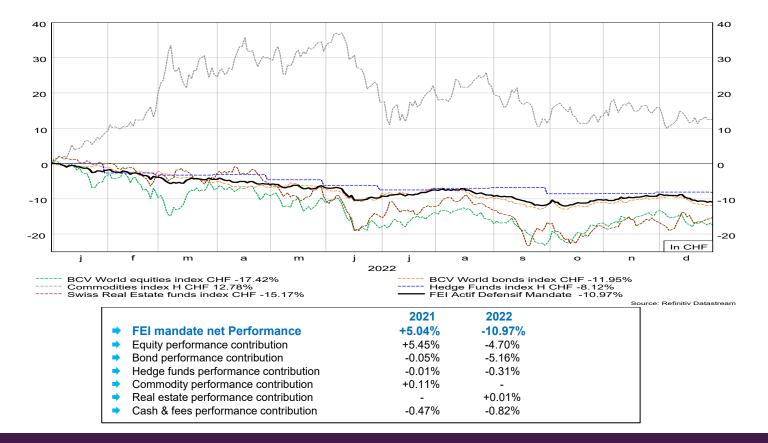

----------------------------------------------------------------------------------------------------------------------------------------------------|-------------|
| Commercial Expenses                                                                                                                                | (2'674)     |
| Operational Expenses                                                                                                                               | (1'101)     |
| General & Administration Expense  • Staff costs - savings (469)  • Allocation to Fund +461  • Doubtful Debtors +280  • Youth Equestrian Games +386 | +653        |



NET FINANCIAL RESULT -6'117 (of which Portfolio -5'747)



#### BCV review of the portfolio

Mandate performance (31.12.2021-31.12.2022)





# QUESTIONS? APPROVAL BY GA



Audit & Compliance report

**Janice Shardlow (annex 8)** 



### Release of the Board & Secretary General for 2022



#### **APPOINTMENT OF FEI AUDITORS**

Price Waterhousecoopers (PWC)
Lausanne



(annex 11)





| REVENUES                                                                                                                         | in '000 CHF             |
|----------------------------------------------------------------------------------------------------------------------------------|-------------------------|
| Commercial Revenues                                                                                                              | 28'070                  |
| Operational Revenues: