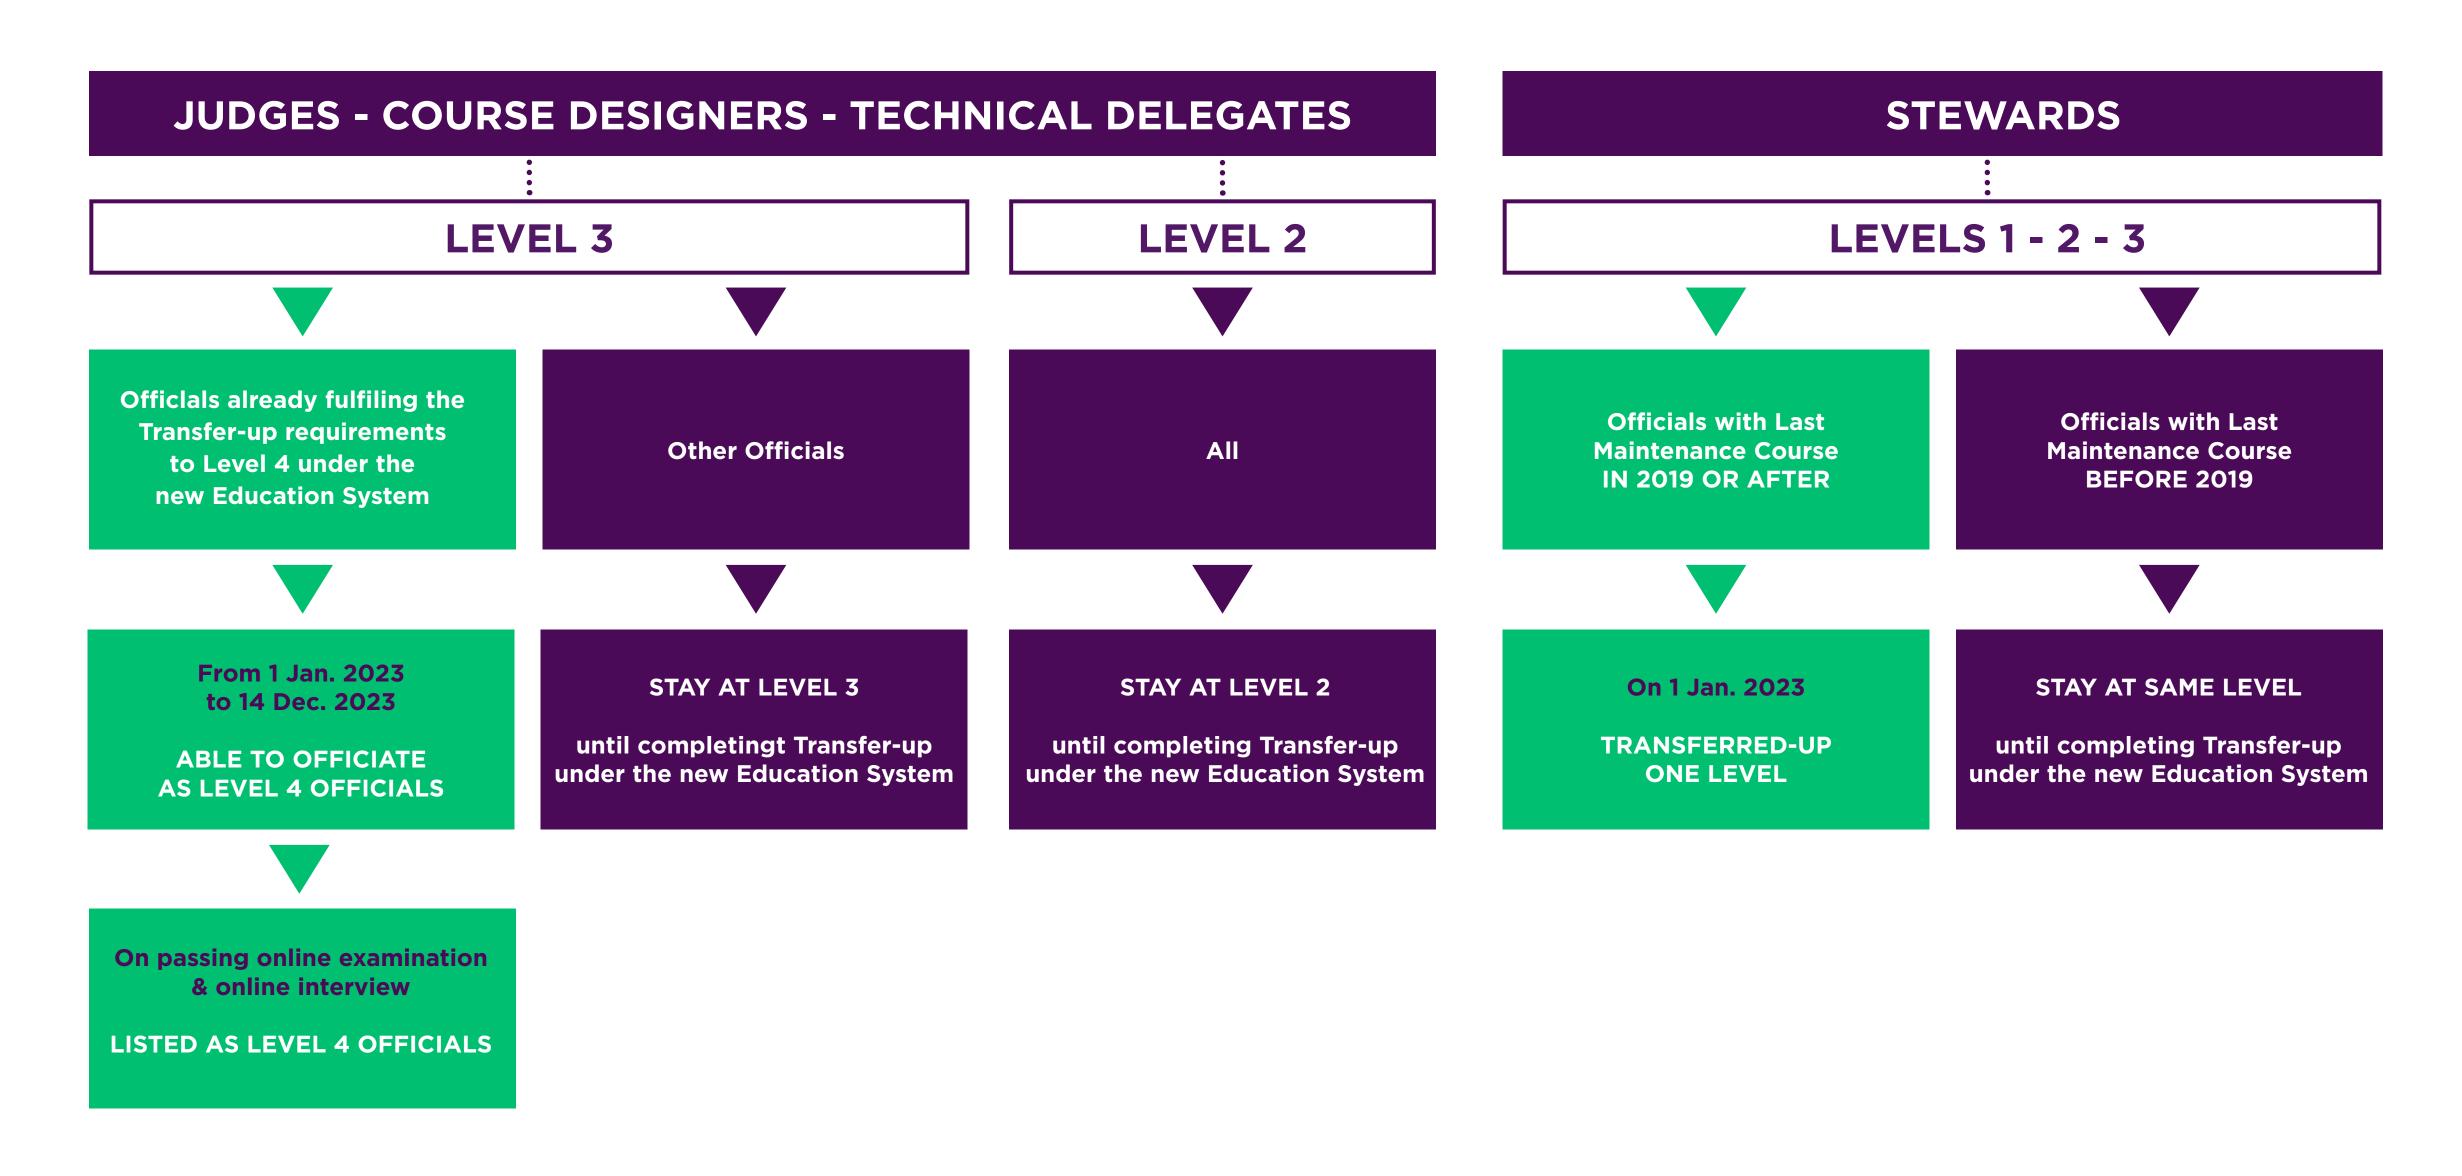

| Assistant TD              |
|-------|-------------------------------------------------------------------------------------------|---------------------------|
| 1     | Can officiate at CCI1* and CCI2*-S                                                        | Can officiate up to CCI3* |
| 2     | Can officiate at CCI1* -3*                                                                | Can officiate up to CCI5* |
| 3     | Can officiate at CCI1* -4*, incl J/YR CHs, Young Horse CHs, Regional and Continental CHs. | Can officiate up to CCI5* |
| 4     | Can officiate at CCI1* -5*, Senior Continental CHs, WCHs, OGs                             |                           |

## What happens with existing FEI Eventing Officials?