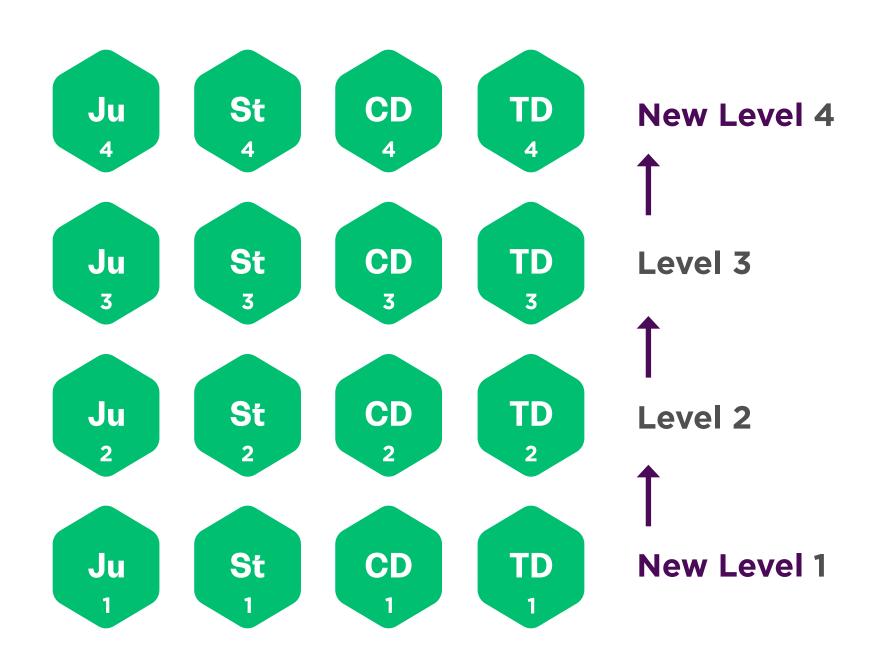

#### **4 LEVELS SYSTEM**

For Judges, Stewards, Course Designers & Technical Delegates

## Official Roles at FEI Events