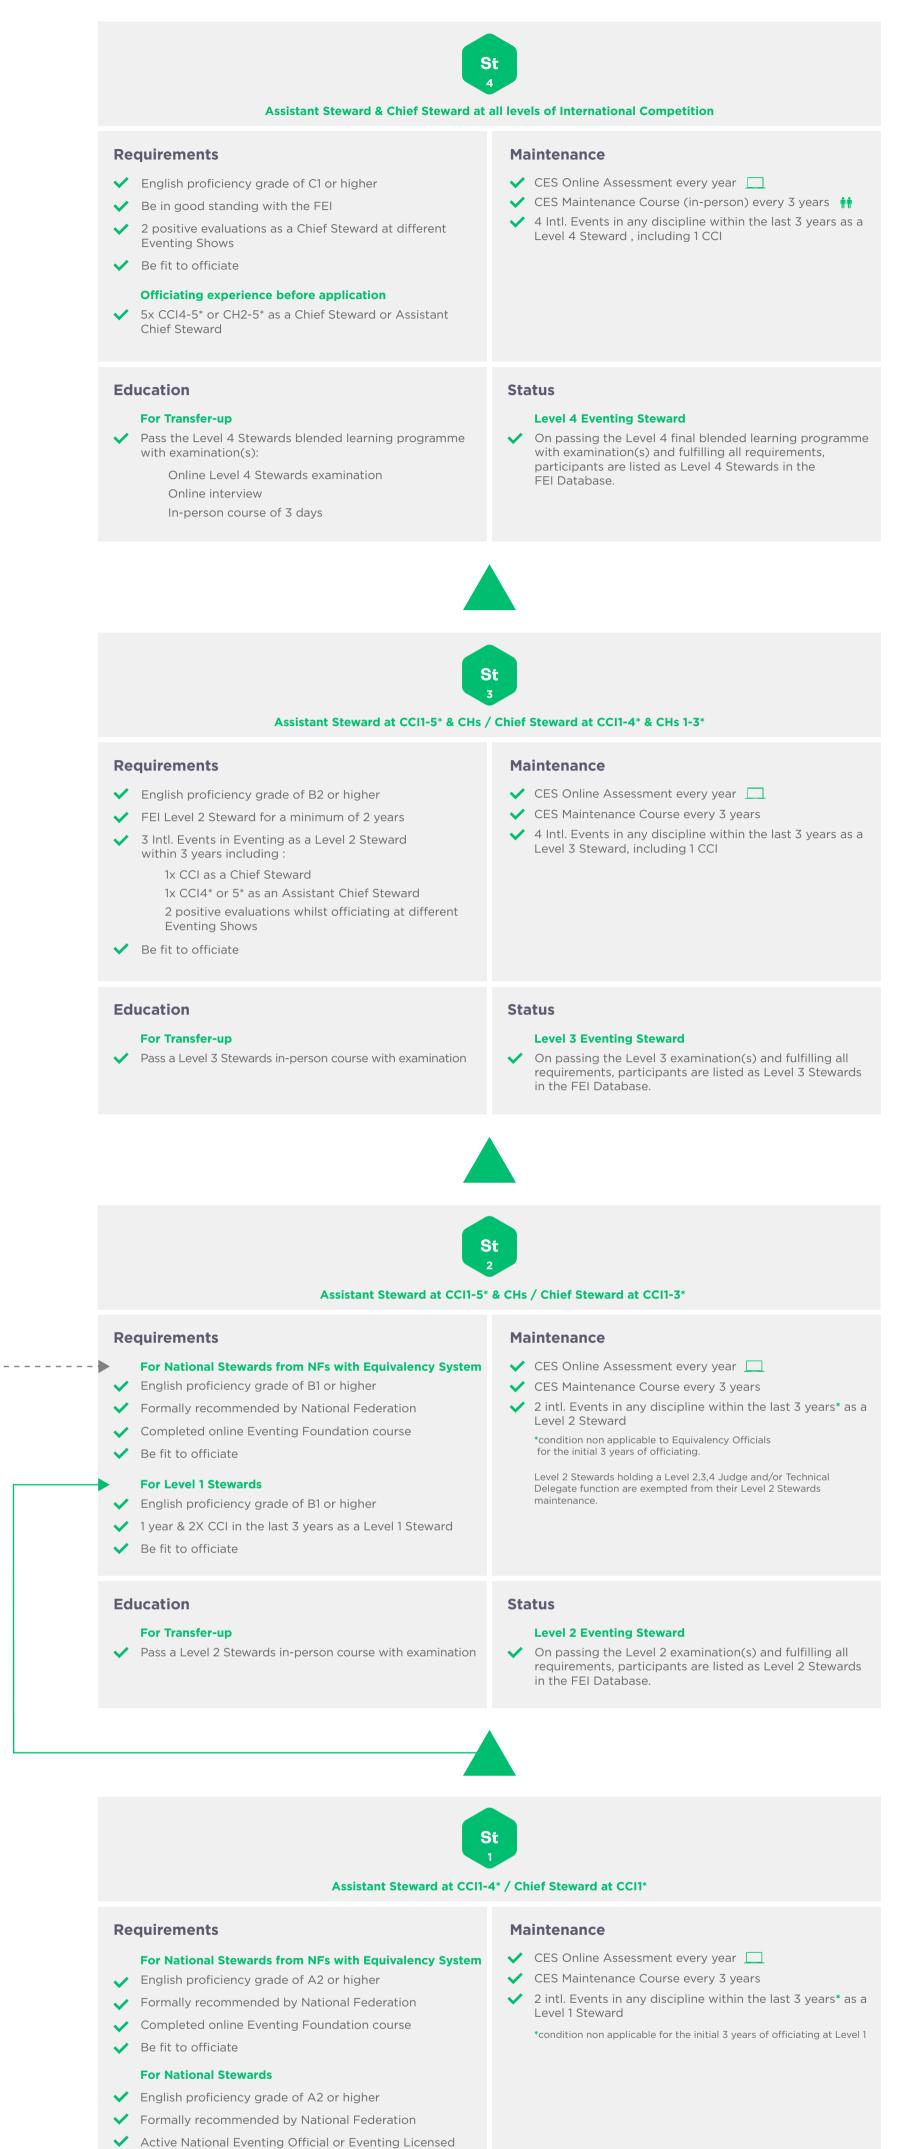

### **Eventing Stewards Career Path**

- Trainer
- Completed online Eventing Foundation course
- ✓ Be fit to officiate

#### Education

#### For National Stewards from NFs with Equivalency System

✓ Pass an online interview with Course Directors

#### **For National Stewards**

- ✓ Pass the Level 1 Stewards online course with examination
- ✓ Pass an online interview with Course Directors

#### Status

#### Level 1 Eventing Steward

 On passing the Level 1 examination(s) and fulfilling all requirements, participants are listed as Level 1 Stewards in the FEI Database.

## National Stewards

National Stewards from NFs with Equivalency System