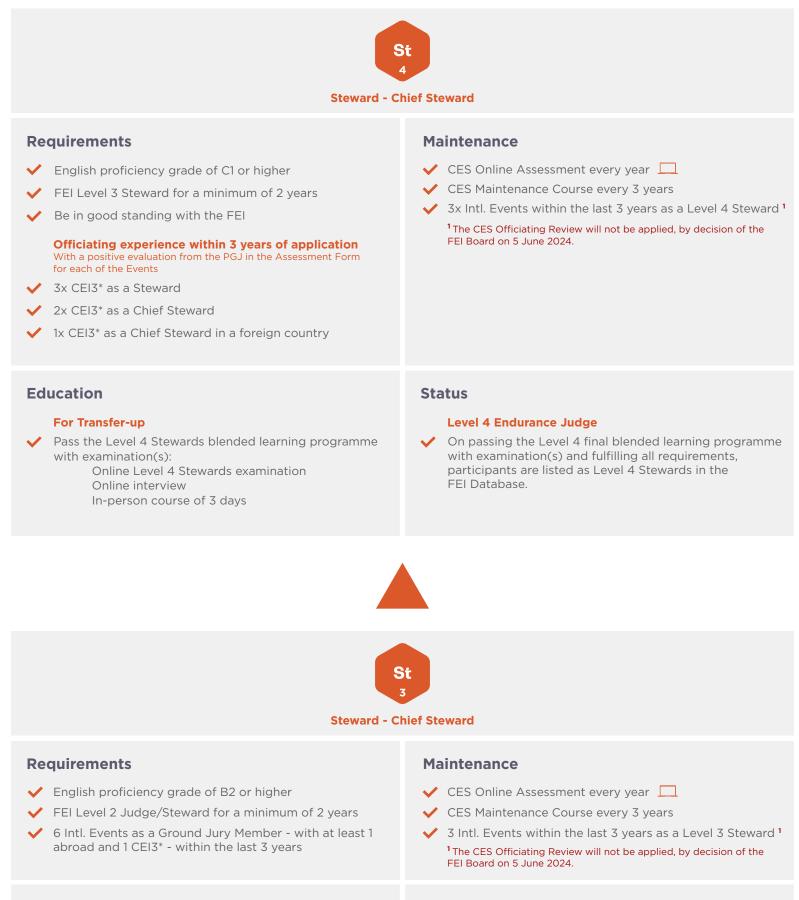

### Education

# **Status**

**Maintenance** 

3 years of officiating.

FEI Board on 5 June 2024.

Pass a Level 3 Stewards course with examination(s)

#### Level 3 Endurance Steward

✓ CES Online Assessment every year 📃

CES Maintenance Course every 3 years

On passing the Level 3 examination(s) and fulfilling all requirements, participants are listed as Level 3 Stewards in the FEI Database.

#### **Requirements**

- English proficiency grade of B1 or higher
- ✓ Formally recommended by National Federation
- Completed online Endurance Foundation Course
- Passed online Level 1 Judges & Stewards Equivalency examination

#### Education