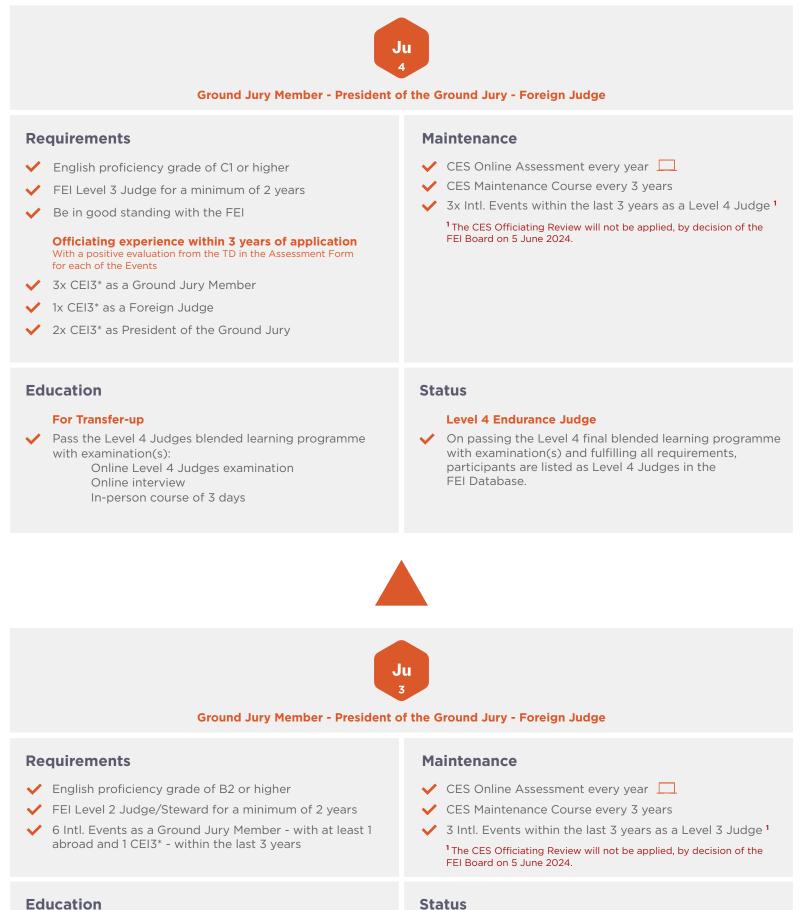

# 

# **Endurance Judges Career Path**



# Education





#### Level 3 Endurance Judge

On passing the Level 3 examination(s) and fulfilling all requirements, participants are listed as Level 3 Judges in the FEI Database.





## Requirements



- English proficiency grade of B1 or higher
- ✓ Formally recommended by National Federation
- ✓ Completed online Endurance Foundation Course
- Passed online Level 1 Judges & Stewards Equivalency examination

#### For Level 1 Judges & Stewards

- English proficiency grade of B1 or higher
- 1 year & 3 CEIs as a Level 1 Judge and/or Steward

#### Education

#### For National Judges & Stewards from NF with Equivalency System

 Pass the Level 2 Judges & Stewards course with examination(s)

#### For Level 1 Judges & Stewards

 Pass the Level 2 Judges & Stewards course with examination(s)

###