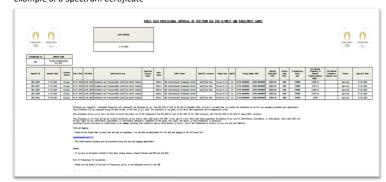

how your spectrum certificate and setup the frequency of your devices strictly only on the allowed frequencies.

Example of the tags used according to the test







For more information follow this  $\underline{\mathsf{link}}$  or flash this QR Code  $\Rightarrow$ 





# Use of radio emitting device inside the Paris 2024

## **Games venues**

To use any radio device on the Olympics and Paralympics venues even at the IBC, MPC and Olympic village you must:

- Provide a Spectrum certificate.
- have had your device tested and tagged by the ANFR team.

### 3. Procurement of a spectrum certificate

To use a radio frequency, you must make a request only on the spectrum booking site managed by Paris 2024 by following this link or by flashing this QR Code →



Example of a Spectrum Certificate



#### 4. Schedule a meeting with the test and tagging team

The test and tagging of any radio emitting device introduced in the Paris 2024 venues is done by scheduling a meeting via a request to the ANFR by following this link or by flashing this QR Code →



During the test and tagging meeting with the ANFR you will have to show your spectrum certificate and setup the frequency of your devices strictly only on the allowed frequencies.

Example of the tags used according to the test









For more information follow this  $\underline{link}$  or flash this QR Code  $\rightarrow$