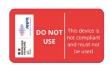

During the test and tagging meeting with the ANFR you will have to show your spectrum certificate and setup the frequency of your devices strictly only on the allowed frequencies.

Example of the tags used according to the test