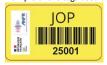

During the test and tagging meeting with the ANFR you will have to show your spectrum certificate and setup the frequency of your devices strictly only on the allowed frequencies.

Example of the tags used according to the test