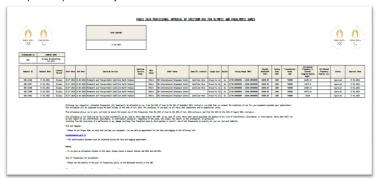

# Use of radio emitting device inside the Paris 2024

## **Games venues**

To use any radio device on the Olympics and Paralympics venues even at the IBC, MPC and Olympic village you must:

- Provide a Spectrum certificate.
- have had your device tested and tagged by the ANFR team.

### 1. Procurement of a spectrum certificate

To use a radio frequency, you must make a request only on the spectrum booking site managed by Paris 2024 by following this link or by flashing this QR Code →



Example of a Spectrum Certificate



#### 2. Schedule a meeting with the test and tagging team

The test and tagging of any radio emitting device introduced in the Paris 2024 venues is done by scheduling a meeting via a request to the ANFR by following this link or by flashing this QR Code →



During the test and tagging meeting with the ANFR you will have to show your spectrum certificate and setup the frequency of your devices strictly only on the allowed frequencies.

Example of the tags used according to the test







For more information follow this  $\underline{\mathsf{link}}$  or flash this QR Code  $\Rightarrow$ 





# Use of radio emitting device inside the Paris 2024

## **Games venues**

To use any radio device on the Olympics and Paralympics venues even at the IBC, MPC and Olympic village you must:

- Provid