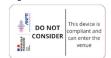

During the test and tagging meeting with the ANFR you will have to show your spectrum certificate and setup the frequency of your devices strictly only on the allowed frequencies.

Example of the tags used according to the test