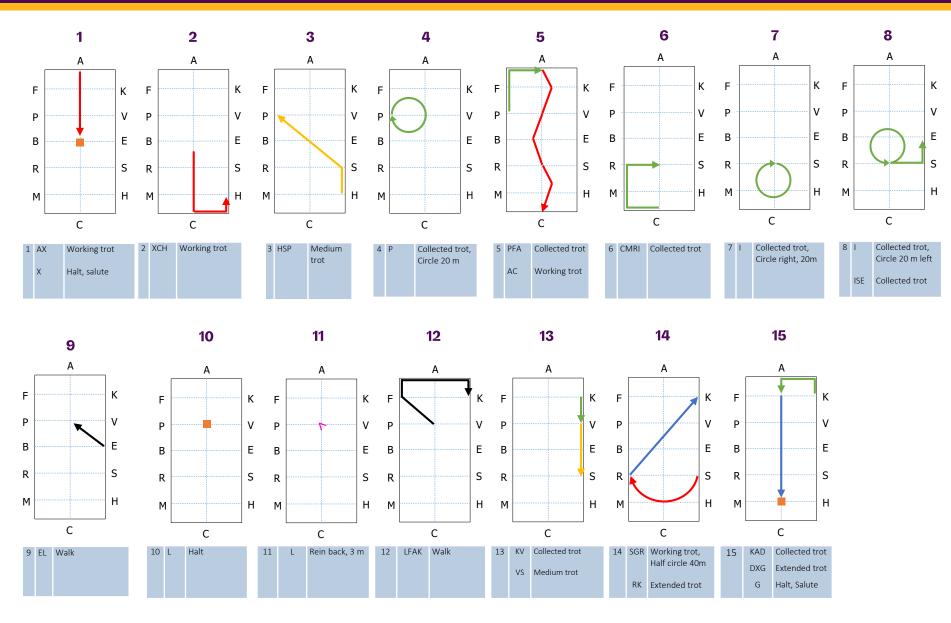

## 80x40 Arena

|                                                                                                                                                                       | U25                                                                                                                                                          |                                                                 | Event:                                                                                                                                   |                                                                                                    |                                                                                                                              |   | Competitor no: |                                                                                             | Judge in | Judge in:                     |  |
|-----------------------------------------------------------------------------------------------------------------------------------------------------------------------|--------------------------------------------------------------------------------------------------------------------------------------------------------------|-----------------------------------------------------------------|------------------------------------------------------------------------------------------------------------------------------------------|----------------------------------------------------------------------------------------------------|------------------------------------------------------------------------------------------------------------------------------|---|----------------|---------------------------------------------------------------------------------------------|----------|-------------------------------|--|
| Test 3*A ☐ H1 Athlete:                                                                                                                                                |                                                                                                                                                              |                                                                 |                                                                                                                                          | Horse:                                                                                             |                                                                                                                              |   |                |                                                                                             |          |                               |  |
| □ P1<br>□ P2                                                                                                                                                          |                                                                                                                                                              |                                                                 |                                                                                                                                          |                                                                                                    |                                                                                                                              |   |                |                                                                                             |          |                               |  |
|                                                                                                                                                                       | x 6 min                                                                                                                                                      |                                                                 |                                                                                                                                          |                                                                                                    |                                                                                                                              |   |                | REMARI                                                                                      | (S       | MARKS                         |  |
| 1                                                                                                                                                                     | A-X<br>X                                                                                                                                                     | Enter Working Trot<br>Halt, Salute                              |                                                                                                                                          |                                                                                                    | Straightness, impulsion<br>Transition, immobility, on bit                                                                    |   |                |                                                                                             |          |                               |  |
| 2                                                                                                                                                                     | X-C-H                                                                                                                                                        | Working trot                                                    |                                                                                                                                          |                                                                                                    | Transition, bending, impulsion                                                                                               |   |                |                                                                                             |          |                               |  |
| 3                                                                                                                                                                     | H-S-P                                                                                                                                                        | Medium Trot                                                     |                                                                                                                                          |                                                                                                    | Transition, lengthening of frame and steps, impulsion                                                                        |   |                |                                                                                             |          |                               |  |
| 4                                                                                                                                                                     | Р                                                                                                                                                            | Collected Trot, circle 20 m<br>Reins in 1 hand                  |                                                                                                                                          |                                                                                                    | Transition, accuracy, bending, collection, contact                                                                           |   |                |                                                                                             |          |                               |  |
| 5                                                                                                                                                                     | P-F-A A-C Collected Trot, reins at will Working Trot, 3 deviations along centre line, each 5 m apart from cl. A-L 25 m / L-I 30 m / I-C 25 m Right hand side |                                                                 |                                                                                                                                          | part from cl.                                                                                      | Balance, rhythm<br>Transition, impulsion, bending<br>both sides, accuracy, balance,<br>maintenance of same tempo,<br>contact |   |                |                                                                                             |          |                               |  |
| 6                                                                                                                                                                     | C-M-R-I                                                                                                                                                      | Collected Trot                                                  |                                                                                                                                          |                                                                                                    | Transition, balance                                                                                                          |   |                |                                                                                             |          |                               |  |
| 7                                                                                                                                                                     | I                                                                                                                                                            | Circle right 20 m followed by                                   |                                                                                                                                          |                                                                                                    | Accuracy, bending, contact, smooth change                                                                                    |   |                |                                                                                             |          |                               |  |
| 8                                                                                                                                                                     | I<br>I-S-E                                                                                                                                                   | Circle left 20 m, reins in 1 hand Collected Trot, reins at will |                                                                                                                                          |                                                                                                    | Correctness of figure                                                                                                        |   |                |                                                                                             |          |                               |  |
| 9                                                                                                                                                                     | E-L                                                                                                                                                          | Walk                                                            |                                                                                                                                          |                                                                                                    | Freedom, regularity, stretching, overstepping, energy                                                                        |   |                |                                                                                             |          |                               |  |
| 10                                                                                                                                                                    | L                                                                                                                                                            | Halt 8 sec, driver on centre line                               |                                                                                                                                          |                                                                                                    | Immobility, on bit, transition into and out of halt                                                                          |   |                |                                                                                             |          |                               |  |
| 11                                                                                                                                                                    | L Rein bac                                                                                                                                                   |                                                                 |                                                                                                                                          | 3 m, move off                                                                                      | Obedience, quality of steps, contact, straightness                                                                           |   |                |                                                                                             |          |                               |  |
| 12                                                                                                                                                                    | L-F-A-K                                                                                                                                                      | Walk                                                            |                                                                                                                                          |                                                                                                    |                                                                                                                              |   |                |                                                                                             |          |                               |  |
| 13                                                                                                                                                                    | K-V<br>V-S                                                                                                                                                   | Collecte<br>Medium                                              |                                                                                                                                          |                                                                                                    | Transition, balance, contact Transition, lengthening of frame and steps, impulsion                                           |   |                |                                                                                             |          |                               |  |
| 14                                                                                                                                                                    | S-G-R<br>R-K                                                                                                                                                 | Working Trot, ½ 40 m circle right                               |                                                                                                                                          |                                                                                                    | Transition, bending, balance, contact Transition, rhythm, impulsion,                                                         |   |                |                                                                                             |          |                               |  |
|                                                                                                                                                                       | K-A-D                                                                                                                                                        | Extended Trot Collected Trot                                    |                                                                                                                                          |                                                                                                    | contact, lengthening  Bending, contact, rhythm                                                                               |   |                |                                                                                             |          |                               |  |
| 15                                                                                                                                                                    | D-X-G                                                                                                                                                        | Extended Trot                                                   |                                                                                                                                          |                                                                                                    | Transition, straightness, impulsion, quality of steps, Transition, immobility, on bit                                        |   |                |                                                                                             |          |                               |  |
|                                                                                                                                                                       | G                                                                                                                                                            | Halt, S                                                         |                                                                                                                                          | reins and whip, position on the                                                                    |                                                                                                                              |   |                |                                                                                             | <u> </u> |                               |  |
| 16                                                                                                                                                                    | ATHLETE                                                                                                                                                      |                                                                 |                                                                                                                                          | box, accuracy of figures and transitions. reflect the consistent level of accuracy an transitions. |                                                                                                                              |   | nd quality of  |                                                                                             |          |                               |  |
| 17                                                                                                                                                                    | GENE<br>IMPRESS<br>PRESEN                                                                                                                                    | cleanliness harmonizing<br>Fitness, matching and co             | te and grooms, correctness,<br>zing with of harness and carriage.<br>nd condition of Horse(s), balanced<br>lete turnout. Harmony between |                                                                                                    |                                                                                                                              |   |                |                                                                                             |          |                               |  |
| 10 excellent 9 very good 8 good 7 fairly good 6 satisfactory 5 sufficient 4 insufficient 3 fairly bad 2 bad 1 very bad 0 not executed  Signature of President of Jury |                                                                                                                                                              |                                                                 |                                                                                                                                          |                                                                                                    | by<br>r of<br>L60,<br>e to<br>dent<br>the                                                                                    | ( | JUDGE in C     | Signature 2  1st incident = 05 p  2nd incident = 10 p  3rd incident = Elimi Other penalties |          | /170 Coefficient 0.94 RED DOT |  |
| Signature of President of Jury                                                                                                                                        |                                                                                                                                                              |                                                                 |                                                                                                                                          |                                                                                                    |                                                                                                                              |   |                |                                                                                             |          |                               |  |