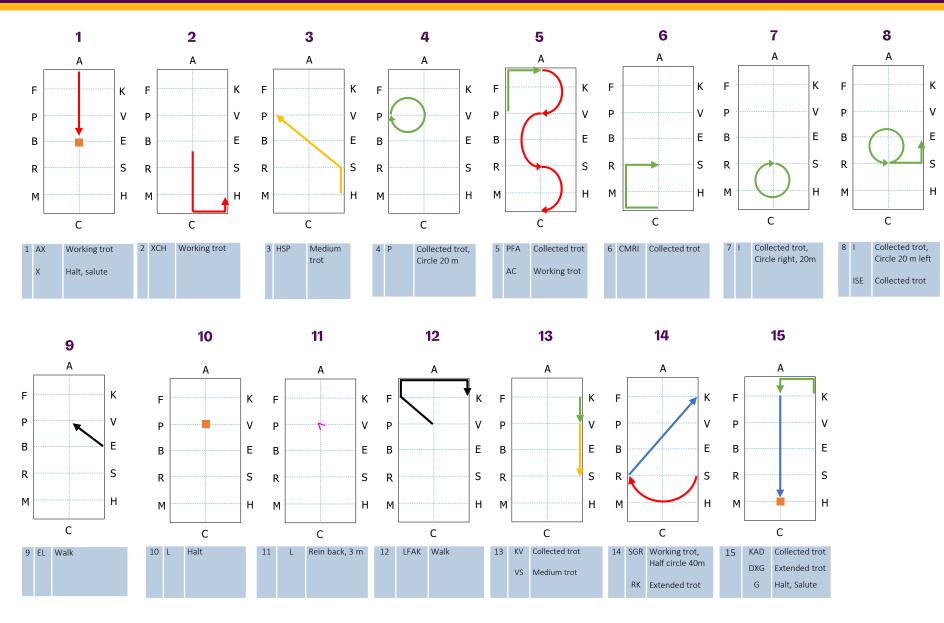

## 80x40 Arena

| l —                                                                 | AI U25 Event:                                                                                                                             |                                                                                                                                                      | Competitor no:                                                                                                                                                                           |                                                                                                                         | Judge in:  |                                                                                                  |  |                                |
|---------------------------------------------------------------------|-------------------------------------------------------------------------------------------------------------------------------------------|------------------------------------------------------------------------------------------------------------------------------------------------------|------------------------------------------------------------------------------------------------------------------------------------------------------------------------------------------|-------------------------------------------------------------------------------------------------------------------------|------------|--------------------------------------------------------------------------------------------------|--|--------------------------------|
| ∏ P                                                                 | H1 P1 Athlete:                                                                                                                            |                                                                                                                                                      | Horse:                                                                                                                                                                                   |                                                                                                                         |            |                                                                                                  |  |                                |
|                                                                     | x 6 min                                                                                                                                   |                                                                                                                                                      |                                                                                                                                                                                          |                                                                                                                         |            | REMARKS                                                                                          |  | MARKS                          |
| 1                                                                   | A-X<br>X                                                                                                                                  | X Enter Working Trot<br>Halt, Salute                                                                                                                 |                                                                                                                                                                                          | Straightness, impulsion<br>Transition, immobility, on bit                                                               |            |                                                                                                  |  |                                |
| 2                                                                   | X-C-H                                                                                                                                     | K-C-H Working trot                                                                                                                                   |                                                                                                                                                                                          | Transition, bending, impulsion                                                                                          |            |                                                                                                  |  |                                |
| 3                                                                   | H-S-P                                                                                                                                     | Medium Trot                                                                                                                                          |                                                                                                                                                                                          | Transition, lengthening of frame and steps, impulsion                                                                   |            |                                                                                                  |  |                                |
| 4                                                                   | Р                                                                                                                                         | Collected Trot, circle 20 m<br>Reins in 1 hand                                                                                                       |                                                                                                                                                                                          | Transition, accuracy, bending, collection, contact                                                                      |            |                                                                                                  |  |                                |
| 5                                                                   | P-F-A<br>A-C                                                                                                                              | Collected Trot, reins at will Working Trot, 3 deviations along centre line, each 5 m apart from cl.  A-L 25 m / L-I 30 m / I-C 25 m  Right hand side |                                                                                                                                                                                          | Balance, rhythm Transition, impulsion, bending both sides, accuracy, balance, maintenance of same tempo, contact        |            |                                                                                                  |  |                                |
| 6                                                                   | C-M-R-I                                                                                                                                   | Collected Trot                                                                                                                                       |                                                                                                                                                                                          | Transition, balance                                                                                                     |            |                                                                                                  |  |                                |
| 7                                                                   | I                                                                                                                                         | Circle right 20 m followed by                                                                                                                        |                                                                                                                                                                                          | Accuracy, bending, contact, smooth change                                                                               |            |                                                                                                  |  |                                |
| 8                                                                   | I<br>I-S-E                                                                                                                                | Circle left 20 m, reins in 1<br>hand<br>Collected Trot, reins at will                                                                                |                                                                                                                                                                                          | Correctness of figure                                                                                                   |            |                                                                                                  |  |                                |
| 9                                                                   | E-L                                                                                                                                       | Walk                                                                                                                                                 |                                                                                                                                                                                          | Freedom, regularity, stretching, overstepping, energy                                                                   |            |                                                                                                  |  |                                |
| 10                                                                  | L                                                                                                                                         | Halt 8 sec, driver on centre line                                                                                                                    |                                                                                                                                                                                          | Immobility, on bit, transition into and out of halt                                                                     |            |                                                                                                  |  |                                |
| 11                                                                  | L                                                                                                                                         | Rein back 3 m, move off                                                                                                                              |                                                                                                                                                                                          | Obedience, quality of steps, contact, straightness                                                                      |            |                                                                                                  |  |                                |
| 12                                                                  | L-F-A-K                                                                                                                                   | Walk                                                                                                                                                 |                                                                                                                                                                                          |                                                                                                                         |            |                                                                                                  |  |                                |
| 13                                                                  | K-V<br>V-S                                                                                                                                | Collected Trot<br>Medium Trot                                                                                                                        |                                                                                                                                                                                          | Transition, balance, contact<br>Transition, lengthening of frame<br>and steps, impulsion                                |            |                                                                                                  |  |                                |
| 14                                                                  | S-G-R<br>R-K                                                                                                                              | Working Trot, ½ 40 m circle right  Extended Trot                                                                                                     |                                                                                                                                                                                          | Transition, bending, balance,<br>contact<br>Transition, rhythm, impulsion,<br>contact, lengthening                      |            |                                                                                                  |  |                                |
| 15                                                                  | K-A-D<br>D-X-G<br>G                                                                                                                       | Collected Trot<br>Extended Trot<br>Halt, Salute                                                                                                      |                                                                                                                                                                                          | Bending, contact, rhythm<br>Transition, straightness,<br>impulsion, quality of steps,<br>Transition, immobility, on bit |            |                                                                                                  |  |                                |
| 16                                                                  | ATHL                                                                                                                                      | THLETE box, accuracy of figures reflect the consistent lev transitions.                                                                              |                                                                                                                                                                                          | reins and whip, position on the and transitions. The mark must rel of accuracy and quality of                           |            |                                                                                                  |  |                                |
| 17                                                                  | IMPRESS                                                                                                                                   | IMPRESSION & Fitness, matching and co                                                                                                                |                                                                                                                                                                                          | nd grooms, correctness,<br>with of harness and carriage.<br>ondition of Horse(s), balanced<br>turnout. Harmony between  |            |                                                                                                  |  |                                |
| 9 v<br>8 g<br>7 f<br>6 s<br>5 s<br>4 ii<br>3 f<br>2 b<br>1 v<br>0 r | excellent<br>yery good<br>good<br>airly good<br>satisfactory<br>sufficient<br>nsufficient<br>airly bad<br>bad<br>yery bad<br>lot executed | add<br>0.9<br>Juc<br>wh<br>wh<br>per<br>Pre                                                                                                          | the Judges marks will ded together, multiplied 4, divided by the numbe lges and deducted from 3 ich will give a penalty scorich are added any incidenties awarded by sident of the Jury. | by<br>r of<br>160,<br>e to<br>dent<br>the                                                                               | JUDGE in C | Signature JUR  1st incident = 05 p  2nd incident = 10 p  3rd incident = Eliminat Other penalties |  | /170 Coefficient 0.94  RED DOT |