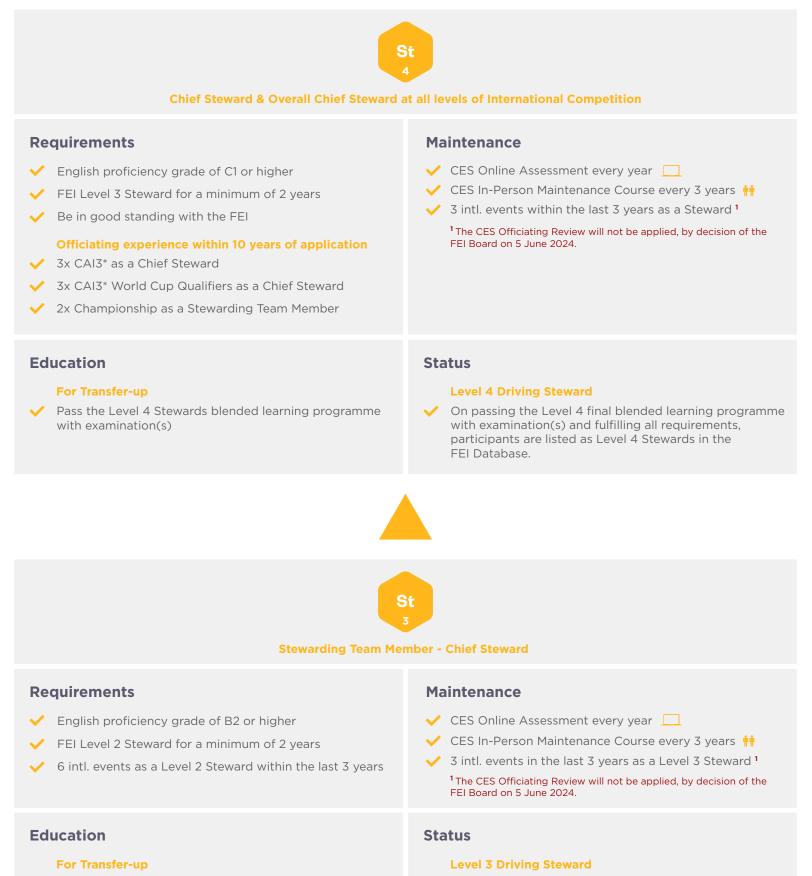

## **Driving Stewards Career Path**

Pass a Level 3 Stewards in-person course

 On passing the Level 3 examination(s) and fulfilling all requirements, participants are listed as Level 3 Stewards in the FEI Database.

Stewarding Team Member - Chief Steward

#### Requirements

#### For National Stewards from NFs with Equivalency System

- English proficiency grade of B1 or higher
- ✓ Formally recommended by National Federation
- Completed online Driving Foundation Course
- Passed online Level 1 Stewards Equivalency Examination

#### For Level 1 Stewards

- English proficiency grade of B1 or higher
- 1 year & 3 intl. events as a Level 1 Steward

#### Education

#### For National Stewards from NFs with Equivalency System

✓ Pass a Level 2 Stewards in-person course

#### For Level 1 Stewards

Pass a Level 2 Stewards in-person course

#### Maintenance

- ✓ CES Online Assessment every year \_\_\_\_
- ✓ CES In-Person Maintenance Course every 3 years
- 2 intl. events within the last 3 years\* as a Level 2 Steward 1
  \*condition non applicable to Equivalency Officials for the initial 3 years of officiating.

<sup>1</sup>The CES Officiating Review will not be applied, by decision of the FEI Board on 5 June 2024.

#### **Status**

#### Level 2 Driving Steward

 On passing the Level 2 examination(s) and fulfilling all requirements, participants are listed as Level 2 Stewards in the FEI Database.

**Stewarding Team Member** 