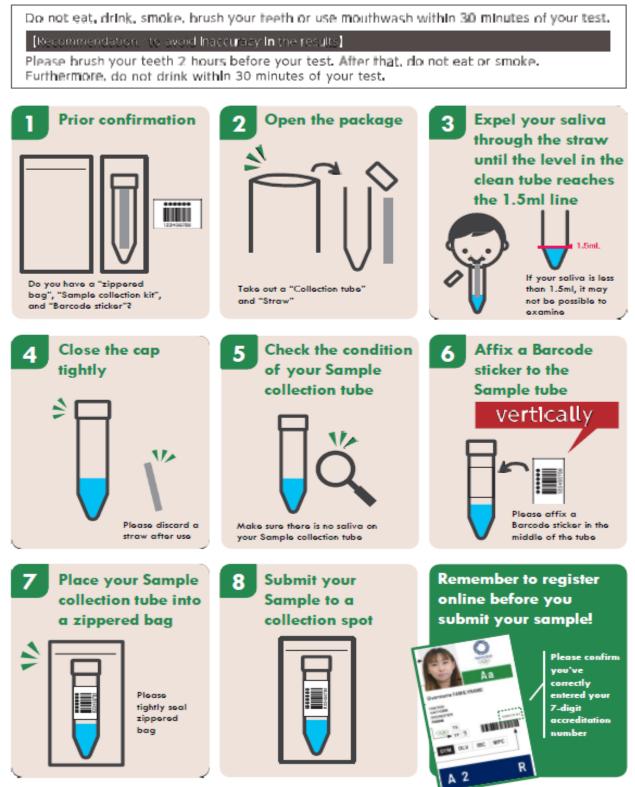

# ANNEX I – PROCEDURE FOR SALIVA SAMPLE COLLECTION FOR THE DAILY SELF TESTING

# Procedure for Saliva Sample Collection

The procedure to carry out the tests is explained in Annex I below.

For each test, you must register the sample barcode number and your accreditation number each time they provide a sample. This is the only way the sample bar code can be linked to the person. To register your test samples, go the designated website (<u>https://2020pcr.kinoshita-group.co.jp/users-test/register</u>), carefully enter your accreditation number, date of birth, and barcode number before submitting your saliva sample. In addition, make a screenshot of a registration page and a photo of the barcode of the test sample to keep as a record of your submission.