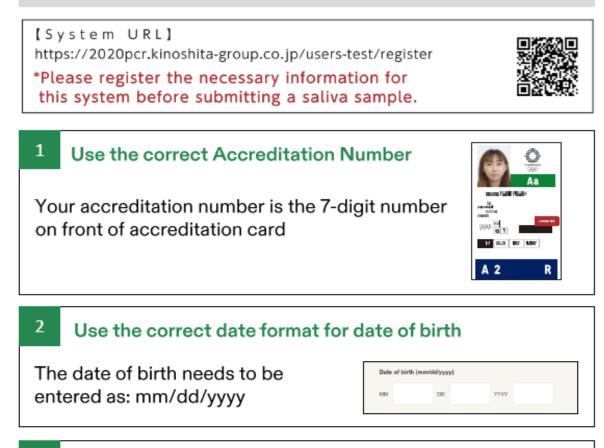

### AVOIDING COMMON MISTAKES WHEN SUBMITTING A PCR SALIVA SAMPLE

The procedure to carry out the tests is explained in Annex I below.

For each test, you must register the sample barcode number and your accreditation number each time they provide a sample. This is the only way the sample bar code can be linked to the person. To register your test samples, go the designated website (<u>https://2020pcr.kinoshita-group.co.jp/users-test/register</u>), carefully enter your accreditation number, date of birth, and barcode number before submitting your saliva sample. In addition, make a screenshot of a registration page and a photo of the barcode of the test sample to keep as a record of your submission.