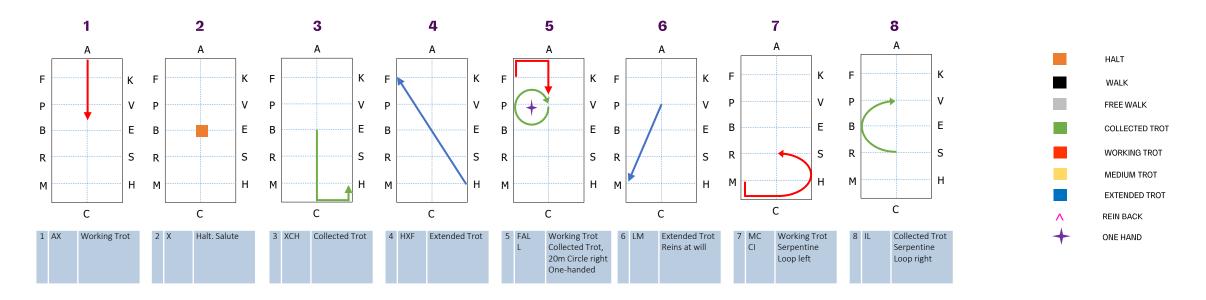

| -  |                               |                                                                |                                                                                                    | REMARKS | MARKS |
|----|-------------------------------|----------------------------------------------------------------|----------------------------------------------------------------------------------------------------|---------|-------|
| 1  | A-X                           | Enter at Working trot                                          | Driving straight on centre line.<br>Accuracy. Transition to halt.                                  |         |       |
| 2  | x                             | Halt. Salute.                                                  | Accuracy. Immobility<br>Remaining on the bit. Transition<br>to collected.                          |         |       |
| 3  | X-C-H                         | Collected Trot                                                 | Impulsion. Bending. Cadence.                                                                       |         |       |
| 4  | H-X-F                         | Extended Trot                                                  | Transition shown. Balance.<br>Quality of extension.<br>Lengthening strides                         |         |       |
| 5  | F-A-L<br>L                    | Working Trot<br>Collected Trot, 20m Circle right<br>One-handed | Transition. Impulsion. Bending<br>Accuracy. Cadence.                                               |         |       |
| 6  | L-M                           | Extended Trot<br>Reins at will                                 | Transition. Balance. Quality of<br>extension. Lengthening strides.<br>Accuracy on the letter.      |         |       |
| 7  | M-C<br>C-I                    | Working Trot<br>Serpentine Loop left                           | Transition. Balance. Bending<br>Accuracy.                                                          |         |       |
| 8  | I-L                           | Collected Trot<br>Serpentine Loop right                        | Balance. Bending.<br>Accuracy. Cadence.                                                            |         |       |
| 9  | L-A                           | Working Trot<br>Serpentine Loop left                           | Transition. Balance. Impulsion.<br>Bending. Accuracy.                                              |         |       |
| 10 | A-L<br>L                      | Working Trot<br>Collected Trot, 20m Circle left<br>One-handed  | Balance. Impulsion. Bending.<br>Accuracy.                                                          |         |       |
| 11 | L-H                           | Extended Trot<br>Reins at will                                 | Transition. Balance. Quality of<br>extension. Lengthening strides.<br>Accuracy on the letter.      |         |       |
| 12 | H-C-M                         | Working Trot                                                   | Transition. Balance. Bending<br>Accuracy.                                                          |         |       |
| 13 | М-К                           | Free Walk                                                      | Transition. Relaxation. Rhythm.<br>Stretching forward and<br>downward. Energy. Ground<br>covering. |         |       |
| 14 | K-A-F                         | Working Trot                                                   | Transition. Balance. Bending<br>Accuracy.                                                          |         |       |
| 15 | F-R                           | Collected Trot<br>Deviation 20m                                | Transition. Impulsion. Bending Accuracy. Cadence.                                                  |         |       |
| 16 | R-G-S                         | Extended Trot<br>Loop left 40m                                 | Transition. Balance. Quality of extension. Lengthening strides.                                    |         |       |
| 17 | S-P                           | Collected Trot                                                 | Balance. Impulsion. Bending.<br>Accuracy. Cadence.                                                 |         |       |
| 18 | P-D-V                         | Loop right 40m<br>Extended Trot                                | Transition. Balance. Quality of extension. Lengthening strides.                                    |         |       |
| 19 | V-H                           | Collected Trot<br>Deviation 20m                                | Transition. Impulsion. Bending<br>Accuracy. Cadence.                                               |         |       |
| 20 | H-C<br>C                      | Working Trot<br>Loop right 20m                                 | Balance. Impulsion. Bending.<br>Accuracy.                                                          |         |       |
| 21 | 5m down<br>from I             | Halt, 8 seconds<br>Driver on Centre Line                       | Driver on Center Line.<br>Transition. Immobility. Square.<br>Remaining on the Bit.                 |         |       |
| 22 | 5m down<br>from I-X           | Collected Trot<br>Half Circle left 20m                         | Transition. Balance. Impulsion.<br>Bending. Accuracy. Cadence.                                     |         |       |
| 23 | x                             | Rein Back 4-6m                                                 | Obedience. Quality of steps in<br>two time diagonal footfall.<br>Maintaining roudness.             |         |       |
| 24 | X-B-P-F-<br>A-D<br>D-X-G<br>G | Collected Trot<br>Extended Trot<br>Halt. Salute                | Transitions. Impulsion. Cadence.<br>Rhythm. Straightness.<br>Immobility.                           |         |       |