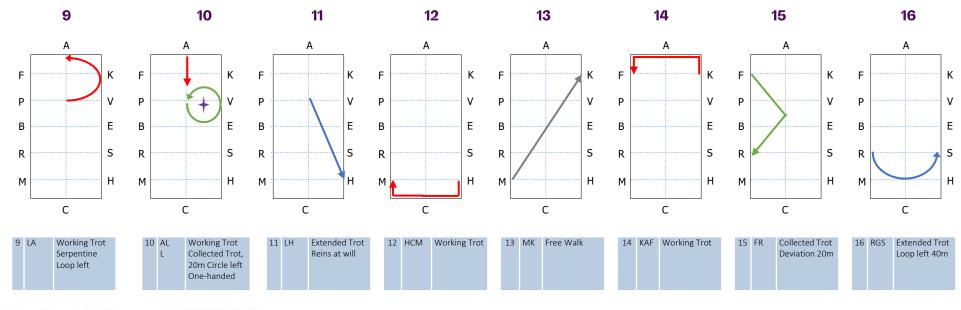

| -  |                               |                                                                |                                                                                                    | REMARKS | MARKS |
|----|-------------------------------|----------------------------------------------------------------|----------------------------------------------------------------------------------------------------|---------|-------|
| 1  | A-X                           | Enter at Working trot                                          | Driving straight on centre line.<br>Accuracy. Transition to halt.                                  |         |       |
| 2  | x                             | Halt. Salute.                                                  | Accuracy. Immobility<br>Remaining on the bit. Transition<br>to collected.                          |         |       |
| 3  | X-C-H                         | Collected Trot                                                 | Impulsion. Bending. Cadence.                                                                       |         |       |
| 4  | H-X-F                         | Extended Trot                                                  | Transition shown. Balance.<br>Quality of extension.<br>Lengthening strides                         |         |       |
| 5  | F-A-L<br>L                    | Working Trot<br>Collected Trot, 20m Circle right<br>One-handed | Transition. Impulsion. Bending<br>Accuracy. Cadence.                                               |         |       |
| 6  | L-M                           | Extended Trot<br>Reins at will                                 | Transition. Balance. Quality of<br>extension. Lengthening strides.<br>Accuracy on the letter.      |         |       |
| 7  | M-C<br>C-I                    | Working Trot<br>Serpentine Loop left                           | Transition. Balance. Bending<br>Accuracy.                                                          |         |       |
| 8  | I-L                           | Collected Trot<br>Serpentine Loop right                        | Balance. Bending.<br>Accuracy. Cadence.                                                            |         |       |
| 9  | L-A                           | Working Trot<br>Serpentine Loop left                           | Transition. Balance. Impulsion.<br>Bending. Accuracy.                                              |         |       |
| 10 | A-L<br>L                      | Working Trot<br>Collected Trot, 20m Circle left<br>One-handed  | Balance. Impulsion. Bending.<br>Accuracy.                                                          |         |       |
| 11 | L-H                           | Extended Trot<br>Reins at will                                 | Transition. Balance. Quality of<br>extension. Lengthening strides.<br>Accuracy on the letter.      |         |       |
| 12 | H-C-M                         | Working Trot                                                   | Transition. Balance. Bending<br>Accuracy.                                                          |         |       |
| 13 | М-К                           | Free Walk                                                      | Transition. Relaxation. Rhythm.<br>Stretching forward and<br>downward. Energy. Ground<br>covering. |         |       |
| 14 | K-A-F                         | Working Trot                                                   | Transition. Balance. Bending<br>Accuracy.                                                          |         |       |
| 15 | F-R                           | Collected Trot<br>Deviation 20m                                | Transition. Impulsion. Bending Accuracy. Cadence.                                                  |         |       |
| 16 | R-G-S                         | Extended Trot<br>Loop left 40m                                 | Transition. Balance. Quality of extension. Lengthening strides.                                    |         |       |
| 17 | S-P                           | Collected Trot                                                 | Balance. Impulsion. Bending.<br>Accuracy. Cadence.                                                 |         |       |
| 18 | P-D-V                         | Loop right 40m<br>Extended Trot                                | Transition. Balance. Quality of extension. Lengthening strides.                                    |         |       |
| 19 | V-H                           | Collected Trot<br>Deviation 20m                                | Transition. Impulsion. Bending<br>Accuracy. Cadence.                                               |         |       |
| 20 | H-C<br>C                      | Working Trot<br>Loop right 20m                                 | Balance. Impulsion. Bending.<br>Accuracy.                                                          |         |       |
| 21 | 5m down<br>from I             | Halt, 8 seconds<br>Driver on Centre Line                       | Driver on Center Line.<br>Transition. Immobility. Square.<br>Remaining on the Bit.                 |         |       |
| 22 | 5m down<br>from I-X           | Collected Trot<br>Half Circle left 20m                         | Transition. Balance. Impulsion.<br>Bending. Accuracy. Cadence.                                     |         |       |
| 23 | x                             | Rein Back 4-6m                                                 | Obedience. Quality of steps in<br>two time diagonal footfall.<br>Maintaining roudness.             |         |       |
| 24 | X-B-P-F-<br>A-D<br>D-X-G<br>G | Collected Trot<br>Extended Trot<br>Halt. Salute                | Transitions. Impulsion. Cadence.<br>Rhythm. Straightness.<br>Immobility.                           |         |       |