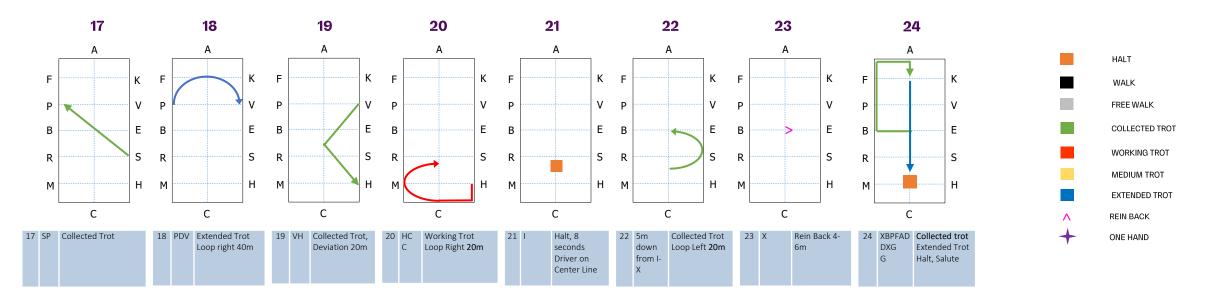

| -  |                               |                                                                |                                                                                                    | REMARKS | MARKS |
|----|-------------------------------|----------------------------------------------------------------|----------------------------------------------------------------------------------------------------|---------|-------|
| 1  | A-X                           | Enter at Working trot                                          | Driving straight on centre line.<br>Accuracy. Transition to halt.                                  |         |       |
| 2  | x                             | Halt. Salute.                                                  | Accuracy. Immobility<br>Remaining on the bit. Transition<br>to collected.                          |         |       |
| 3  | X-C-H                         | Collected Trot                                                 | Impulsion. Bending. Cadence.                                                                       |         |       |
| 4  | H-X-F                         | Extended Trot                                                  | Transition shown. Balance.<br>Quality of extension.<br>Lengthening strides                         |         |       |
| 5  | F-A-L<br>L                    | Working Trot<br>Collected Trot, 20m Circle right<br>One-handed | Transition. Impulsion. Bending<br>Accuracy. Cadence.                                               |         |       |
| 6  | L-M                           | Extended Trot<br>Reins at will                                 | Transition. Balance. Quality of<br>extension. Lengthening strides.<br>Accuracy on the letter.      |         |       |
| 7  | M-C<br>C-I                    | Working Trot<br>Serpentine Loop left                           | Transition. Balance. Bending<br>Accuracy.                                                          |         |       |
| 8  | I-L                           | Collected Trot<br>Serpentine Loop right                        | Balance. Bending.<br>Accuracy. Cadence.                                                            |         |       |
| 9  | L-A                           | Working Trot<br>Serpentine Loop left                           | Transition. Balance. Impulsion.<br>Bending. Accuracy.                                              |         |       |
| 10 | A-L<br>L                      | Working Trot<br>Collected Trot, 20m Circle left<br>One-handed  | Balance. Impulsion. Bending.<br>Accuracy.                                                          |         |       |
| 11 | L-H                           | Extended Trot<br>Reins at will                                 | Transition. Balance. Quality of<br>extension. Lengthening strides.<br>Accuracy on the letter.      |         |       |
| 12 | H-C-M                         | Working Trot                                                   | Transition. Balance. Bending<br>Accuracy.                                                          |         |       |
| 13 | М-К                           | Free Walk                                                      | Transition. Relaxation. Rhythm.<br>Stretching forward and<br>downward. Energy. Ground<br>covering. |         |       |
| 14 | K-A-F                         | Working Trot                                                   | Transition. Balance. Bending<br>Accuracy.                                                          |         |       |
| 15 | F-R                           | Collected Trot<br>Deviation 20m                                | Transition. Impulsion. Bending Accuracy. Cadence.                                                  |         |       |
| 16 | R-G-S                         | Extended Trot<br>Loop left 40m                                 | Transition. Balance. Quality of extension. Lengthening strides.                                    |         |       |
| 17 | S-P                           | Collected Trot                                                 | Balance. Impulsion. Bending.<br>Accuracy. Cadence.                                                 |         |       |
| 18 | P-D-V                         | Loop right 40m<br>Extended Trot                                | Transition. Balance. Quality of extension. Lengthening strides.                                    |         |       |
| 19 | V-H                           | Collected Trot<br>Deviation 20m                                | Transition. Impulsion. Bending<br>Accuracy. Cadence.                                               |         |       |
| 20 | H-C<br>C                      | Working Trot<br>Loop right 20m                                 | Balance. Impulsion. Bending.<br>Accuracy.                                                          |         |       |
| 21 | 5m down<br>from I             | Halt, 8 seconds<br>Driver on Centre Line                       | Driver on Center Line.<br>Transition. Immobility. Square.<br>Remaining on the Bit.                 |         |       |
| 22 | 5m down<br>from I-X           | Collected Trot<br>Half Circle left 20m                         | Transition. Balance. Impulsion.<br>Bending. Accuracy. Cadence.                                     |         |       |
| 23 | x                             | Rein Back 4-6m                                                 | Obedience. Quality of steps in<br>two time diagonal footfall.<br>Maintaining roudness.             |         |       |
| 24 | X-B-P-F-<br>A-D<br>D-X-G<br>G | Collected Trot<br>Extended Trot<br>Halt. Salute                | Transitions. Impulsion. Cadence.<br>Rhythm. Straightness.<br>Immobility.                           |         |       |