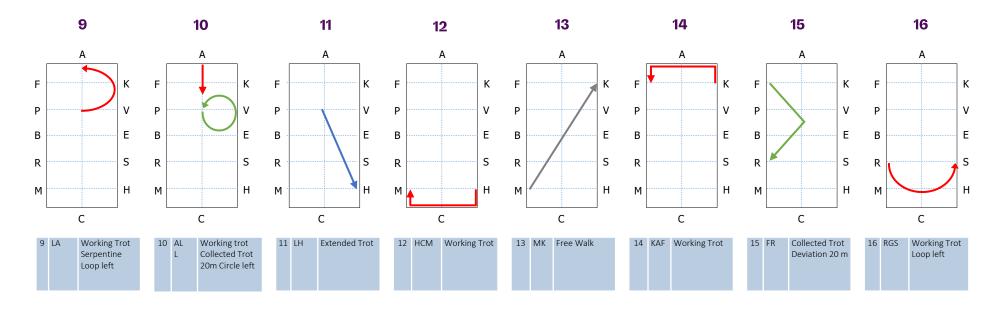

### FEI Driven Dressage Senior - 80x40m arena

| CAI2*-HP4 Event: |                               |                                                   | Competitor no:                                                                                     |         | Judge in: |  |
|------------------|-------------------------------|---------------------------------------------------|----------------------------------------------------------------------------------------------------|---------|-----------|--|
|                  |                               | Athlete:                                          | Horse:                                                                                             |         |           |  |
|                  |                               | TEST                                              | DIRECTIVES                                                                                         | REMARKS | S MARKS   |  |
| 1                | A-X                           | Enter at Working trot                             | Driving straight on centre line.<br>Accuracy. Transition to halt.                                  |         |           |  |
| 2                | x                             | Halt. Salute.                                     | Accuracy. Immobility<br>Remaining on the bit. Transition<br>to collected.                          |         |           |  |
| 3                | Х-С-Н                         | Collected Trot                                    | Impulsion. Bending. Cadence.                                                                       |         |           |  |
| 4                | H-X-F                         | Extended Trot                                     | Transition shown. Balance.<br>Quality of extension.<br>Lengthening strides.                        |         |           |  |
| 5                | F-A-L<br>L                    | Collected Trot<br>20m Circle right                | Transition. Impulsion. Bending Accuracy. Cadence.                                                  |         |           |  |
| 6                | L-M                           | Extended Trot                                     | Transition. Balance. Quality of extension. Lengthening strides.                                    |         |           |  |
| 7                | M-C<br>C-I                    | Working Trot<br>Serpentine Loop left              | Transition. Balance. Bending Accuracy.                                                             |         |           |  |
| 8                | I-L                           | Working Trot<br>Serpentine Loop right             | Balance. Bending.<br>Accuracy.                                                                     |         |           |  |
| 9                | L-A                           | Working Trot<br>Serpentine Loop left              | Transition. Balance. Bending. Accuracy.                                                            |         |           |  |
| 10               | A-L<br>L                      | Working Trot<br>Collected Trot<br>20m Circle left | Transition. Balance. Impulsion.<br>Bending. Accuracy. Cadence.                                     |         |           |  |
| 11               | L-H                           | Extended Trot                                     | Transition. Balance. Quality of extension. Lengthening strides.                                    |         |           |  |
| 12               | H-C-M                         | Working Trot                                      | Transition. Balance. Bending Accuracy.                                                             |         |           |  |
| 13               | М-К                           | Free Walk                                         | Transition. Relaxation. Rhythm.<br>Stretching forward and<br>downward. Energy. Ground<br>covering. |         |           |  |
| 14               | K-A-F                         | Working Trot                                      | Transition. Balance. Bending<br>Accuracy.                                                          |         |           |  |
| 15               | F-R                           | Collected Trot<br>Deviation 20m                   | Transition. Impulsion. Bending Accuracy. Cadence.                                                  |         |           |  |
| 16               | R-G-S                         | Working Trot<br>Loop left 40m                     | Transition. Balance. Bending Accuracy.                                                             |         |           |  |
| 17               | S-P                           | Collected Trot                                    | Balance. Impulsion. Bending.<br>Accuracy. Cadence.                                                 |         |           |  |
| 18               | P-D-V                         | Working Trot<br>Loop right 40m                    | Transition. Balance. Bending Accuracy.                                                             |         |           |  |
| 19               | V-H                           | Collected Trot<br>Deviation 20m                   | Transition. Impulsion. Bending<br>Accuracy. Cadence.                                               |         |           |  |
| 20               | H-C<br>C                      | Working Trot<br>Loop right 20m                    | Balance. Impulsion. Bending.<br>Accuracy. Cadence.                                                 |         |           |  |
| 21               | 5m down<br>from I             | Halt, 8 seconds<br>Driver on Centre Line          | Driver on Center Line. Transition.<br>Immobility. Square.<br>Remaining on the Bit                  |         |           |  |
| 22               | 5m down<br>from I-X           | Collected Trot<br>Half Circle left 20m            | Transition. Balance. Impulsion.<br>Bending. Accuracy. Cadence.                                     |         |           |  |
| 23               | x                             | Rein Back 4-6m                                    | Obedience. Quality of steps in<br>two time diagonal footfall.<br>Maintaining roudness              |         |           |  |
| 24               | X-B-P-F-<br>A-D<br>D-X-G<br>G | Collected Trot<br>Extended Trot<br>Halt. Salute   | Transitions. Impulsion. Cadence.<br>Rhythm. Straightness.<br>Immobility.                           |         |           |  |