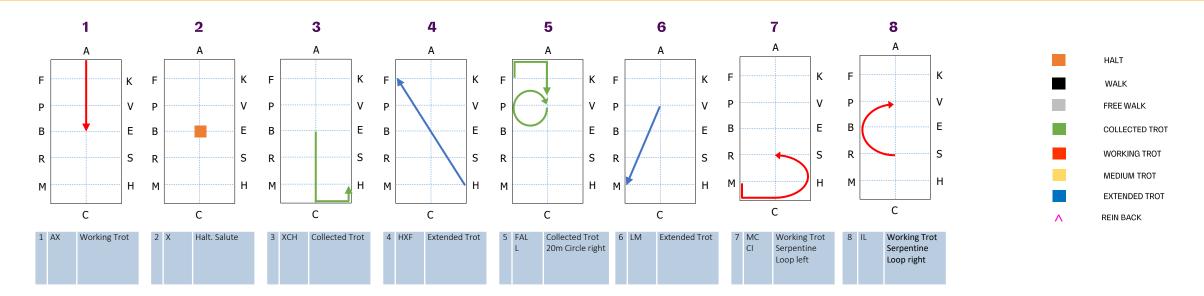

### FEI Driven Dressage Senior - 80x40m arena

| CAI2*-HP4 Event: |                               |                                                   | Competitor no:                                                                                     |         | Judge in: |  |
|------------------|-------------------------------|---------------------------------------------------|----------------------------------------------------------------------------------------------------|---------|-----------|--|
|                  |                               | Athlete:                                          | Horse:                                                                                             |         |           |  |
|                  |                               | TEST                                              | DIRECTIVES                                                                                         | REMARKS | S MARKS   |  |
| 1                | A-X                           | Enter at Working trot                             | Driving straight on centre line.<br>Accuracy. Transition to halt.                                  |         |           |  |
| 2                | x                             | Halt. Salute.                                     | Accuracy. Immobility<br>Remaining on the bit. Transition<br>to collected.                          |         |           |  |
| 3                | Х-С-Н                         | Collected Trot                                    | Impulsion. Bending. Cadence.                                                                       |         |           |  |
| 4                | H-X-F                         | Extended Trot                                     | Transition shown. Balance.<br>Quality of extension.<br>Lengthening strides.                        |         |           |  |
| 5                | F-A-L<br>L                    | Collected Trot<br>20m Circle right                | Transition. Impulsion. Bending Accuracy. Cadence.                                                  |         |           |  |
| 6                | L-M                           | Extended Trot                                     | Transition. Balance. Quality of extension. Lengthening strides.                                    |         |           |  |
| 7                | M-C<br>C-I                    | Working Trot<br>Serpentine Loop left              | Transition. Balance. Bending Accuracy.                                                             |         |           |  |
| 8                | I-L                           | Working Trot<br>Serpentine Loop right             | Balance. Bending.<br>Accuracy.                                                                     |         |           |  |
| 9                | L-A                           | Working Trot<br>Serpentine Loop left              | Transition. Balance. Bending. Accuracy.                                                            |         |           |  |
| 10               | A-L<br>L                      | Working Trot<br>Collected Trot<br>20m Circle left | Transition. Balance. Impulsion.<br>Bending. Accuracy. Cadence.                                     |         |           |  |
| 11               | L-H                           | Extended Trot                                     | Transition. Balance. Quality of extension. Lengthening strides.                                    |         |           |  |
| 12               | H-C-M                         | Working Trot                                      | Transition. Balance. Bending Accuracy.                                                             |         |           |  |
| 13               | М-К                           | Free Walk                                         | Transition. Relaxation. Rhythm.<br>Stretching forward and<br>downward. Energy. Ground<br>covering. |         |           |  |
| 14               | K-A-F                         | Working Trot                                      | Transition. Balance. Bending<br>Accuracy.                                                          |         |           |  |
| 15               | F-R                           | Collected Trot<br>Deviation 20m                   | Transition. Impulsion. Bending Accuracy. Cadence.                                                  |         |           |  |
| 16               | R-G-S                         | Working Trot<br>Loop left 40m                     | Transition. Balance. Bending Accuracy.                                                             |         |           |  |
| 17               | S-P                           | Collected Trot                                    | Balance. Impulsion. Bending.<br>Accuracy. Cadence.                                                 |         |           |  |
| 18               | P-D-V                         | Working Trot<br>Loop right 40m                    | Transition. Balance. Bending Accuracy.                                                             |         |           |  |
| 19               | V-H                           | Collected Trot<br>Deviation 20m                   | Transition. Impulsion. Bending<br>Accuracy. Cadence.                                               |         |           |  |
| 20               | H-C<br>C                      | Working Trot<br>Loop right 20m                    | Balance. Impulsion. Bending.<br>Accuracy. Cadence.                                                 |         |           |  |
| 21               | 5m down<br>from I             | Halt, 8 seconds<br>Driver on Centre Line          | Driver on Center Line. Transition.<br>Immobility. Square.<br>Remaining on the Bit                  |         |           |  |
| 22               | 5m down<br>from I-X           | Collected Trot<br>Half Circle left 20m            | Transition. Balance. Impulsion.<br>Bending. Accuracy. Cadence.                                     |         |           |  |
| 23               | x                             | Rein Back 4-6m                                    | Obedience. Quality of steps in<br>two time diagonal footfall.<br>Maintaining roudness              |         |           |  |
| 24               | X-B-P-F-<br>A-D<br>D-X-G<br>G | Collected Trot<br>Extended Trot<br>Halt. Salute   | Transitions. Impulsion. Cadence.<br>Rhythm. Straightness.<br>Immobility.                           |         |           |  |