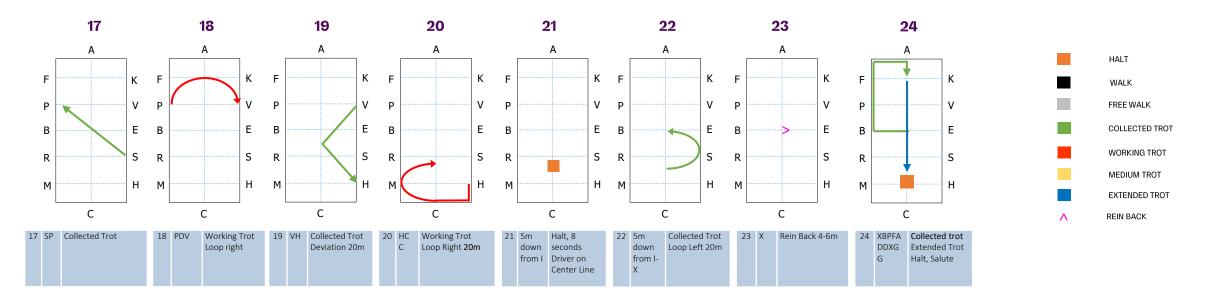

### FEI Driven Dressage Senior - 80x40m arena

| CAI2*-HP4 Event: |                               |                                                   | Competitor no:                                                                                     |         | Judge in: |  |
|------------------|-------------------------------|---------------------------------------------------|----------------------------------------------------------------------------------------------------|---------|-----------|--|
|                  |                               | Athlete:                                          | Horse:                                                                                             |         |           |  |
|                  |                               | TEST                                              | DIRECTIVES                                                                                         | REMARKS | S MARKS   |  |
| 1                | A-X                           | Enter at Working trot                             | Driving straight on centre line.<br>Accuracy. Transition to halt.                                  |         |           |  |
| 2                | x                             | Halt. Salute.                                     | Accuracy. Immobility<br>Remaining on the bit. Transition<br>to collected.                          |         |           |  |
| 3                | Х-С-Н                         | Collected Trot                                    | Impulsion. Bending. Cadence.                                                                       |         |           |  |
| 4                | H-X-F                         | Extended Trot                                     | Transition shown. Balance.<br>Quality of extension.<br>Lengthening strides.                        |         |           |  |
| 5                | F-A-L<br>L                    | Collected Trot<br>20m Circle right                | Transition. Impulsion. Bending Accuracy. Cadence.                                                  |         |           |  |
| 6                | L-M                           | Extended Trot                                     | Transition. Balance. Quality of extension. Lengthening strides.                                    |         |           |  |
| 7                | M-C<br>C-I                    | Working Trot<br>Serpentine Loop left              | Transition. Balance. Bending Accuracy.                                                             |         |           |  |
| 8                | I-L                           | Working Trot<br>Serpentine Loop right             | Balance. Bending.<br>Accuracy.                                                                     |         |           |  |
| 9                | L-A                           | Working Trot<br>Serpentine Loop left              | Transition. Balance. Bending. Accuracy.                                                            |         |           |  |
| 10               | A-L<br>L                      | Working Trot<br>Collected Trot<br>20m Circle left | Transition. Balance. Impulsion.<br>Bending. Accuracy. Cadence.                                     |         |           |  |
| 11               | L-H                           | Extended Trot                                     | Transition. Balance. Quality of extension. Lengthening strides.                                    |         |           |  |
| 12               | H-C-M                         | Working Trot                                      | Transition. Balance. Bending Accuracy.                                                             |         |           |  |
| 13               | М-К                           | Free Walk                                         | Transition. Relaxation. Rhythm.<br>Stretching forward and<br>downward. Energy. Ground<br>covering. |         |           |  |
| 14               | K-A-F                         | Working Trot                                      | Transition. Balance. Bending<br>Accuracy.                                                          |         |           |  |
| 15               | F-R                           | Collected Trot<br>Deviation 20m                   | Transition. Impulsion. Bending Accuracy. Cadence.                                                  |         |           |  |
| 16               | R-G-S                         | Working Trot<br>Loop left 40m                     | Transition. Balance. Bending Accuracy.                                                             |         |           |  |
| 17               | S-P                           | Collected Trot                                    | Balance. Impulsion. Bending.<br>Accuracy. Cadence.                                                 |         |           |  |
| 18               | P-D-V                         | Working Trot<br>Loop right 40m                    | Transition. Balance. Bending Accuracy.                                                             |         |           |  |
| 19               | V-H                           | Collected Trot<br>Deviation 20m                   | Transition. Impulsion. Bending<br>Accuracy. Cadence.                                               |         |           |  |
| 20               | H-C<br>C                      | Working Trot<br>Loop right 20m                    | Balance. Impulsion. Bending.<br>Accuracy. Cadence.                                                 |         |           |  |
| 21               | 5m down<br>from I             | Halt, 8 seconds<br>Driver on Centre Line          | Driver on Center Line. Transition.<br>Immobility. Square.<br>Remaining on the Bit                  |         |           |  |
| 22               | 5m down<br>from I-X           | Collected Trot<br>Half Circle left 20m            | Transition. Balance. Impulsion.<br>Bending. Accuracy. Cadence.                                     |         |           |  |
| 23               | x                             | Rein Back 4-6m                                    | Obedience. Quality of steps in<br>two time diagonal footfall.<br>Maintaining roudness              |         |           |  |
| 24               | X-B-P-F-<br>A-D<br>D-X-G<br>G | Collected Trot<br>Extended Trot<br>Halt. Salute   | Transitions. Impulsion. Cadence.<br>Rhythm. Straightness.<br>Immobility.                           |         |           |  |