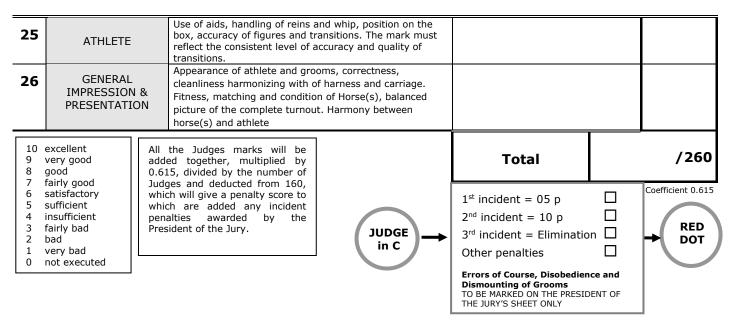

### FEI Driven Dressage Senior - 80x40m arena

| CAI2*-HP4 Event: |                               |                                                   | Competitor no:                                                                                     |         | Judge in: |  |
|------------------|-------------------------------|---------------------------------------------------|----------------------------------------------------------------------------------------------------|---------|-----------|--|
|                  |                               | Athlete:                                          | Horse:                                                                                             |         |           |  |
|                  |                               | TEST                                              | DIRECTIVES                                                                                         | REMARKS | S MARKS   |  |
| 1                | A-X                           | Enter at Working trot                             | Driving straight on centre line.<br>Accuracy. Transition to halt.                                  |         |           |  |
| 2                | x                             | Halt. Salute.                                     | Accuracy. Immobility<br>Remaining on the bit. Transition<br>to collected.                          |         |           |  |
| 3                | Х-С-Н                         | Collected Trot                                    | Impulsion. Bending. Cadence.                                                                       |         |           |  |
| 4                | H-X-F                         | Extended Trot                                     | Transition shown. Balance.<br>Quality of extension.<br>Lengthening strides.                        |         |           |  |
| 5                | F-A-L<br>L                    | Collected Trot<br>20m Circle right                | Transition. Impulsion. Bending Accuracy. Cadence.                                                  |         |           |  |
| 6                | L-M                           | Extended Trot                                     | Transition. Balance. Quality of extension. Lengthening strides.                                    |         |           |  |
| 7                | M-C<br>C-I                    | Working Trot<br>Serpentine Loop left              | Transition. Balance. Bending Accuracy.                                                             |         |           |  |
| 8                | I-L                           | Working Trot<br>Serpentine Loop right             | Balance. Bending.<br>Accuracy.                                                                     |         |           |  |
| 9                | L-A                           | Working Trot<br>Serpentine Loop left              | Transition. Balance. Bending. Accuracy.                                                            |         |           |  |
| 10               | A-L<br>L                      | Working Trot<br>Collected Trot<br>20m Circle left | Transition. Balance. Impulsion.<br>Bending. Accuracy. Cadence.                                     |         |           |  |
| 11               | L-H                           | Extended Trot                                     | Transition. Balance. Quality of extension. Lengthening strides.                                    |         |           |  |
| 12               | H-C-M                         | Working Trot                                      | Transition. Balance. Bending Accuracy.                                                             |         |           |  |
| 13               | М-К                           | Free Walk                                         | Transition. Relaxation. Rhythm.<br>Stretching forward and<br>downward. Energy. Ground<br>covering. |         |           |  |
| 14               | K-A-F                         | Working Trot                                      | Transition. Balance. Bending<br>Accuracy.                                                          |         |           |  |
| 15               | F-R                           | Collected Trot<br>Deviation 20m                   | Transition. Impulsion. Bending Accuracy. Cadence.                                                  |         |           |  |
| 16               | R-G-S                         | Working Trot<br>Loop left 40m                     | Transition. Balance. Bending Accuracy.                                                             |         |           |  |
| 17               | S-P                           | Collected Trot                                    | Balance. Impulsion. Bending.<br>Accuracy. Cadence.                                                 |         |           |  |
| 18               | P-D-V                         | Working Trot<br>Loop right 40m                    | Transition. Balance. Bending Accuracy.                                                             |         |           |  |
| 19               | V-H                           | Collected Trot<br>Deviation 20m                   | Transition. Impulsion. Bending<br>Accuracy. Cadence.                                               |         |           |  |
| 20               | H-C<br>C                      | Working Trot<br>Loop right 20m                    | Balance. Impulsion. Bending.<br>Accuracy. Cadence.                                                 |         |           |  |
| 21               | 5m down<br>from I             | Halt, 8 seconds<br>Driver on Centre Line          | Driver on Center Line. Transition.<br>Immobility. Square.<br>Remaining on the Bit                  |         |           |  |
| 22               | 5m down<br>from I-X           | Collected Trot<br>Half Circle left 20m            | Transition. Balance. Impulsion.<br>Bending. Accuracy. Cadence.                                     |         |           |  |
| 23               | x                             | Rein Back 4-6m                                    | Obedience. Quality of steps in<br>two time diagonal footfall.<br>Maintaining roudness              |         |           |  |
| 24               | X-B-P-F-<br>A-D<br>D-X-G<br>G | Collected Trot<br>Extended Trot<br>Halt. Salute   | Transitions. Impulsion. Cadence.<br>Rhythm. Straightness.<br>Immobility.                           |         |           |  |