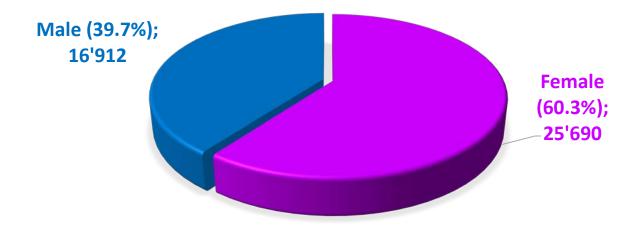

#### **ATHLETES**

 42'602 athletes were registered with the FEI in all disciplines in 2018.