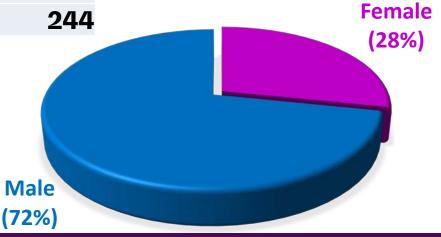

### **NFs MANAGEMENT**

|                   | Female          | Male | <b>Grand Total</b> |
|-------------------|-----------------|------|--------------------|
| President         | 25 (19%)        | 107  | 132                |
| Secretary General | 44 (39%)        | 68   | 112                |
| Grand Total       | <b>69 (28%)</b> | 175  | 244                |