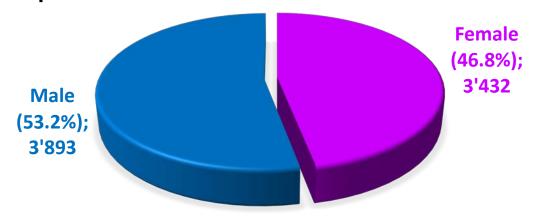

#### **ELITE ATHLETES**

 7'325 athletes registered with the FEI in 2018 have participated in Olympic Games or World Championships