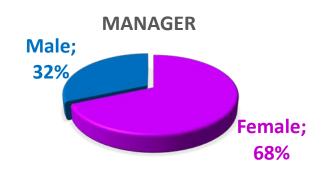

EI in all disciplines in 2018.





#### **ELITE ATHLETES**

 7'325 athletes registered with the FEI in 2018 have participated in Olympic Games or World Championships





#### **FEI OFFICIALS**

 10'847 Officials with an active official function across all roles.



#### **FEI COMMITTEES**





#### **FEI BOARD**

The FEI Board consists of **18 members**. In 2019, there are **14 men** and **4 women**.





### **NFs MANAGEMENT**

|                   | Female          | Male | <b>Grand Total</b> |
|-------------------|-----------------|------|--------------------|
| President         | 25 (19%)        | 107  | 132                |
| Secretary General | 44 (39%)        | 68   | 112                |
| Grand Total       | <b>69 (28%)</b> | 175  | 244                |



#### **FEI STAFF**