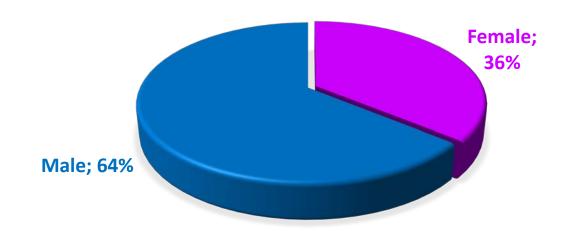

# FEI Sports Forum 2019 GENDER EQUALITY

#### **ATHLETES**

 42'602 athletes were registered with the FEI in all disciplines in 2018.





#### **ELITE ATHLETES**

 7'325 athletes registered with the FEI in 2018 have participated in Olympic Games or World Championships





#### **FEI OFFICIALS**

 10'847 Officials with an active official function across all roles.



#### **FEI COMMITTEES**





#### **FEI BOARD**

The FEI Board consists of **18 members**. In 2019, there are **14 men** and **4 women**.





### **NFs MANAGEMENT**

|                   | Female          | Male | <b>Grand Total</b> |
|-------------------|-----------------|------|--------------------|
| President         | 25 (19%)        | 107  | 132                |
| Secretary General | 44 (39%)        | 68   | 112                |
| Grand Total       | <b>69 (28%)</b> | 175  | 244                |



#### **FEI STAFF**