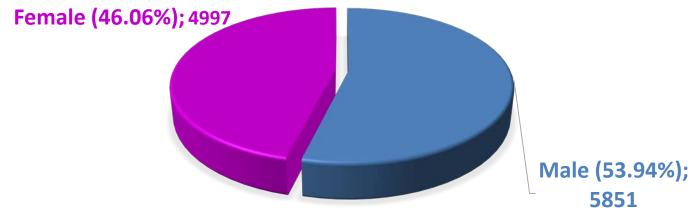

#### **FEI OFFICIALS**

 10'847 Officials with an active official function across all roles.