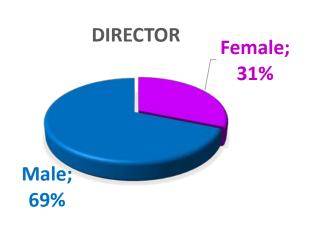

in all disciplines in 2018.





#### **ELITE ATHLETES**

 7'325 athletes registered with the FEI in 2018 have participated in Olympic Games or World Championships





#### **FEI OFFICIALS**

 10'847 Officials with an active official function across all roles.



#### **FEI COMMITTEES**





#### **FEI BOARD**

The FEI Board consists of **18 members**. In 2019, there are **14 men** and **4 women**.





### **NFs MANAGEMENT**

|                   | Female          | Male | <b>Grand Total</b> |
|-------------------|-----------------|------|--------------------|
| President         | 25 (19%)        | 107  | 132                |
| Secretary General | 44 (39%)        | 68   | 112                |
| Grand Total       | <b>69 (28%)</b> | 175  | 244                |



#### **FEI STAFF**