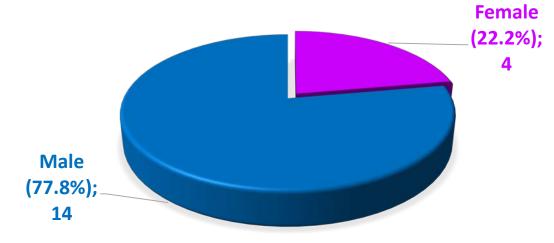

#### **FEI BOARD**

The FEI Board consists of **18 members**. In 2019, there are **14 men** and **4 women**.