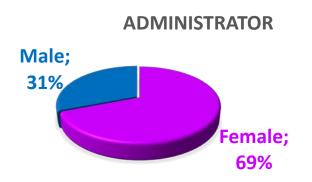

FEI in all disciplines in 2018.





#### **ELITE ATHLETES**

 7'325 athletes registered with the FEI in 2018 have participated in Olympic Games or World Championships





#### **FEI OFFICIALS**

 10'847 Officials with an active official function across all roles.



#### **FEI COMMITTEES**





#### **FEI BOARD**

The FEI Board consists of **18 members**. In 2019, there are **14 men** and **4 women**.





### **NFs MANAGEMENT**

|                   | Female          | Male | <b>Grand Total</b> |
|-------------------|-----------------|------|--------------------|
| President         | 25 (19%)        | 107  | 132                |
| Secretary General | 44 (39%)        | 68   | 112                |
| Grand Total       | <b>69 (28%)</b> | 175  | 244                |



#### **FEI STAFF**