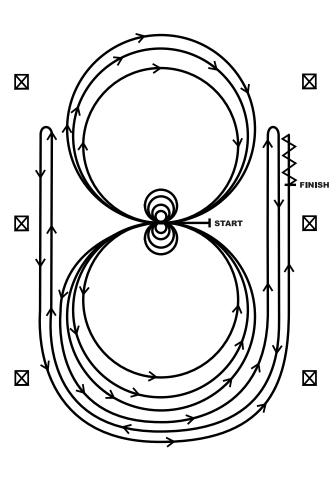

## **PATTERN**

6

Horses may walk or jog to the center of arena. Horses must walk or stop prior to starting pattern. Beginning at the center of the arena facing the left wall or fence.

- 1. Complete four spins to the right. Hesitate.
- 2. Complete four spins to the left. Hesitate.
- **3.** Beginning on the left lead, complete three circles to the left: the first two circles large and fast; the third circle small and slow. Change leads at the center of the arena.
- **4.** Complete three circles to the right: the first two circles large and fast; the third circle small and slow. Change leads at the center of the arena.
- **5.** Begin a large circle to the left but do not close this circle. Run up the right side of the arena past the center marker and do a right rollback at least twenty feet (six meters) from the wall or fence—no hesitation.
- **6.** Continue back around previous circle but do not close this circle. Run up the left side of the arena past the center marker and do a left rollback at least twenty feet (six meters) from the wall or fence—no hesitation.
- **7.** Continue back around previous circle but do not close this circle. Run up the right side of the arena past the center marker and do a sliding stop at least twenty feet (six meters) from the wall or fence. Back up at least ten feet (three meters). Hesitate to demonstrate the completion of the pattern.