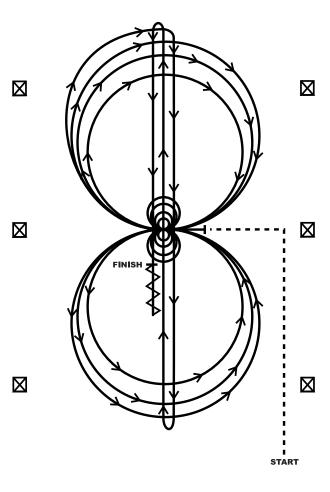

## 11

Horses must jog to the center of the arena (see Judges Guide for maneuver description). Horses must walk or stop prior to starting the pattern. Beginning at the center of the arena facing the left wall or fence.

1. Complete four spins to the left. Hesitate.

2. Complete four spins to the right. Hesitate.

**3.** Beginning on the right lead complete three circles to the right; the first circle small and slow; the next two circles large and fast. Change leads at the center of the arena.

**4.** Complete three circles to the left; the first circle small and slow; the next two circles large and fast. Change leads at the center of the arena.

**5.** Begin a large circle to the right, but do not close this circle. Run down the center of the arena past the end marker and do a right rollback—no hesitation.

**6.** Run up the middle to the opposite end of the arena past the end marker and do a left rollback—no hesitation.

**7.** Run past the center marker and do a sliding stop. Back up to the center of the arena or at least ten feet (three meters). Hesitate to demonstrate completion of the pattern.