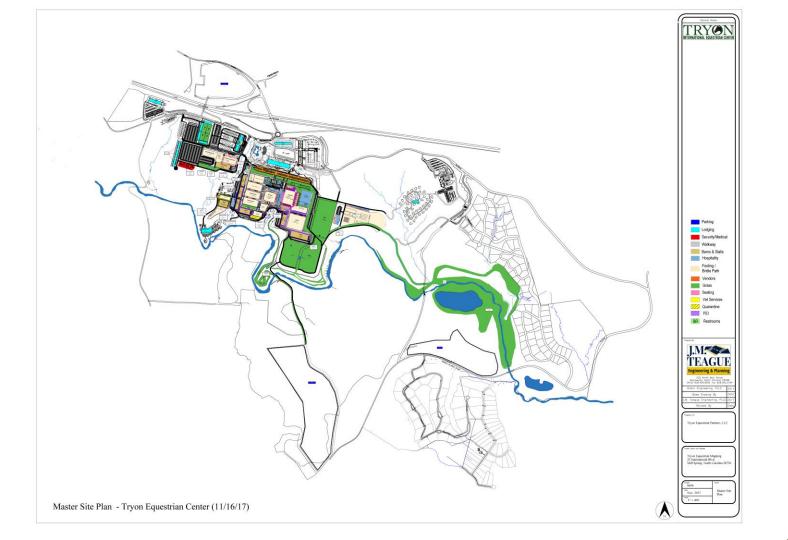

|                                     |                      |                      |                      |                      |            | 08:30-17:30<br>Medal | 08:30-17:30<br>Medal | 09:00-16:00          | 09:00-16:00<br>Medal | 09:00-17:45<br>Medal |                      |
| Driving             |            |                                     |                      |                      |                      |                      |            |                      |                      |                      | 10:00-16:45          | 11:00-16:00          | 09:30-11:05<br>Medal |

# **Site Map**





Site Map
Master Plan



### **US Precision Construction, LLC**

200,000 sqft automated robotic facility owned by OC to produce buildings including hotels

























### **Sport and Operations**

#### Test Events

Eventing: CIC 3\* April 5-8, 2018

Vaulting: CVI 2\* April 5-8, 2018

Driving: CAI April 19-22, 2018

Dressage: CDI 3\* April 19-22, 2018

o Para Dressage: CPEDI 3\* April 19-22, 2018

Endurance: CEI 2\* April 26-28, 2018

Reining: CRI 3\* May 11-13, 2018



### **Sport and Operations**

- Majority of Officials Appointed
  - Contracts have been sent
- Freight Manual has been issued
- Vet Services
  - Shipping and Quarantine Planning Complete
  - Quarantine Barn nearing completion
- FEI Schedule
  - Draft with the FEI; Ready by December



# **Veterinary Services**

- Drs. Hay and Baskett serve as Vet Services Manager
- Strong cooperation with USDA and NC/SC Vet Services
- On-site quarantine approved



## Housing

Hotels for Teams secured