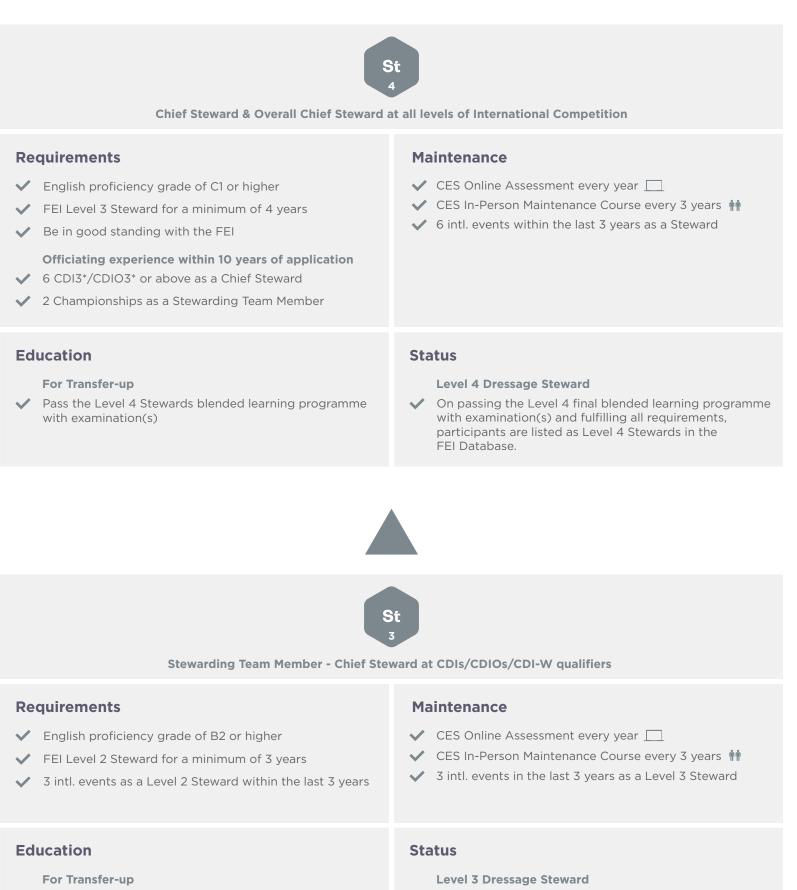

# **Dressage Stewards Career Path**

✓ Pass a Level 3 Stewards in-person course

On passing the Level 3 examination(s) and fulfilling all requirements, participants are listed as Level 3 Stewards in the FEI Database.