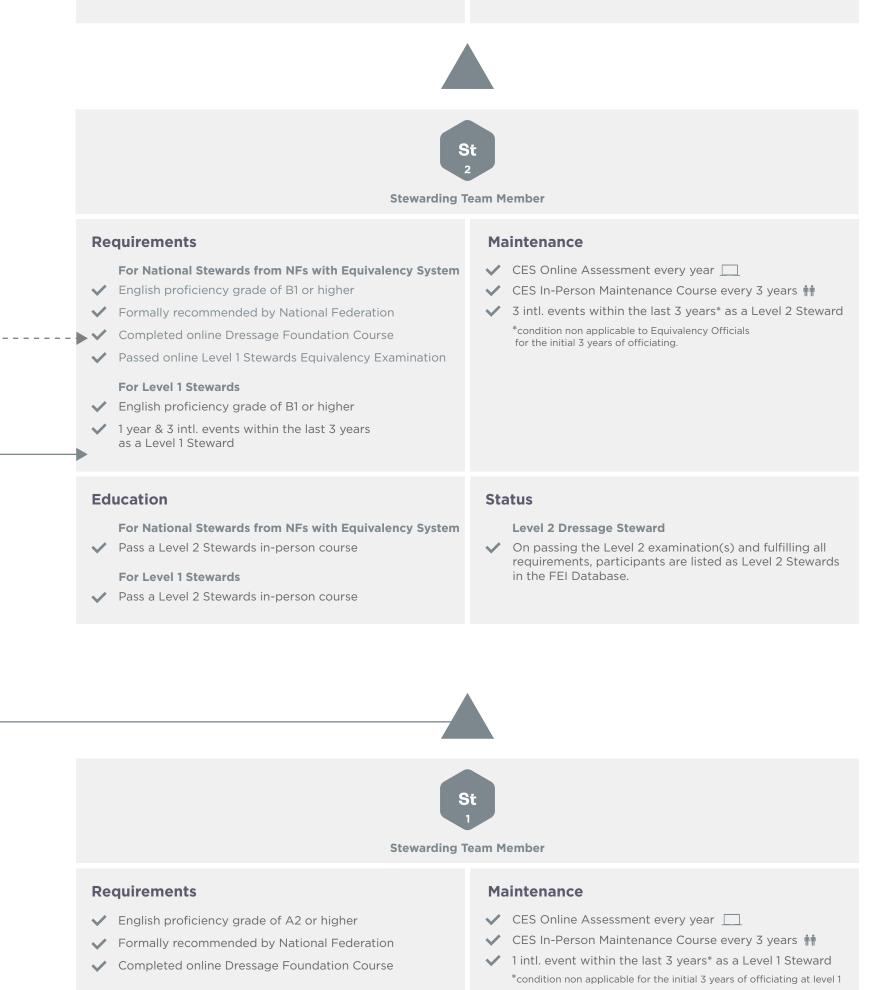

## Education

For National Stewards from NFs with Equivalency System

✓ Pass a Level 1 Stewards in-person <u>or</u> online course

#### For Level 1 Stewards

✓ Pass a Level 1 Stewards in-person course

## Status

### Level 1 Dressage Steward

 On passing the Level 1 examination(s) and fulfilling all requirements, participants are listed as Level 1 Stewards in the FEI Database.

All roles according to the FEI Dressage Rules